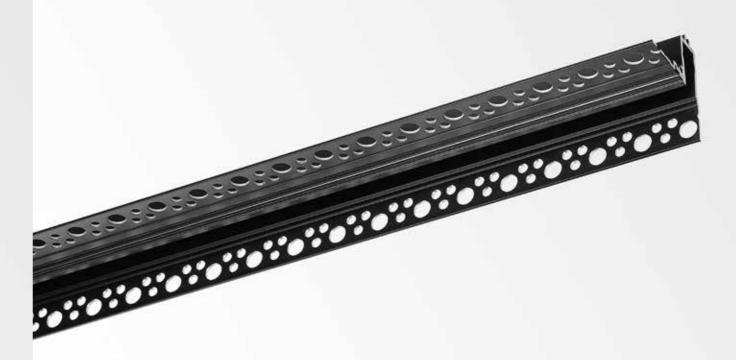

### D-LINER SYSTEM CEILINGS

Every year, regulations on building and renovation get stricter in terms of energy-efficiency, eco-friendliness and sustainability. Apart from lighting, this also impacts cooling and heating, ventilation, acoustics,... As a consequence trends and challenges arise to combine lighting with ventilation, acoustics and technical or smart ceiling solutions.

Two examples of high-end technical ceilings are the SAPP ceiling of Interalu and HeartFelt ceiling of Hunter-Douglas. Lighting solutions for this kind of ceilings are limited and mainly result in linear lighting. With D-Liner, Delta Light offers fixed lengths and made-to-measure solutions for these two ceiling types, custom-made brackets for other system ceilings are possible on request.