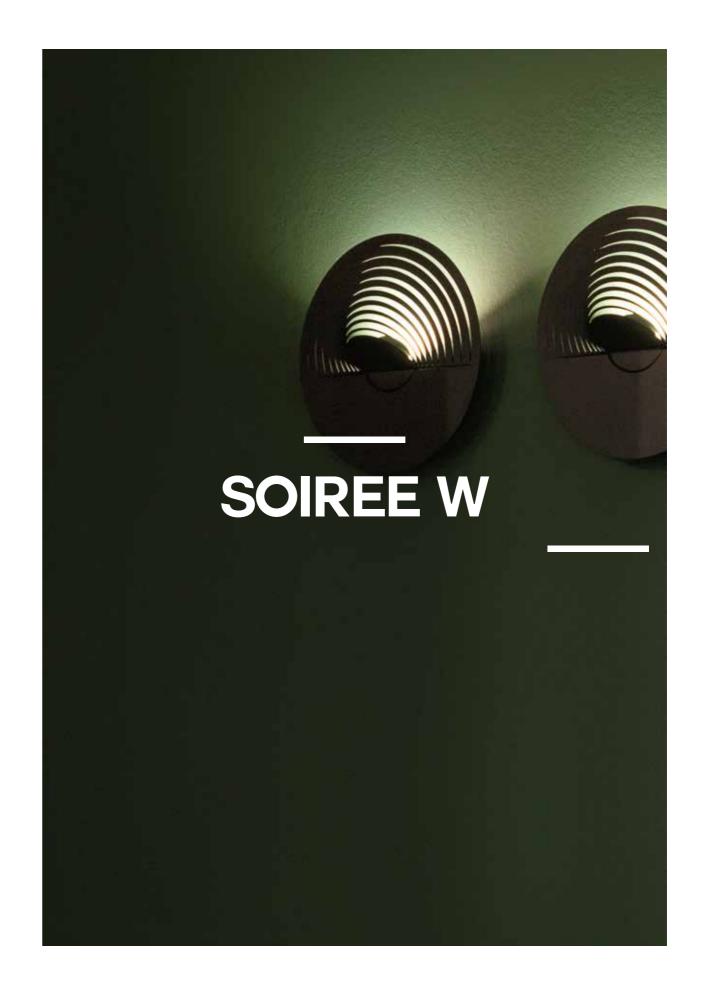

the light is emitted exactly where you want it. To further reduce the visual impact on the ceiling, a mounting kit is available to install the luminaires flush with the ceiling.



### IMAX II ADJUSTABLE TRIMLESS

A super smooth finish combines ultimate minimalism with maximum eye comfort. This version comes with a trimless mounting kit enabling quick and precise installation and finishing. The interchangeable black, white or gold insert allows you to match the fixture with its surroundings. iMax II Adjustable Trimless is available in round and square finish.





## GYN D



MICROSPY







### HOLE IN ONE



















DOT.COM TR

### DOT.COM ON



























### **ORBIT PUNK**





JAZZY























LASS-OH!

















### REFLECTIONS



SOIREE















# GYN W











**TAGLINE TR** 

**TAGLINE** 

**TAGLINE TRW** 

TAGLINE ON

**TAGLINE ST** 











## FEMTOLINE WALL DOWN-UP











FRAGMA ADM









#### MAXISPY DYNAMIC FOCUS ADM

Within the Maxispy range on track, the possibilty of an adjustable beam angle within 1 luminaire is taken to a higher level. The technology inside LensVector's dynamic beam shaping lenses allow for a wireless adjustment of the beam angle. One can easily adjust the beam angle and the light intensity of these Maxispy luminaires using CTRL Delta, as dimming of the luminaire and controlling of the beam angle can be done with all smart devices.





DYNAMIC FOCUS













### **MAGNETIC MODULES**





SHIFTLINE M26L MATRIX































## POLESANO —

DESIGN BY **DELTA LIGH