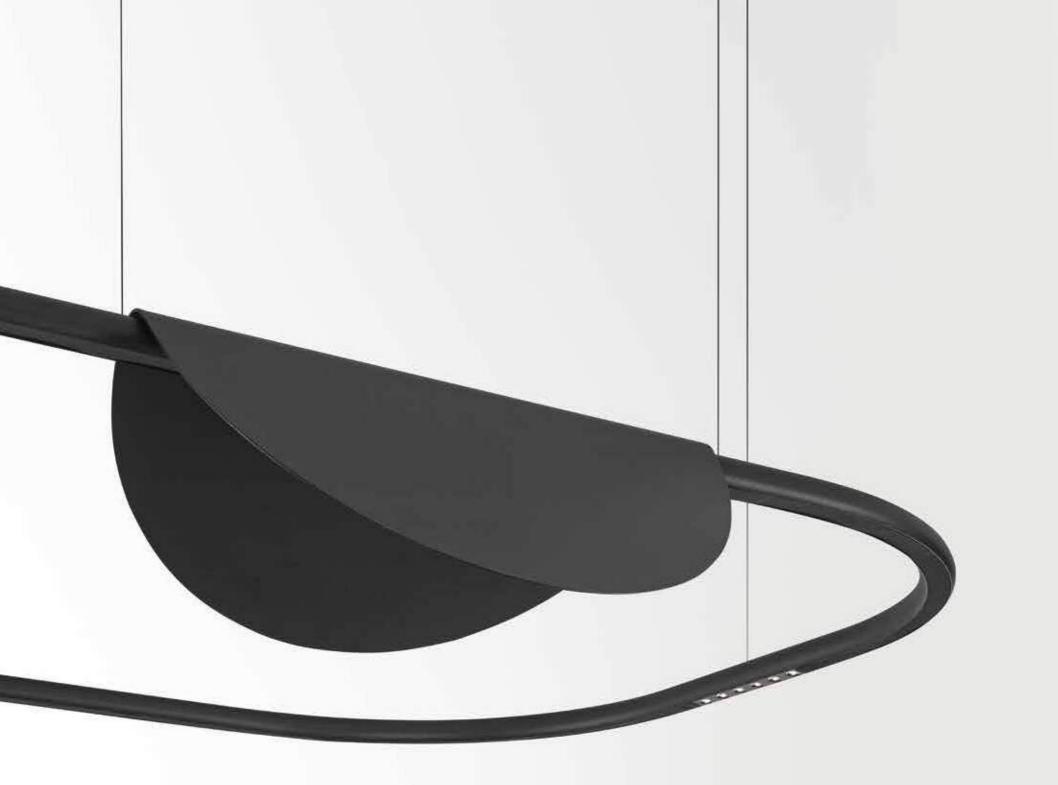

### LASS-OH!

The new Lass-Oh! family offers you a variety of elegant, flexible and extremely slim suspensions. Linear to square and rectangular shapes - combined with miniature led clusters meticulously hidden inside the black or gold round profile - Lass-Oh! allows you to add artistic individuality to any type of space. Upgrade its minimalistic appearance with decorative shades, suited for residential to office, retail or other commercial environments.