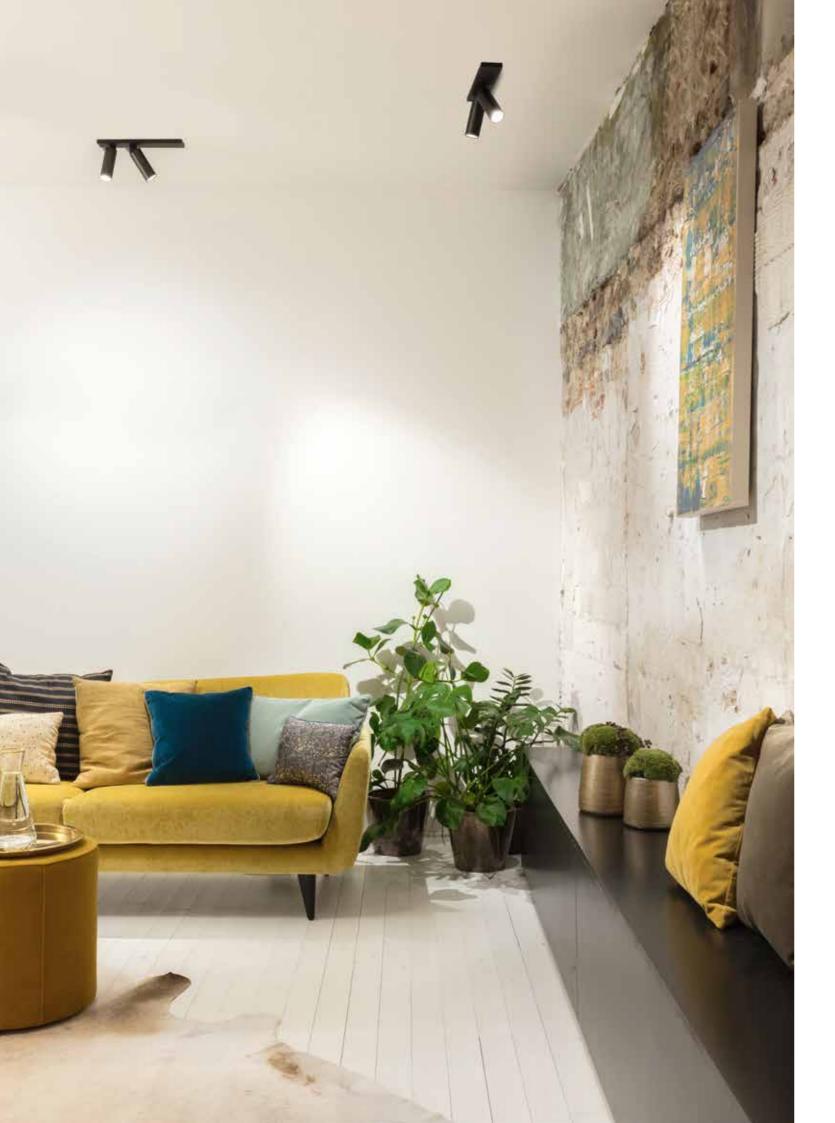

WASH-IT

Wallwashing remains a key lighting technique to open up a space, enhance textured walls or draw attention to artwork. Delta Light offers you multiple wallwash solutions, recessed to surface mounted, interior and exterior, via spots, uplighters or made-to-measure profiles... all guaranteeing smooth vertical wall illumination.