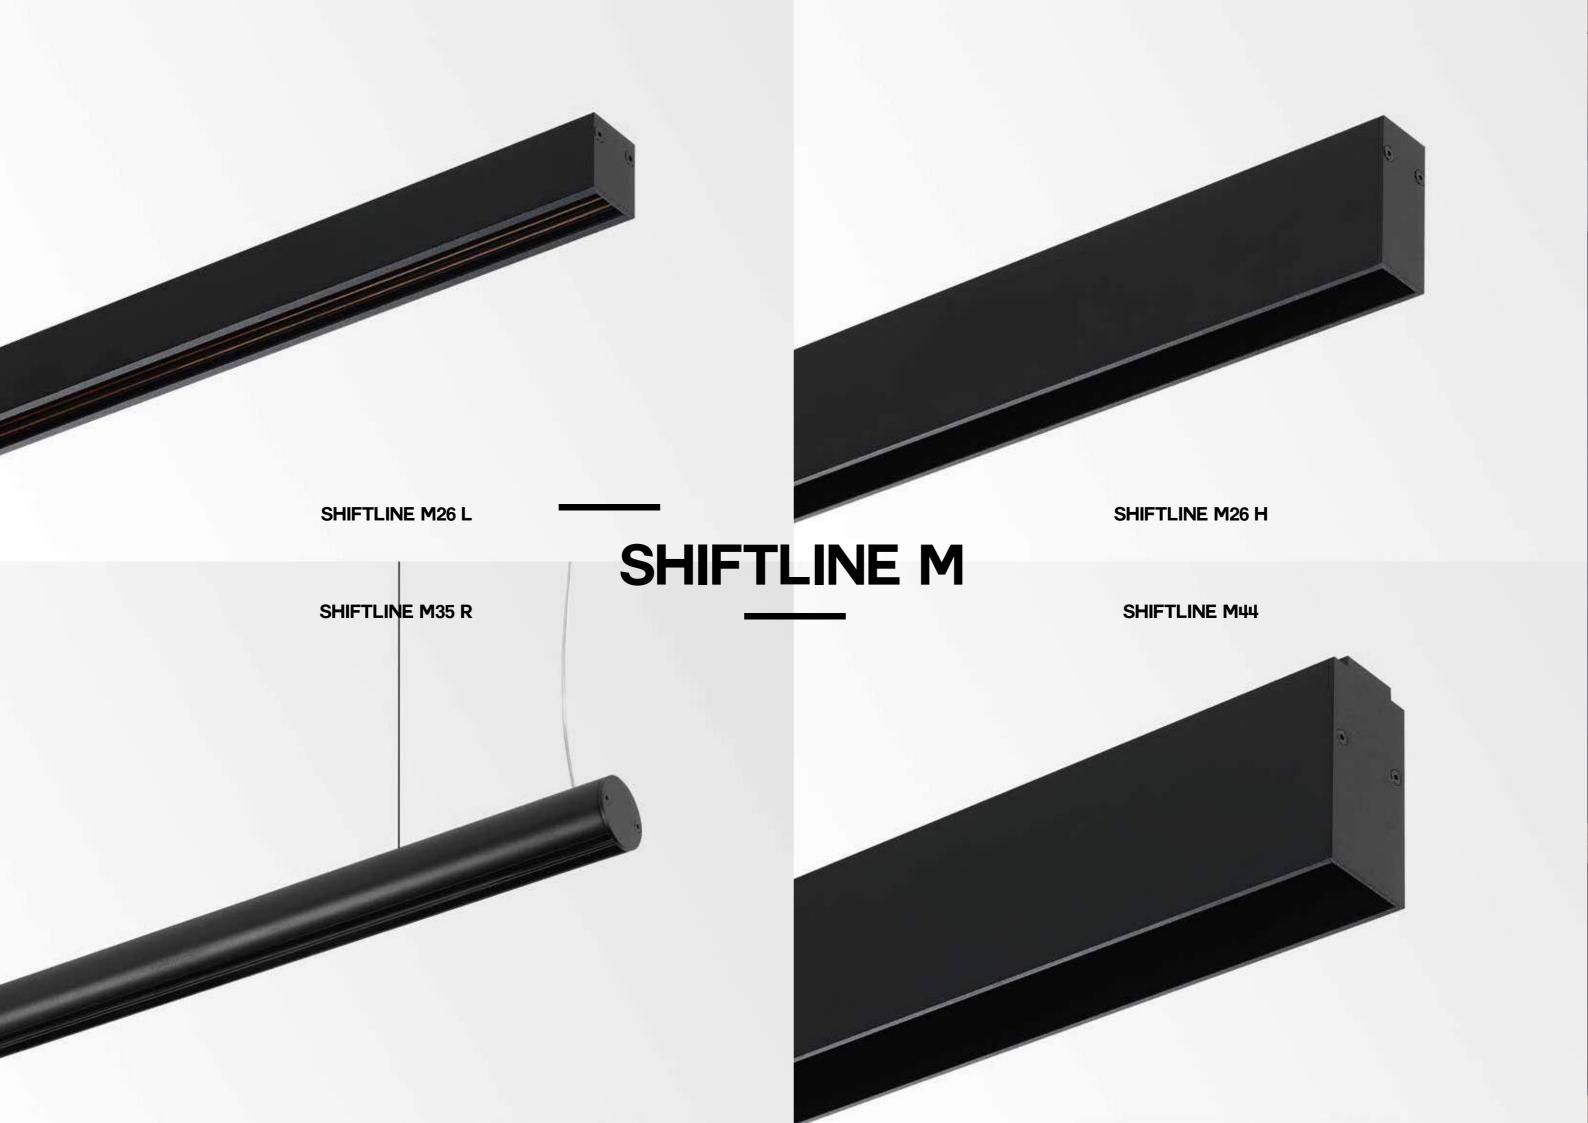

The magnetic made-to-measure profiles Shiftline and Spittline are going next level, adding curved corners to its already extensive range of options and sizes. Either 135° or 90°, recessed or surface mounted, the new versions allow you to go from linear to smooth rounded corners to meet curvature shapes of modern architecture.

### MAGNETIZE

It started with the Splitline, and we extended it to our Shiftline and Hole in One. In this new Lighting Bible we continue our magnetic designs, offering you ultimate flexibility in both made-to-measure profiles as spot lighting. The toolfree magnetic fixation guarantees ultimate installation and user experience, allowing you to move and position the spots anywhere inside its magnetic casing.

### **MAGNETIC MODULES**

SHIFTLINE M26L MATRIX