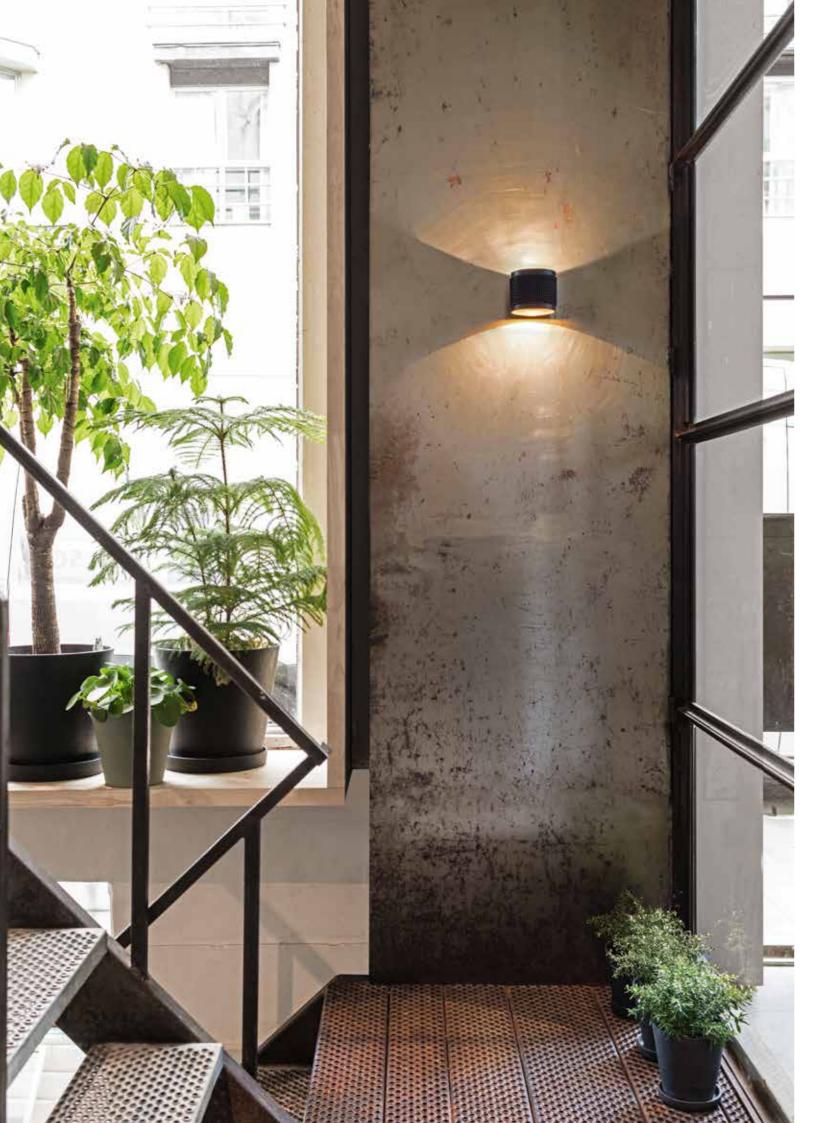

WASH-IT

Wallwashing remains a key lighting technique to open up a space, enhance textured walls or draw attention to artwork. Delta Light offers you multiple wallwash solutions, recessed to surface mounted, interior and exterior, via spots, uplighters or made-to-measure profiles... all guaranteeing smooth vertical wall illumination.