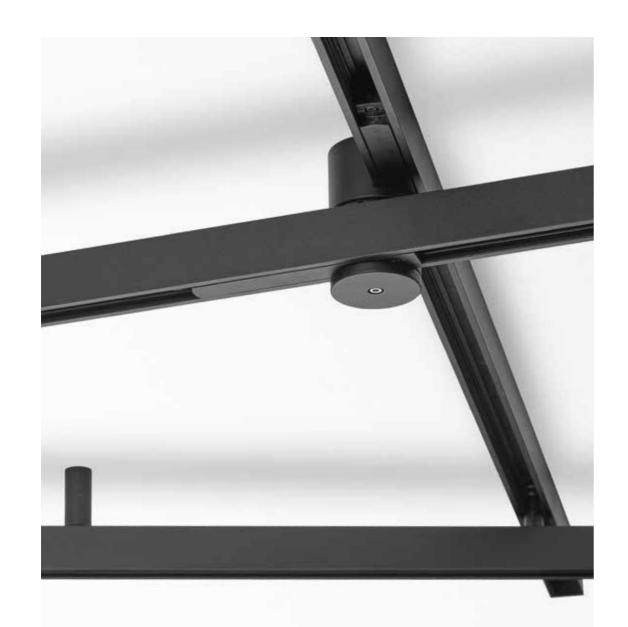

### MAGNETIZE

It started with the Splitline, and we extended it to our Shiftline and Hole in One. In this new Lighting Bible we continue our magnetic designs, offering you ultimate flexibility in both made-to-measure profiles as spot lighting. The toolfree magnetic fixation guarantees ultimate installation and user experience, allowing you to move and position the spots anywhere inside its magnetic casing.

### **MAGNETIC MODULES**

SHIFTLINE M26L MATRIX