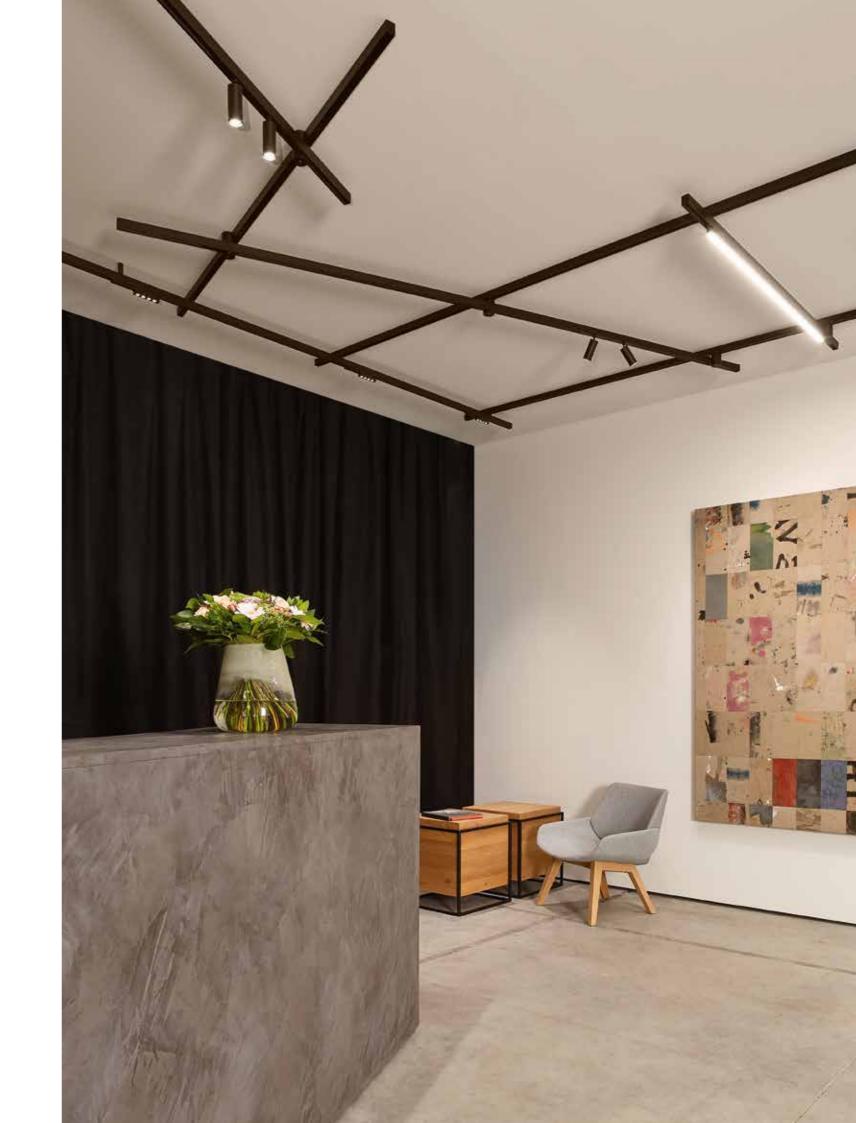

### D-LINER SYSTEM CEILINGS

Every year, regulations on building and renovation get stricter in terms of energy-efficiency, eco-friendliness and sustainability. Apart from lighting, this also impacts cooling and heating, ventilation, acoustics,... As a consequence trends and challenges arise to combine lighting with ventilation, acoustics and technical or smart ceiling solutions.

Two examples of high-end technical ceilings are the SAPP ceiling of Interalu and HeartFelt ceiling of Hunter-Douglas. Lighting solutions for this kind of ceilings are limited and mainly result in linear lighting. With D-Liner, Delta Light offers fixed lengths and made-to-measure solutions for these two ceiling types, custom-made brackets for other system ceilings are possible on request.