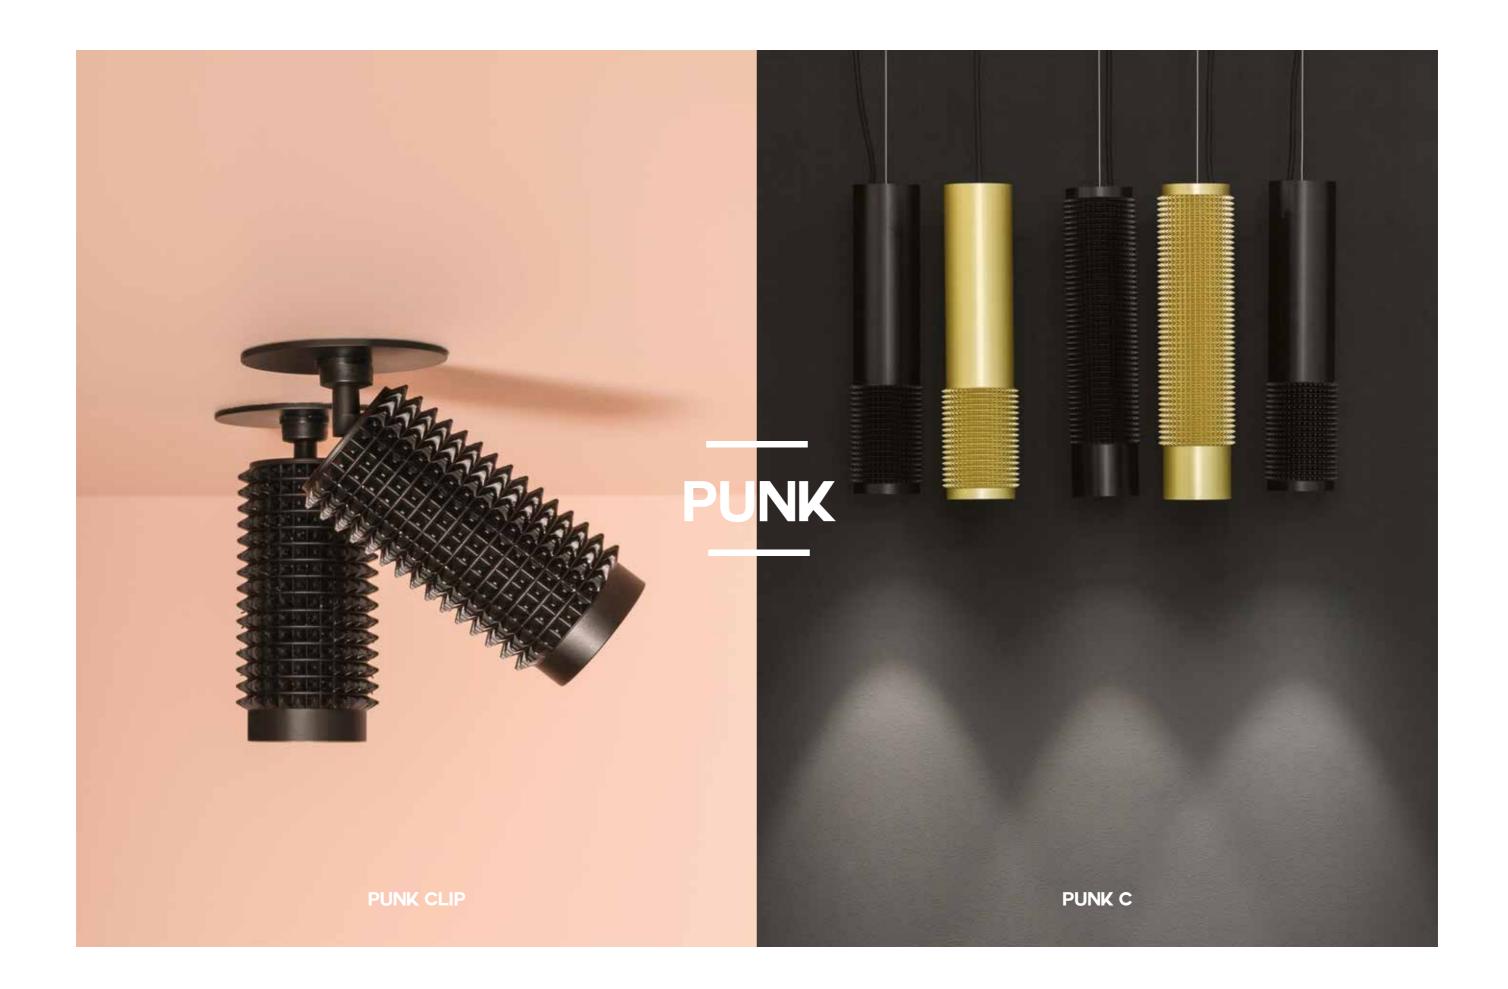

mechanism allows the luminaire to be angled with precision up to 30°, allowing for optimum beam alignment. As a result, the light is emitted exactly where you want it. To further reduce the visual impact on the ceiling, a mounting kit is available to install the luminaires flush with the ceiling.



### IMAX II ADJUSTABLE TRIMLESS

A super smooth finish combines ultimate minimalism with maximum eye comfort. This version comes with a trimless mounting kit enabling quick and precise installation and finishing. The interchangeable black, white or gold insert allows you to match the fixture with its surroundings. iMax II Adjustable Trimless is available in round and square finish.





## GYN D



MICROSPY







### HOLE IN ONE



















DOT.COM TR

### DOT.COM ON



























### **ORBIT PUNK**





JAZZY























LASS-OH!

















### REFLECTIONS



SOIREE















# GYN W











**TAGLINE TR** 

**TAGLINE** 

**TAGLINE TRW** 

TAGLINE ON

**TAGLINE ST** 











## FEMTOLINE WALL DOWN-UP











FRAGMA ADM









#### MAXISPY DYNAMIC FOCUS ADM

Within the Maxispy range on track, the possibilty of an adjustable beam angle within 1 luminaire is taken to a higher level. The technology inside LensVector's dynamic beam shaping lenses allow for a wireless adjustment of the beam angle. One can easily adjust the beam angle and the light intensity of these Maxispy luminaires using CTRL Delta, as dimming of the luminaire and controlling of the beam angle can be done with all smart devices.





DYNAMIC FOCUS