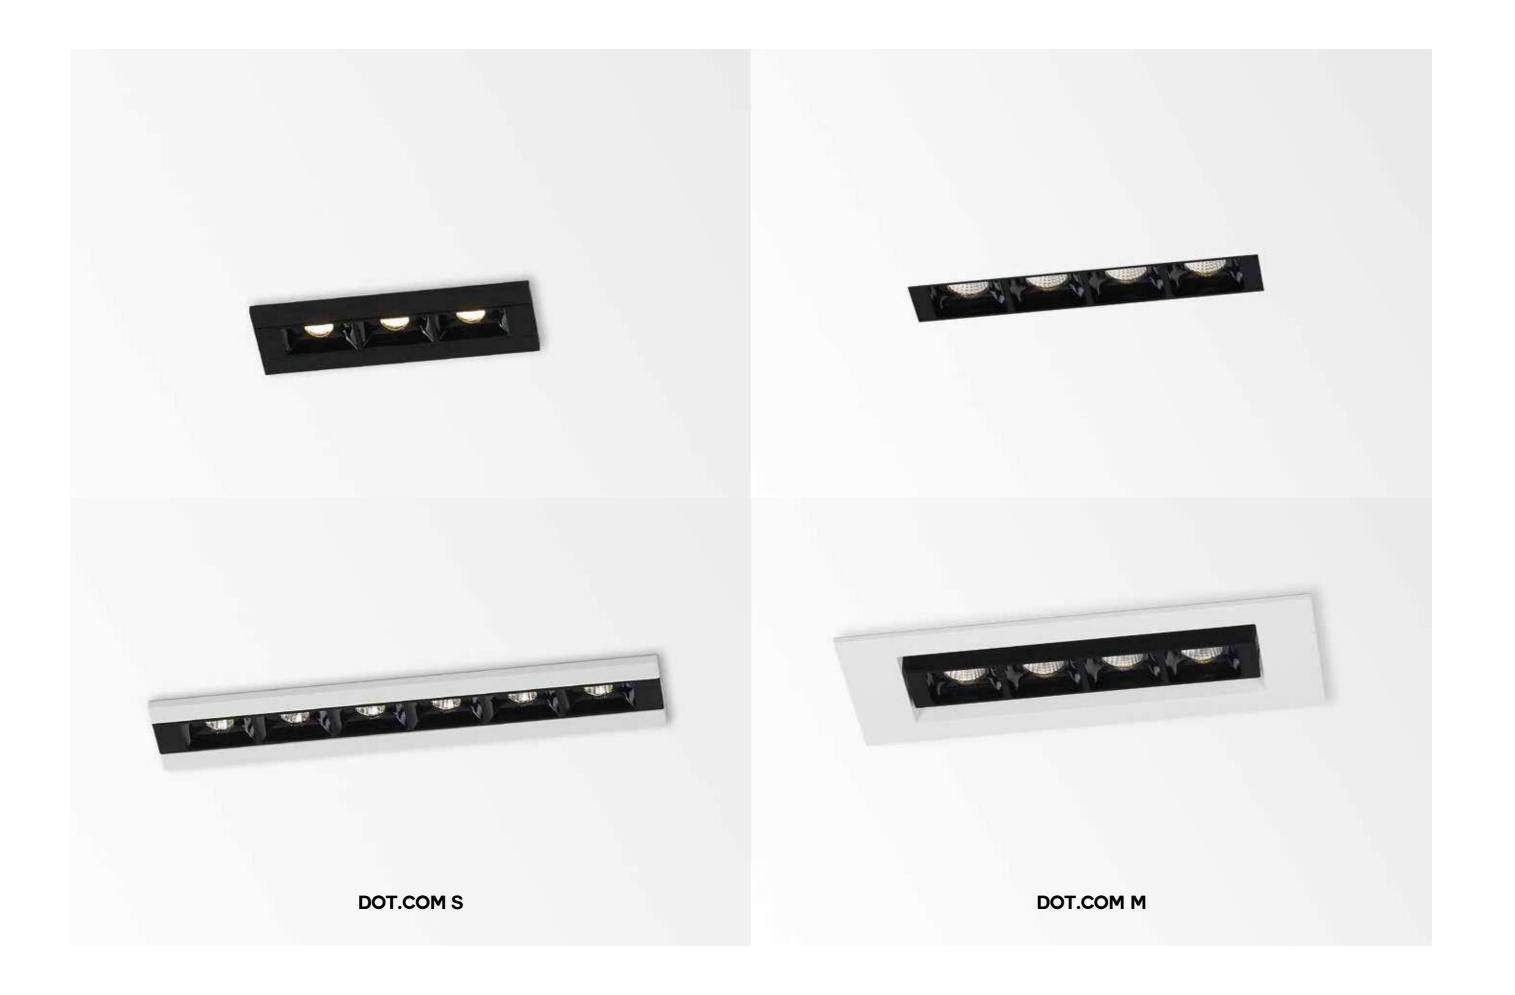

hasize individual objects or architectural elements. The tilt mechanism allows the luminaire to be angled with precision up to 30°, allowing for optimum beam alignment. As a result, the light is emitted exactly where you want it. To further reduce the visual impact on the ceiling, a mounting kit is available to install the luminaires flush with the ceiling.



### IMAX II ADJUSTABLE TRIMLESS

A super smooth finish combines ultimate minimalism with maximum eye comfort. This version comes with a trimless mounting kit enabling quick and precise installation and finishing. The interchangeable black, white or gold insert allows you to match the fixture with its surroundings. iMax II Adjustable Trimless is available in round and square finish.





## GYN D



MICROSPY







### HOLE IN ONE



















DOT.COM TR

### DOT.COM ON



























### **ORBIT PUNK**





JAZZY























LASS-OH!

















### REFLECTIONS



SOIREE















# GYN W











**TAGLINE TR** 

**TAGLINE** 

**TAGLINE TRW** 

TAGLINE ON

**TAGLINE ST** 











## FEMTOLINE WALL DOWN-UP











FRAGMA ADM









#### MAXISPY DYNAMIC FOCUS ADM

Within the Maxispy range on track, the possibilty of an adjustable beam angle within 1 luminaire is taken to a higher level. The technology inside LensVector's dynamic beam shaping lenses allow for a wireless adjustment of the beam angle. One can easily adjust the beam angle and the light intensity of these Maxispy luminaires using CTRL Delta, as dimming of the luminaire and controlling of the beam angle can be