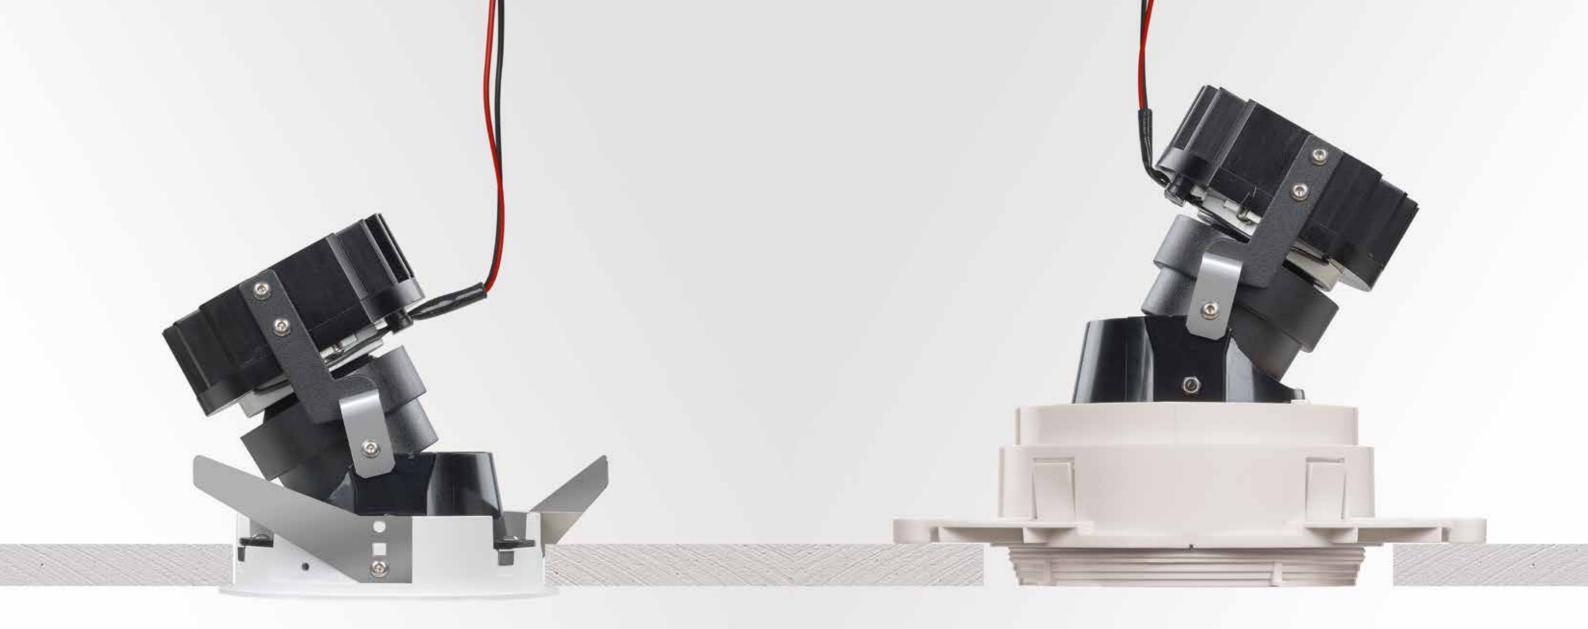

### IMAX II ADJUSTABLE

A versatile accent lighting solution to emphasize individual objects or architectural elements. The tilt mechanism allows the luminaire to be angled with precision up to 30°, allowing for optimum beam alignment. As a result, the light is emitted exactly where you want it. To further reduce the visual impact on the ceiling, a mounting kit is available to install the luminaires flush with the ceiling.

### IMAX II ADJUSTABLE TRIMLESS

A super smooth finish combines ultimate minimalism with maximum eye comfort. This version comes with a trimless mounting kit enabling quick and precise installation and finishing. The interchangeable black, white or gold insert allows you to match the fixture with its surroundings. iMax II Adjustable Trimless is available in round and square finish.