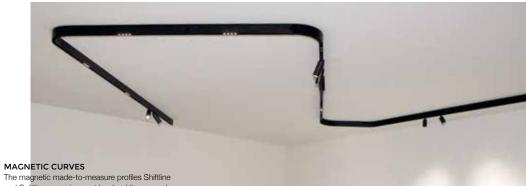

The magnetic made-to-measure profiles Shiftline and Spittline are going next level, adding curved corners to its already extensive range of options and sizes. Either 135° or 90°, recessed or surface mounted, the new versions allow you to go from linear to smooth rounded corners to meet curvature shapes of modern architecture.