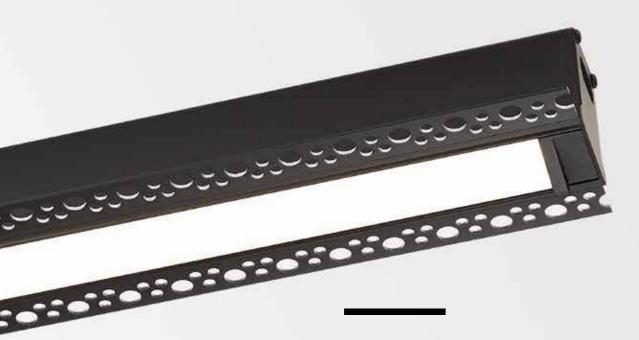

ual objects or architectural elements. The tilt mechanism allows the luminaire to be angled with precision up to 30°, allowing for optimum beam alignment. As a result, the light is emitted exactly where you want it. To further reduce the visual impact on the ceiling, a mounting kit is available to install the luminaires flush with the ceiling.



### IMAX II ADJUSTABLE TRIMLESS

A super smooth finish combines ultimate minimalism with maximum eye comfort. This version comes with a trimless mounting kit enabling quick and precise installation and finishing. The interchangeable black, white or gold insert allows you to match the fixture with its surroundings. iMax II Adjustable Trimless is available in round and square finish.





## GYN D



MICROSPY







### HOLE IN ONE



















DOT.COM TR

### DOT.COM ON



























### **ORBIT PUNK**





JAZZY























LASS-OH!

















### REFLECTIONS



SOIREE















# GYN W











**TAGLINE TR** 

**TAGLINE** 

**TAGLINE TRW** 

TAGLINE ON

**TAGLINE ST** 











## FEMTOLINE WALL DOWN-UP











FRAGMA ADM









#### MAXISPY DYNAMIC FOCUS ADM

Within the Maxispy range on track, the possibilty of an adjustable beam angle within 1 luminaire is taken to a higher level. The technology inside LensVector's dynamic beam shaping lenses allow for a wireless adjustment of the beam angle. One can easily adjust the beam angle and the light intensity of these Maxispy luminaires using CTRL Delta, as dimming of the luminaire and controlling of the beam angle can be done with all