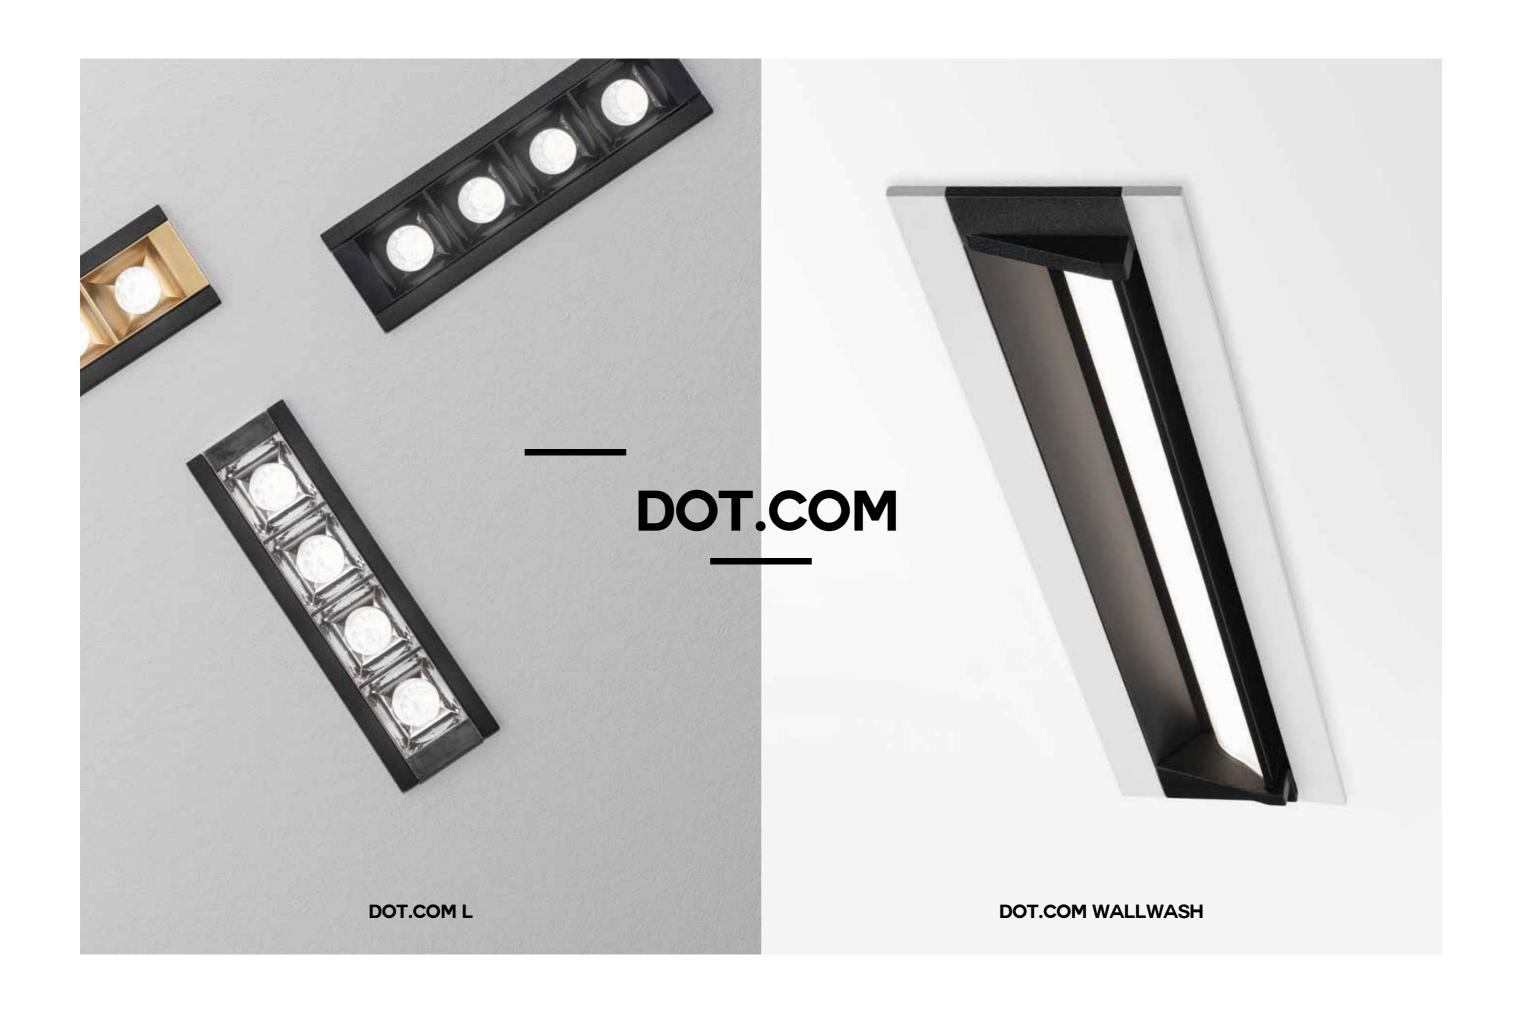

size individual objects or architectural elements. The tilt mechanism allows the luminaire to be angled with precision up to 30°, allowing for optimum beam alignment. As a result, the light is emitted exactly where you want it. To further reduce the visual impact on the ceiling, a mounting kit is available to install the luminaires flush with the ceiling.



### IMAX II ADJUSTABLE TRIMLESS

A super smooth finish combines ultimate minimalism with maximum eye comfort. This version comes with a trimless mounting kit enabling quick and precise installation and finishing. The interchangeable black, white or gold insert allows you to match the fixture with its surroundings. iMax II Adjustable Trimless is available in round and square finish.





## GYN D



MICROSPY







### HOLE IN ONE



















DOT.COM TR

### DOT.COM ON



























### **ORBIT PUNK**





JAZZY























LASS-OH!

















### REFLECTIONS



SOIREE















# GYN W











**TAGLINE TR** 

**TAGLINE** 

**TAGLINE TRW** 

TAGLINE ON

**TAGLINE ST** 











## FEMTOLINE WALL DOWN-UP











FRAGMA ADM









#### MAXISPY DYNAMIC FOCUS ADM

Within the Maxispy range on track, the possibilty of an adjustable beam angle within 1 luminaire is taken to a higher level. The technology inside LensVector's dynamic beam shaping lenses allow for a wireless adjustment of the beam angle. One can easily adjust the beam angle and the light intensity of these Maxispy luminaires using CTRL Delta, as dimming of the luminaire and controlling of the beam angle can be d