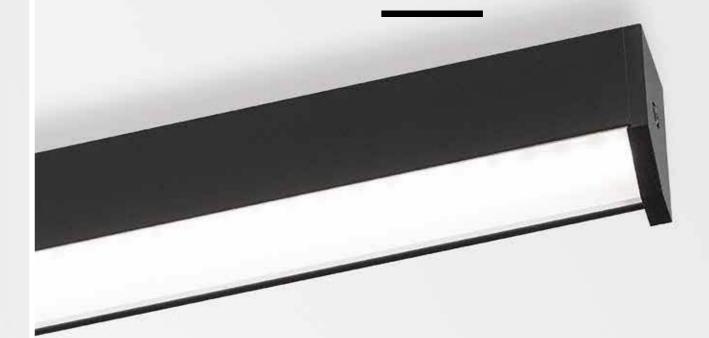

lements. The tilt mechanism allows the luminaire to be angled with precision up to 30°, allowing for optimum beam alignment. As a result, the light is emitted exactly where you want it. To further reduce the visual impact on the ceiling, a mounting kit is available to install the luminaires flush with the ceiling.



### IMAX II ADJUSTABLE TRIMLESS

A super smooth finish combines ultimate minimalism with maximum eye comfort. This version comes with a trimless mounting kit enabling quick and precise installation and finishing. The interchangeable black, white or gold insert allows you to match the fixture with its surroundings. iMax II Adjustable Trimless is available in round and square finish.





## GYN D



MICROSPY







### HOLE IN ONE



















DOT.COM TR

### DOT.COM ON



























### **ORBIT PUNK**





JAZZY























LASS-OH!

















### REFLECTIONS



SOIREE















# GYN W











**TAGLINE TR** 

**TAGLINE** 

**TAGLINE TRW** 

TAGLINE ON

**TAGLINE ST** 











## FEMTOLINE WALL DOWN-UP











FRAGMA ADM









#### MAXISPY DYNAMIC FOCUS ADM

Within the Maxispy range on track, the possibilty of an adjustable beam angle within 1 luminaire is taken to a higher level. The technology inside LensVector's dynamic beam shaping lenses allow for a wireless adjustment of the beam angle. One can easily adjust the beam angle and the light intensity of these Maxispy luminaires using CTRL Delta, as dimming of the luminaire and controlling of the beam angle can be done with all smart devices.





DYNAMIC F