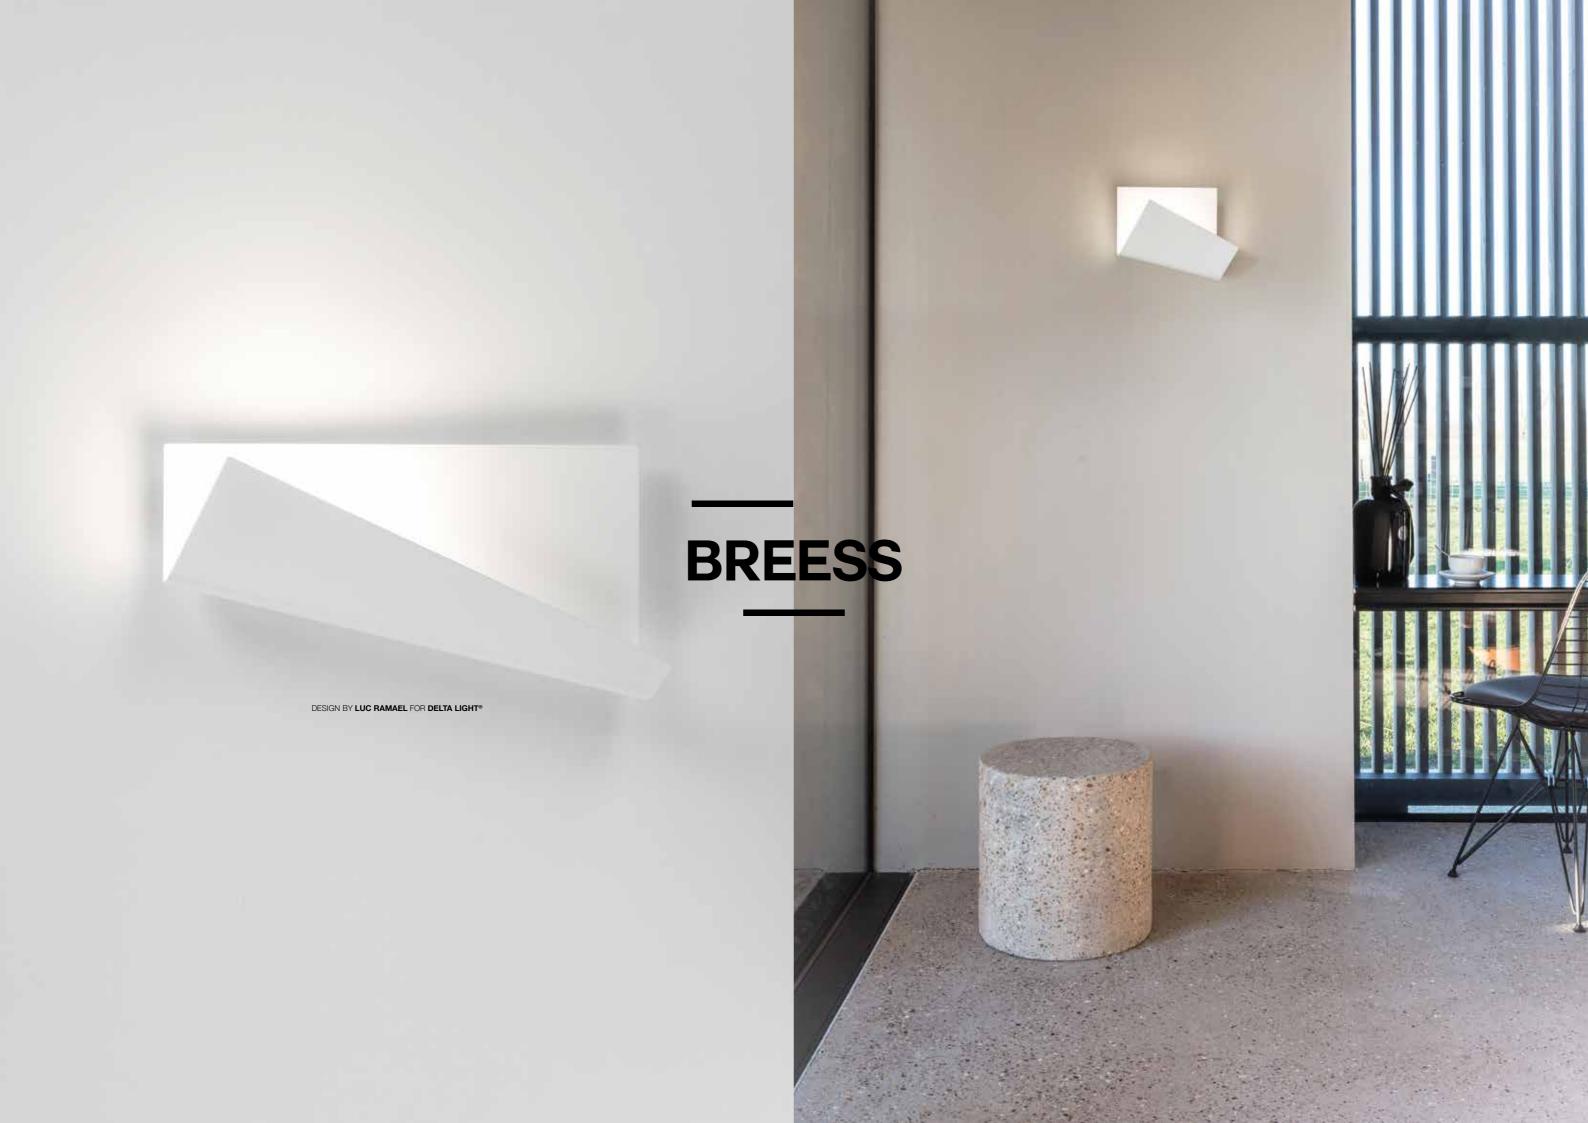

### SHAPE / MATERIAL

With this new Lighting Bible Delta Light continues its quest for surprising yet timeless new shapes, colours and materials. Play with different shades of coloured glass, bold textures or dynamic new shapes like the Breess wall fixture.

DESIGN BY LUC RAMAEL FOR DELTA LIGHT