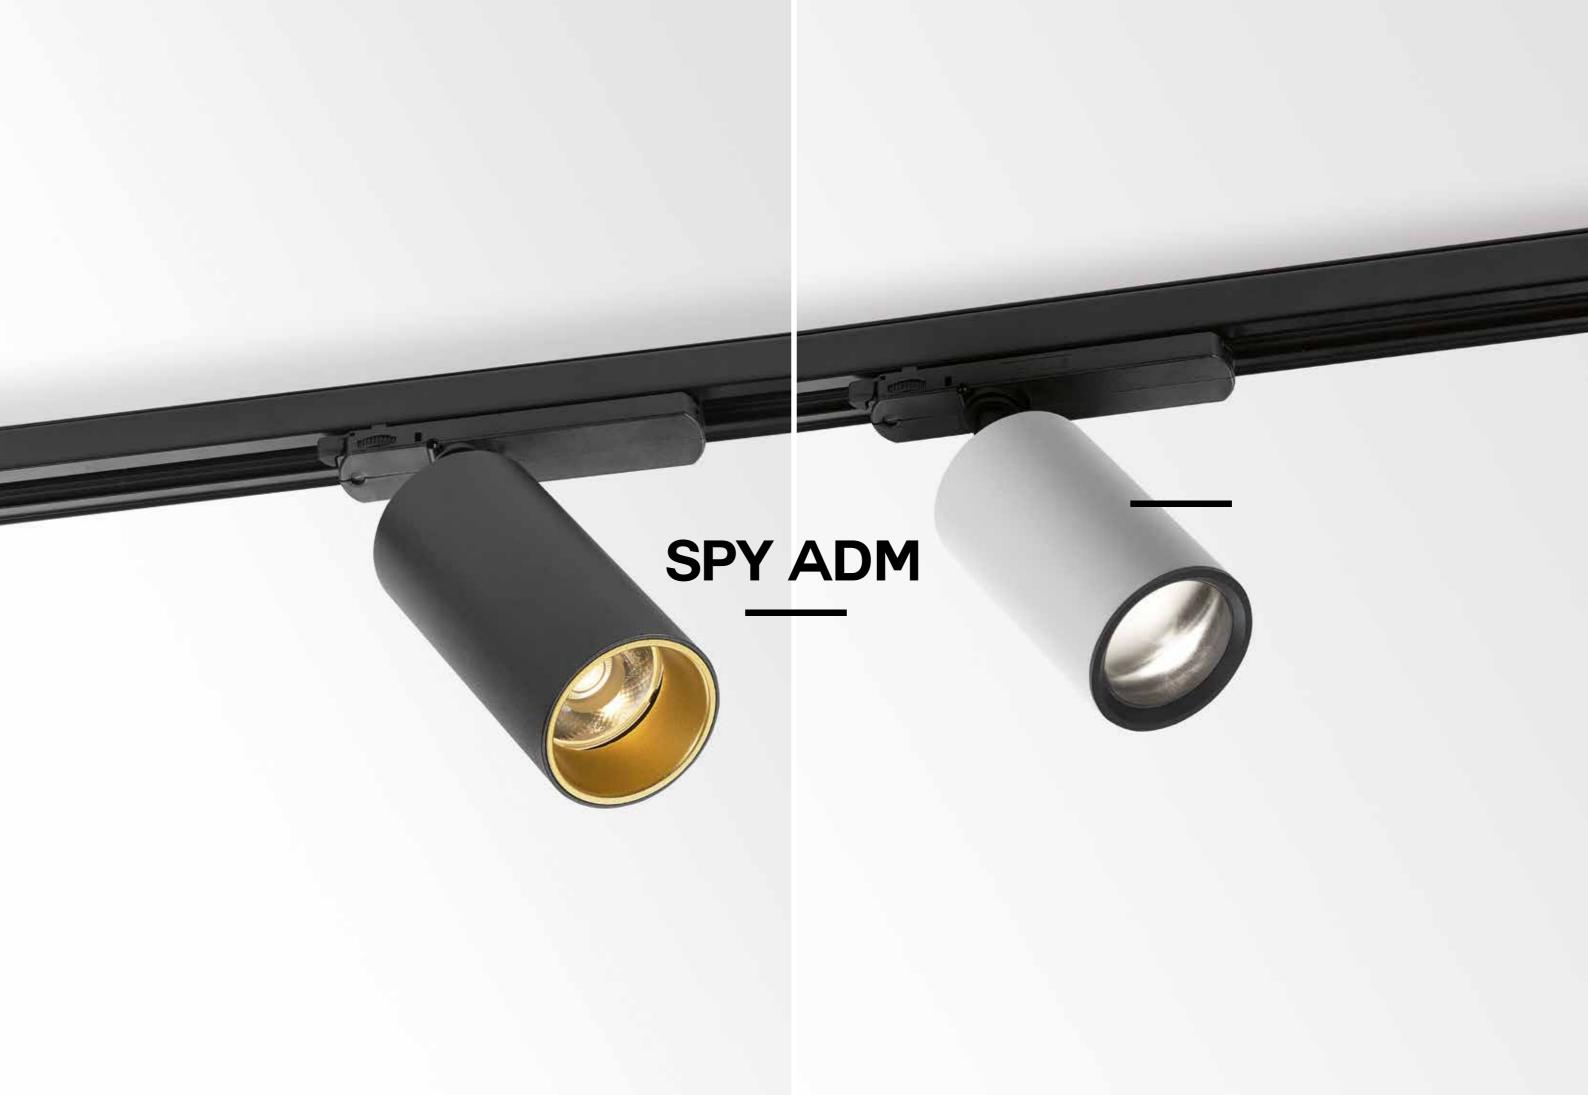

### MAGNETIZE

It started with the Splitline, and we extended it to our Shiftline and Hole in One. In this new Lighting Bible we continue our magnetic designs, offering you ultimate flexibility in both made-to-measure profiles as spot lighting. The toolfree magnetic fixation guarantees ultimate installation and user experience, allowing you to move and position the spots anywhere inside its magnetic casing.