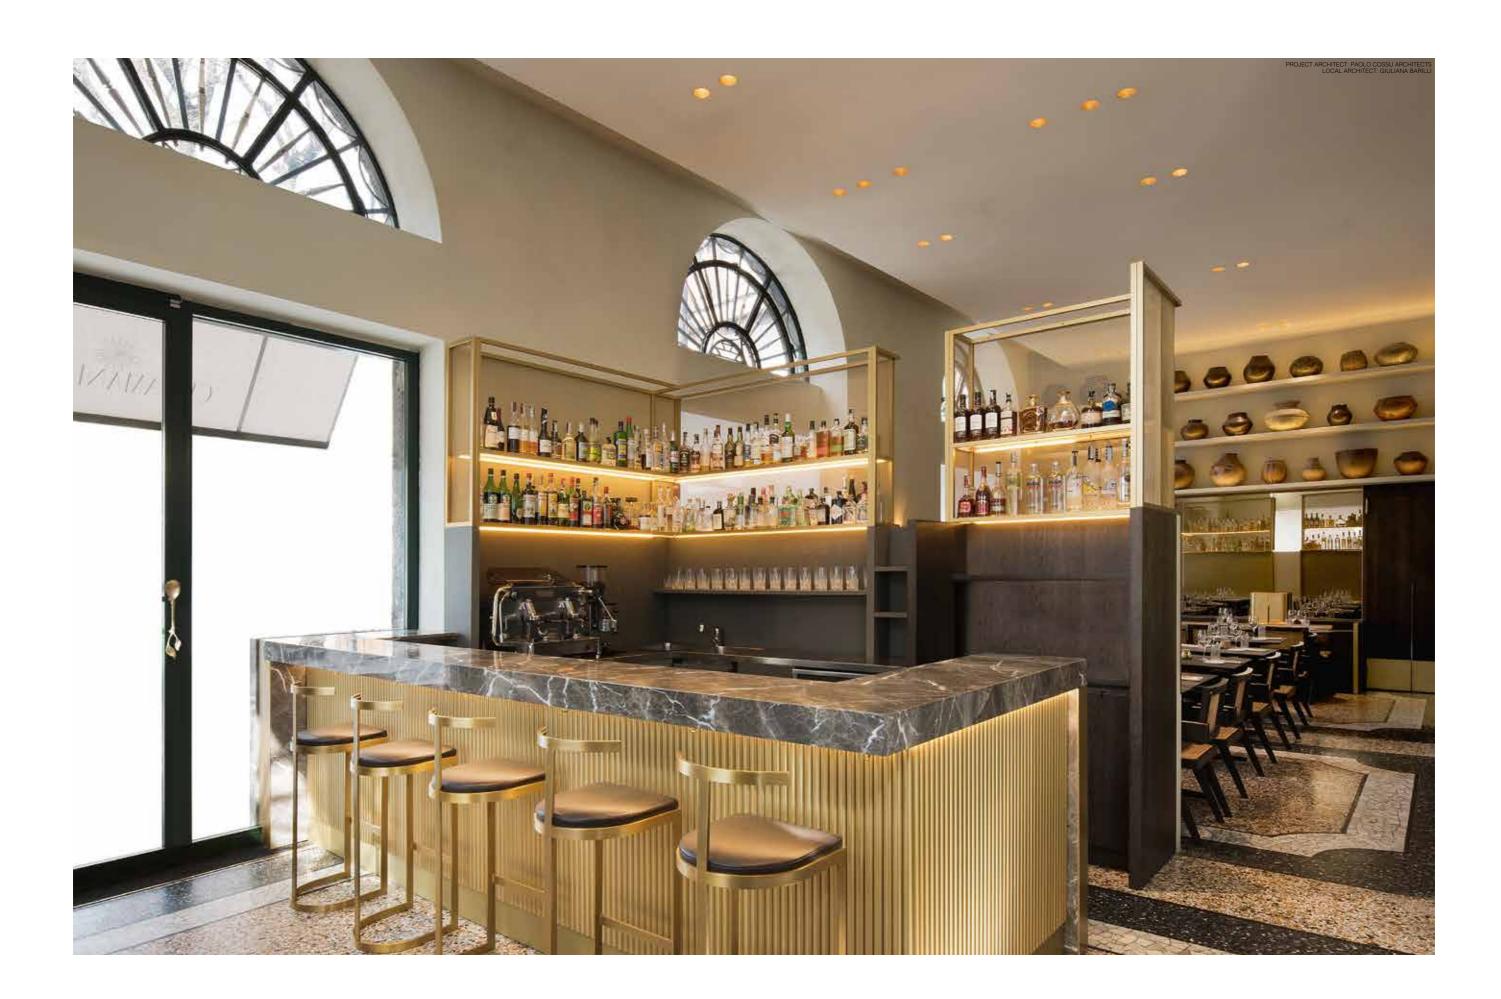

WASH-IT

Wallwashing remains a key lighting technique to open up a space, enhance textured walls or draw attention to artwork. Delta Light offers you multiple wallwash solutions, recessed to surface mounted, interior and exterior, via spots, uplighters or made-to-measure profiles... all guaranteeing smooth vertical wall illumination.