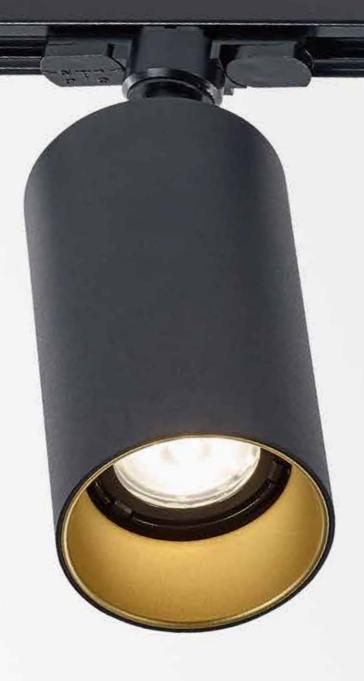

### FRAGMA

The Fragma is a brand-new and the ultimate all-round spotlight, suited for high-demanding commercial environments. Fragma combines essential requirements of visual comfort with optimal performance ratios, thanks to Delta Light's unique Led Caset® technology. It comes with extensive options to individualize the light according to specific project needs, from sharp edged projection beams to contoured spotlight, wide beams and more.