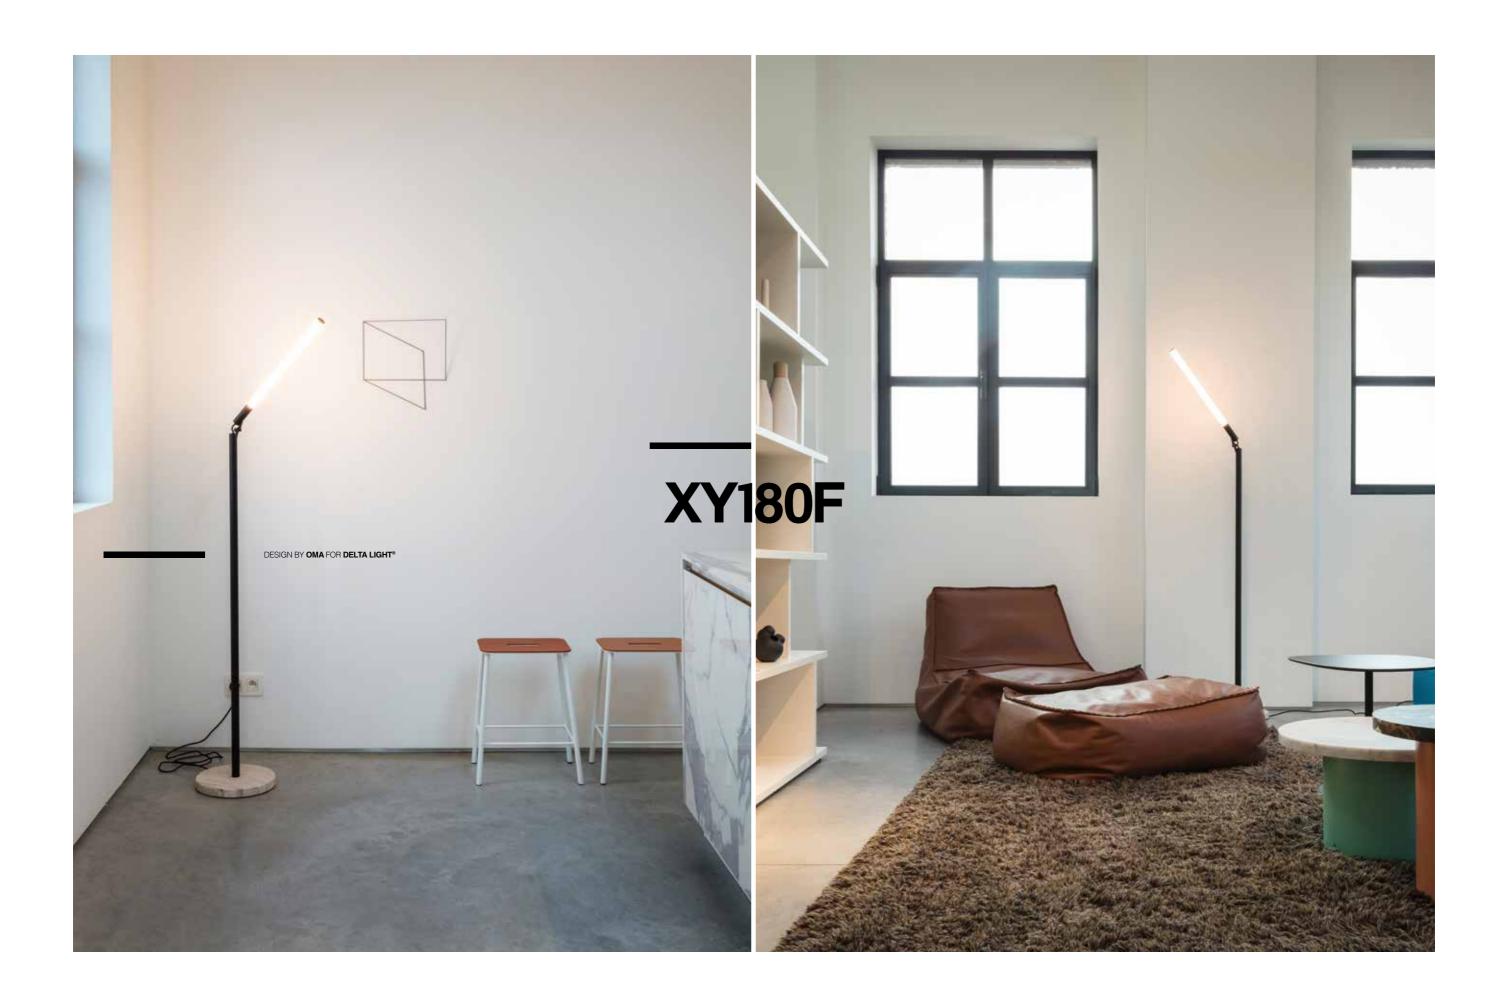

aires flush with the ceiling.



### IMAX II ADJUSTABLE TRIMLESS

A super smooth finish combines ultimate minimalism with maximum eye comfort. This version comes with a trimless mounting kit enabling quick and precise installation and finishing. The interchangeable black, white or gold insert allows you to match the fixture with its surroundings. iMax II Adjustable Trimless is available in round and square finish.





## GYN D



MICROSPY







### HOLE IN ONE



















DOT.COM TR

### DOT.COM ON



























### **ORBIT PUNK**





JAZZY























LASS-OH!

















### REFLECTIONS



SOIREE















# GYN W











**TAGLINE TR** 

**TAGLINE** 

**TAGLINE TRW** 

TAGLINE ON

**TAGLINE ST** 











## FEMTOLINE WALL DOWN-UP











FRAGMA ADM









#### MAXISPY DYNAMIC FOCUS ADM

Within the Maxispy range on track, the possibilty of an adjustable beam angle within 1 luminaire is taken to a higher level. The technology inside LensVector's dynamic beam shaping lenses allow for a wireless adjustment of the beam angle. One can easily adjust the beam angle and the light intensity of these Maxispy luminaires using CTRL Delta, as dimming of the luminaire and controlling of the beam angle can be done with all smart devices.





DYNAMIC FOCUS













### **MAGNETIC MODULES**





SHIFTLINE M26L MATRIX































## POLESANO —

DESIGN BY **DELTA LIGHT**® & **DEAN SKIRA**