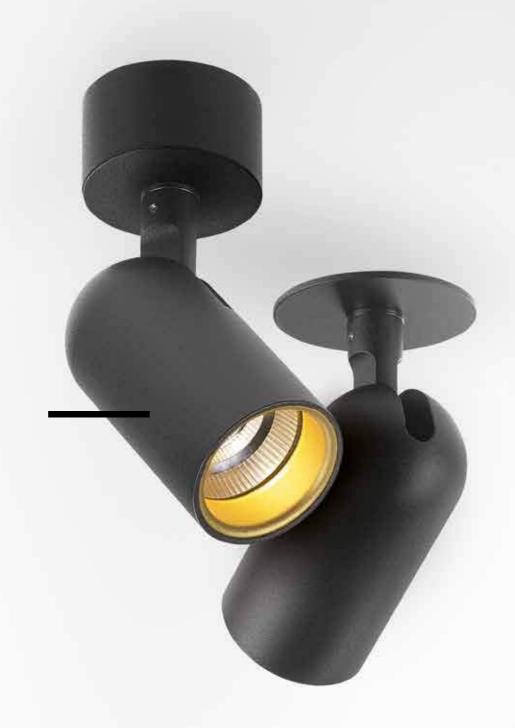

### SMOOTH MOVEMENT

More than design and materiality of our collections, we focus to upgrade the flexibility and movement, aiming to offer you more illumination options. The Vizir joint is the perfect example, combining ultimate suppleness with a sophisticated finish.