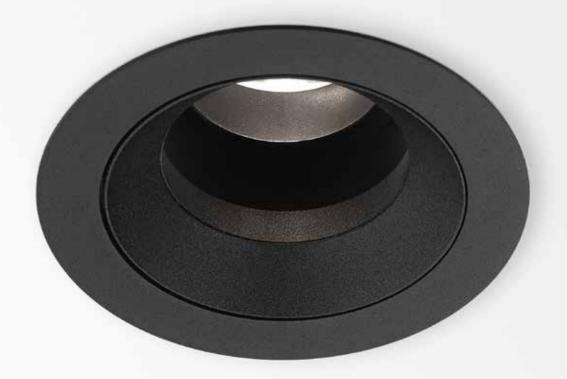

### IMAX II ADJUSTABLE

A versatile accent lighting solution to emphasize individual objects or architectural elements. The tilt mechanism allows the luminaire to be angled with precision up to 30°, allowing for optimum beam alignment. As a result, the light is emitted exactly where you want it. To further reduce the visual impact on the ceiling, a mounting kit is available to install the luminaires flush with the ceiling.

### IMAX II ADJUSTABLE TRIMLESS

A super smooth finish combines ultimate minimalism with maximum eye comfort. This version comes with a trimless mounting kit enabling quick and precise installation and finishing. The interchangeable black, white or gold insert allows you to match the fixture with its surroundings. iMax II Adjustable Trimless is available in round and square finish.