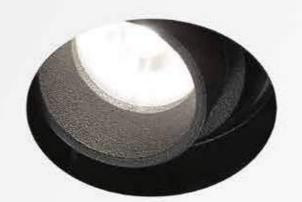

### IMAX II ADJUSTABLE

A versatile accent lighting solution to emphasize individual objects or architectural elements. The tilt mechanism allows the luminaire to be angled with precision up to 30°, allowing for optimum beam alignment. As a result, the light is emitted exactly where you want it. To further reduce the visual impact on the ceiling, a mounting kit is available to install the luminaires flush with the ceiling.

### IMAX II ADJUSTABLE TRIMLESS

A super smooth finish combines ultimate minimalism with maximum eye comfort. This version comes with a trimless mounting kit enabling quick and precise installation and finishing. The interchangeable black, white or gold insert allows you to match the fixture with its surroundings. iMax II Adjustable Trimless is available in round and square finish.