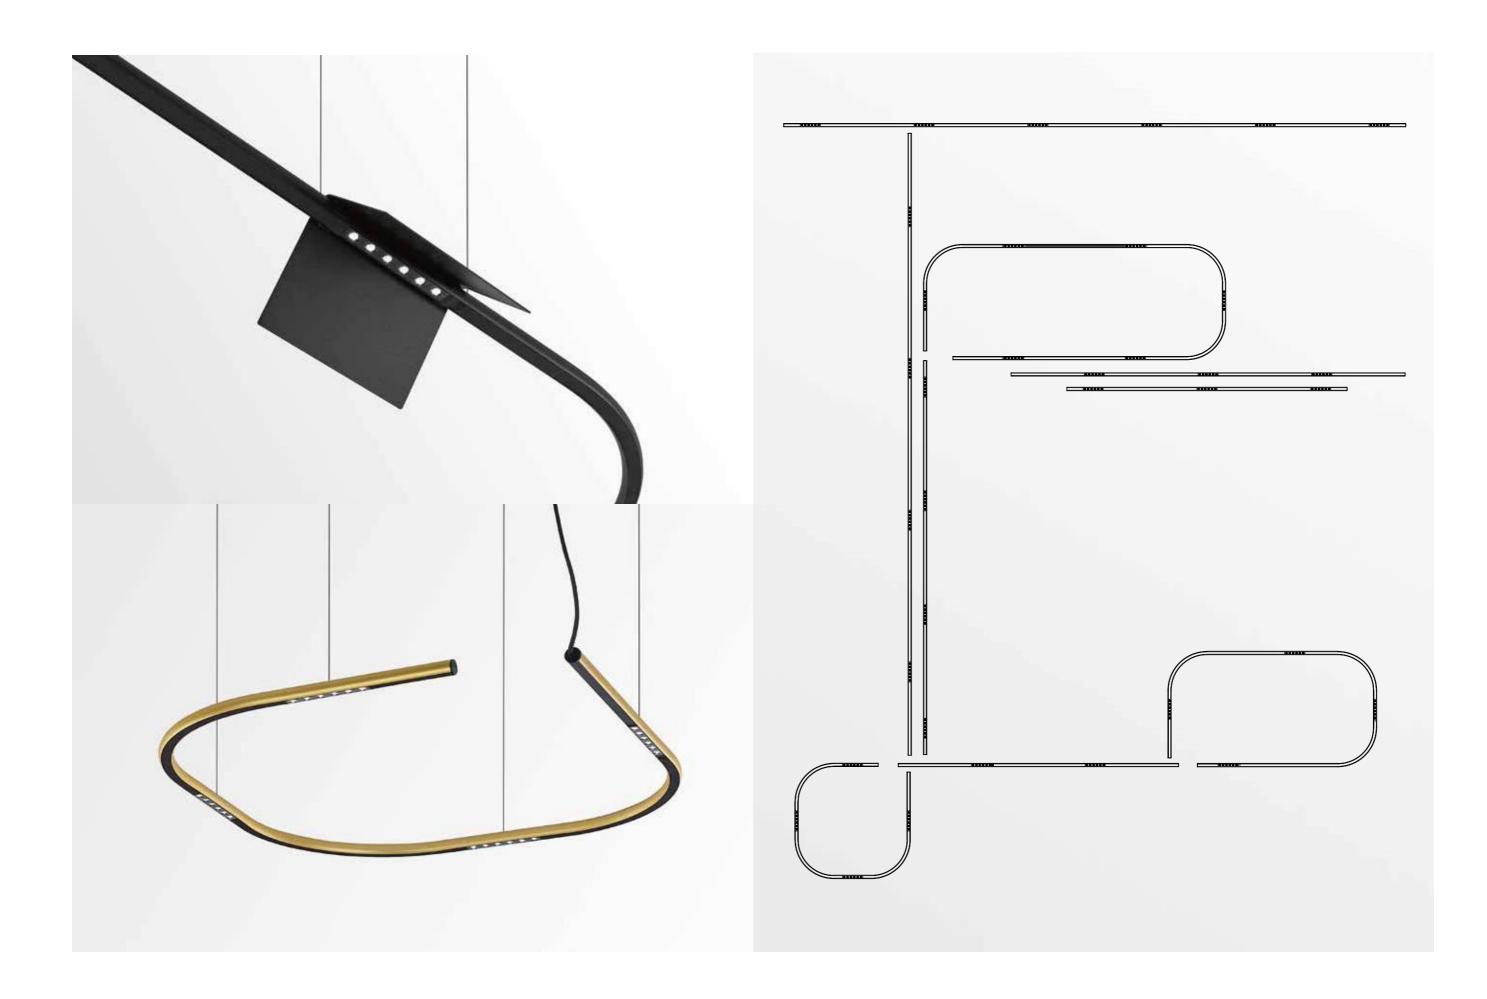

### LASS-OH!

The new Lass-Oh! family offers you a variety of elegant, flexible and extremely slim suspensions. Linear to square and rectangular shapes - combined with miniature led clusters meticulously hidden inside the black or gold round profile - Lass-Oh! allows you to add artistic individuality to any type of space. Upgrade its minimalistic appearance with decorative shades, suited for residential to office, retail or other commercial environments.