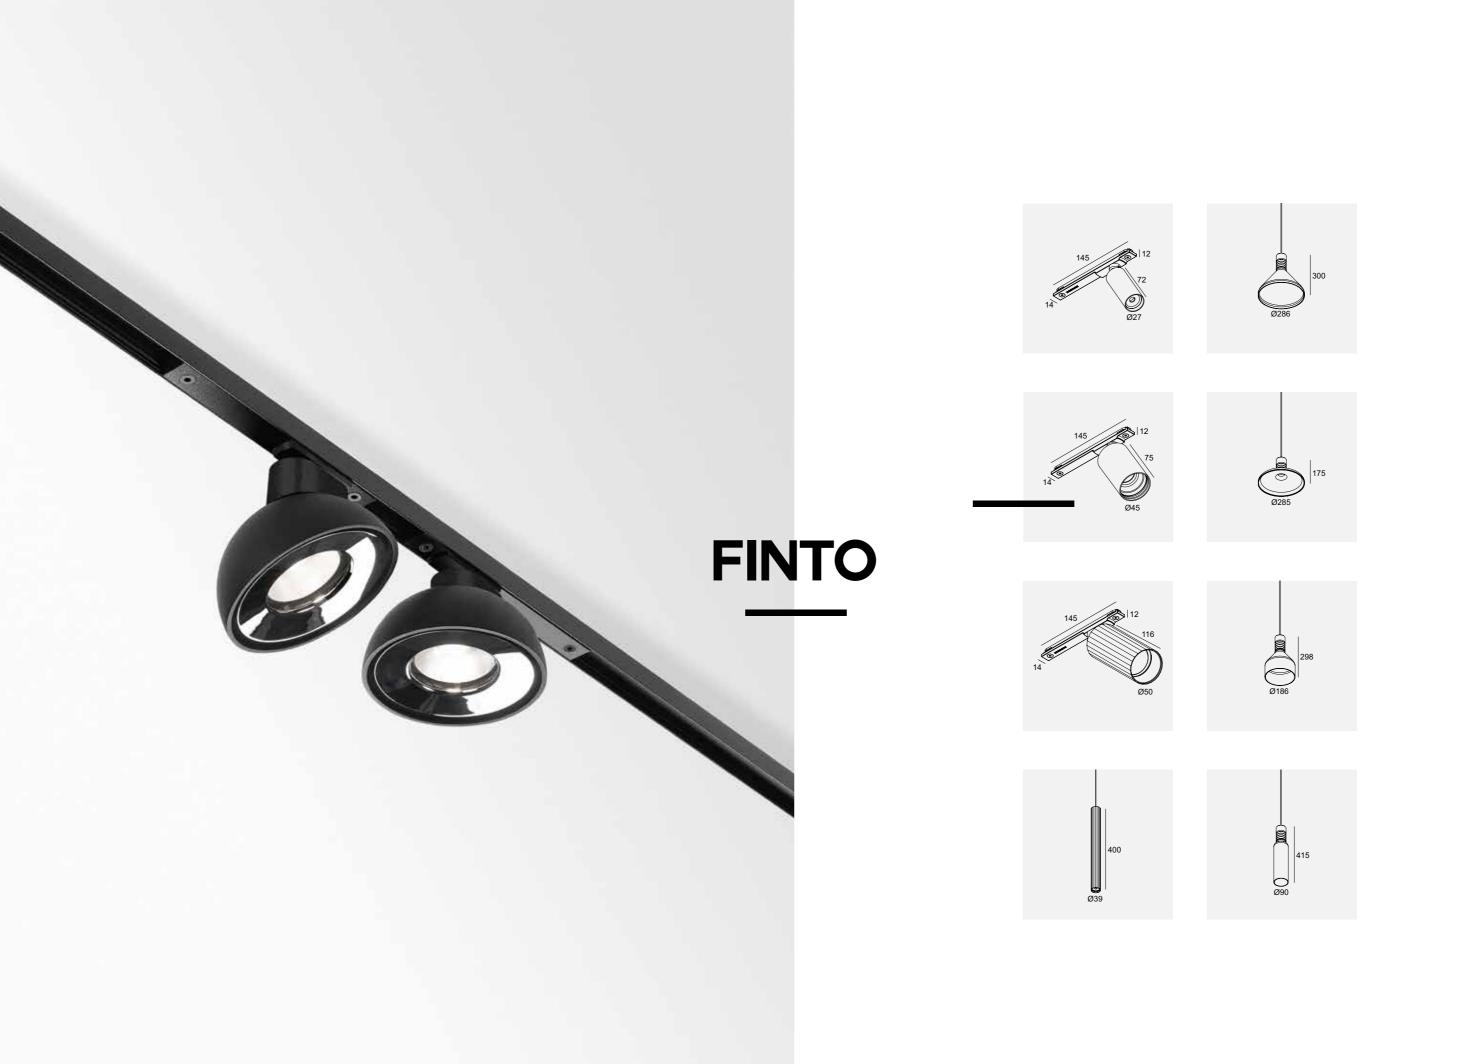

for optimum beam alignment. As a result, the light is emitted exactly where you want it. To further reduce the visual impact on the ceiling, a mounting kit is available to install the luminaires flush with the ceiling.



### IMAX II ADJUSTABLE TRIMLESS

A super smooth finish combines ultimate minimalism with maximum eye comfort. This version comes with a trimless mounting kit enabling quick and precise installation and finishing. The interchangeable black, white or gold insert allows you to match the fixture with its surroundings. iMax II Adjustable Trimless is available in round and square finish.





## GYN D



MICROSPY







### HOLE IN ONE



















DOT.COM TR

### DOT.COM ON



























### **ORBIT PUNK**





JAZZY























LASS-OH!

















### REFLECTIONS



SOIREE















# GYN W











**TAGLINE TR** 

**TAGLINE** 

**TAGLINE TRW** 

TAGLINE ON

**TAGLINE ST** 











## FEMTOLINE WALL DOWN-UP











FRAGMA ADM









#### MAXISPY DYNAMIC FOCUS ADM

Within the Maxispy range on track, the possibilty of an adjustable beam angle within 1 luminaire is taken to a higher level. The technology inside LensVector's dynamic beam shaping lenses allow for a wireless adjustment of the beam angle. One can easily adjust the beam angle and the light intensity of these Maxispy luminaires using CTRL Delta, as dimming of the luminaire and controlling of the beam angle can be done with all smart devices.





DYNAMIC FOCUS













### **MAGNETIC MODULES**





SHIFTLINE M26L MATRIX