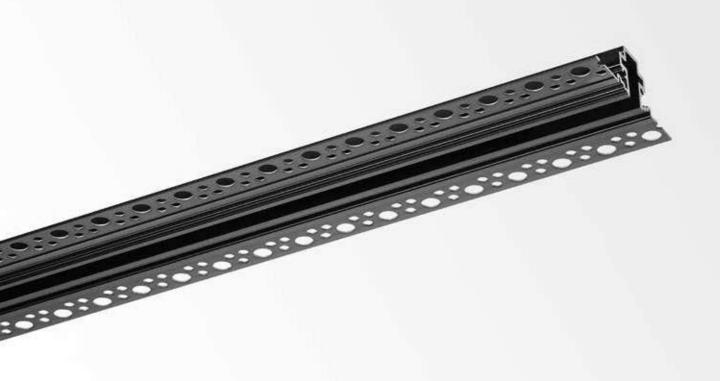

### D-LINER SYSTEM CEILINGS

Every year, regulations on building and renovation get stricter in terms of energy-efficiency, eco-friendliness and sustainability. Apart from lighting, this also impacts cooling and heating, ventilation, acoustics,... As a consequence trends and challenges arise to combine lighting with ventilation, acoustics and technical or smart ceiling solutions.

Two examples of high-end technical ceilings are the SAPP ceiling of Interalu and HeartFelt ceiling of Hunter-Douglas. Lighting solutions for this kind of ceilings are limited and mainly result in linear lighting. With D-Liner, Delta Light offers fixed lengths and made-to-measure solutions for these two ceiling types, custom-made brackets for other system ceilings are possible on request.