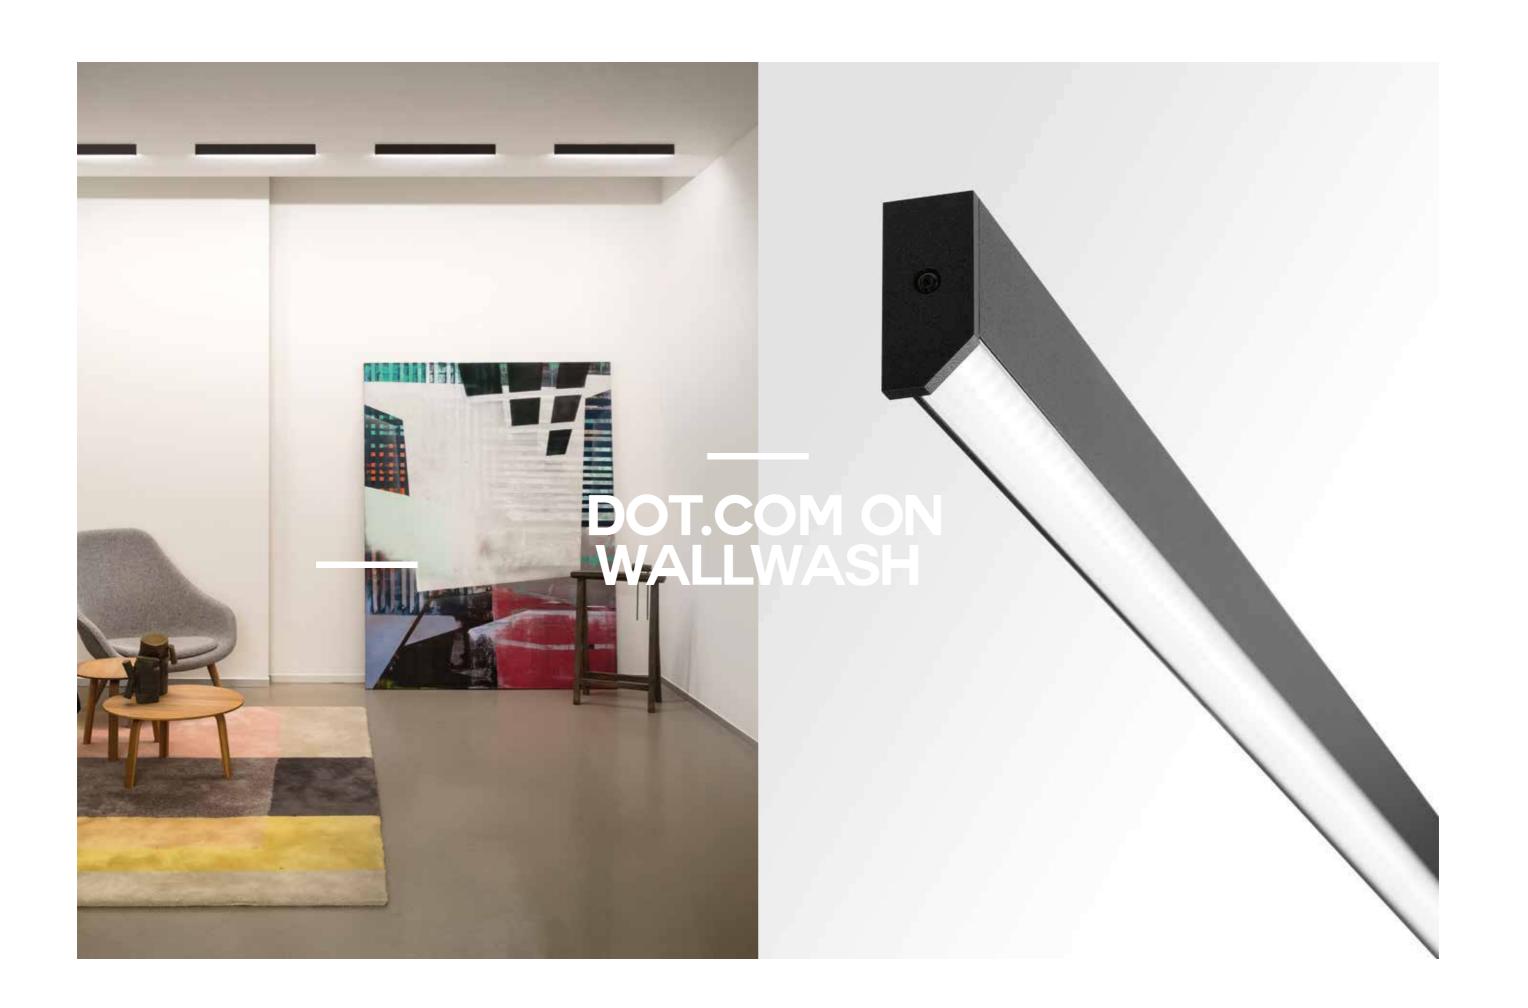

WASH-IT

Wallwashing remains a key lighting technique to open up a space, enhance textured walls or draw attention to artwork. Delta Light offers you multiple wallwash solutions, recessed to surface mounted, interior and exterior, via spots, uplighters or made-to-measure profiles... all guaranteeing smooth vertical wall illumination.

### DOT.COM ON