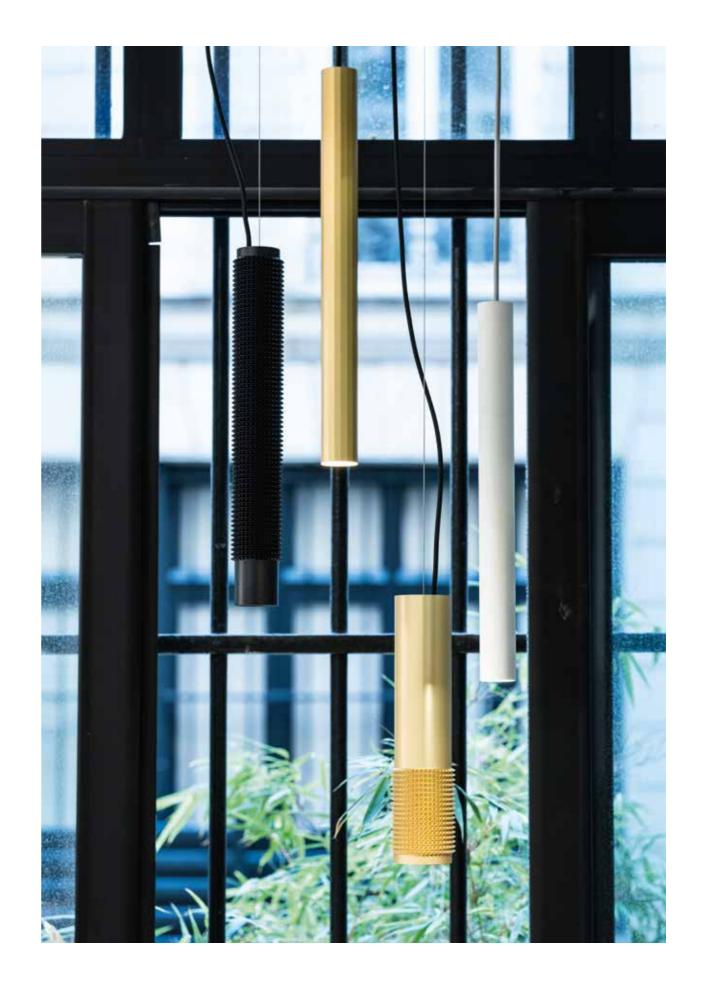

### LASS-OH!

The new Lass-Oh! family offers you a variety of elegant, flexible and extremely slim suspensions. Linear to square and rectangular shapes - combined with miniature led clusters meticulously hidden inside the black or gold round profile - Lass-Oh! allows you to add artistic individuality to any type of space. Upgrade its minimalistic appearance with decorative shades, suited for residential to office, retail or other commercial environments.