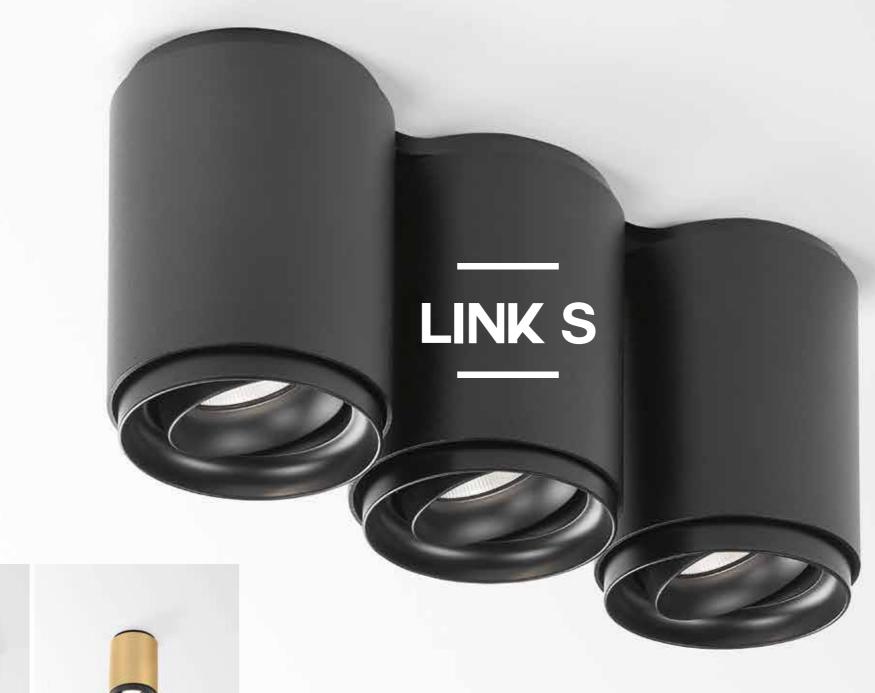

The tilt mechanism allows the luminaire to be angled with precision up to 30°, allowing for optimum beam alignment. As a result, the light is emitted exactly where you want it. To further reduce the visual impact on the ceiling, a mounting kit is available to install the luminaires flush with the ceiling.



### IMAX II ADJUSTABLE TRIMLESS

A super smooth finish combines ultimate minimalism with maximum eye comfort. This version comes with a trimless mounting kit enabling quick and precise installation and finishing. The interchangeable black, white or gold insert allows you to match the fixture with its surroundings. iMax II Adjustable Trimless is available in round and square finish.





## GYN D



MICROSPY







### HOLE IN ONE



















DOT.COM TR

### DOT.COM ON



























### **ORBIT PUNK**





JAZZY























LASS-OH!

















### REFLECTIONS



SOIREE















# GYN W











**TAGLINE TR** 

**TAGLINE** 

**TAGLINE TRW** 

TAGLINE ON

**TAGLINE ST** 











## FEMTOLINE WALL DOWN-UP











FRAGMA ADM









#### MAXISPY DYNAMIC FOCUS ADM

Within the Maxispy range on track, the possibilty of an adjustable beam angle within 1 luminaire is taken to a higher level. The technology inside LensVector's dynamic beam shaping lenses allow for a wireless adjustment of the beam angle. One can easily adjust the beam angle and the light intensity of these Maxispy luminaires using CTRL Delta, as dimming of the luminaire and controlling of the beam angle can be done with all smart devices.





DYNAMIC FOCUS