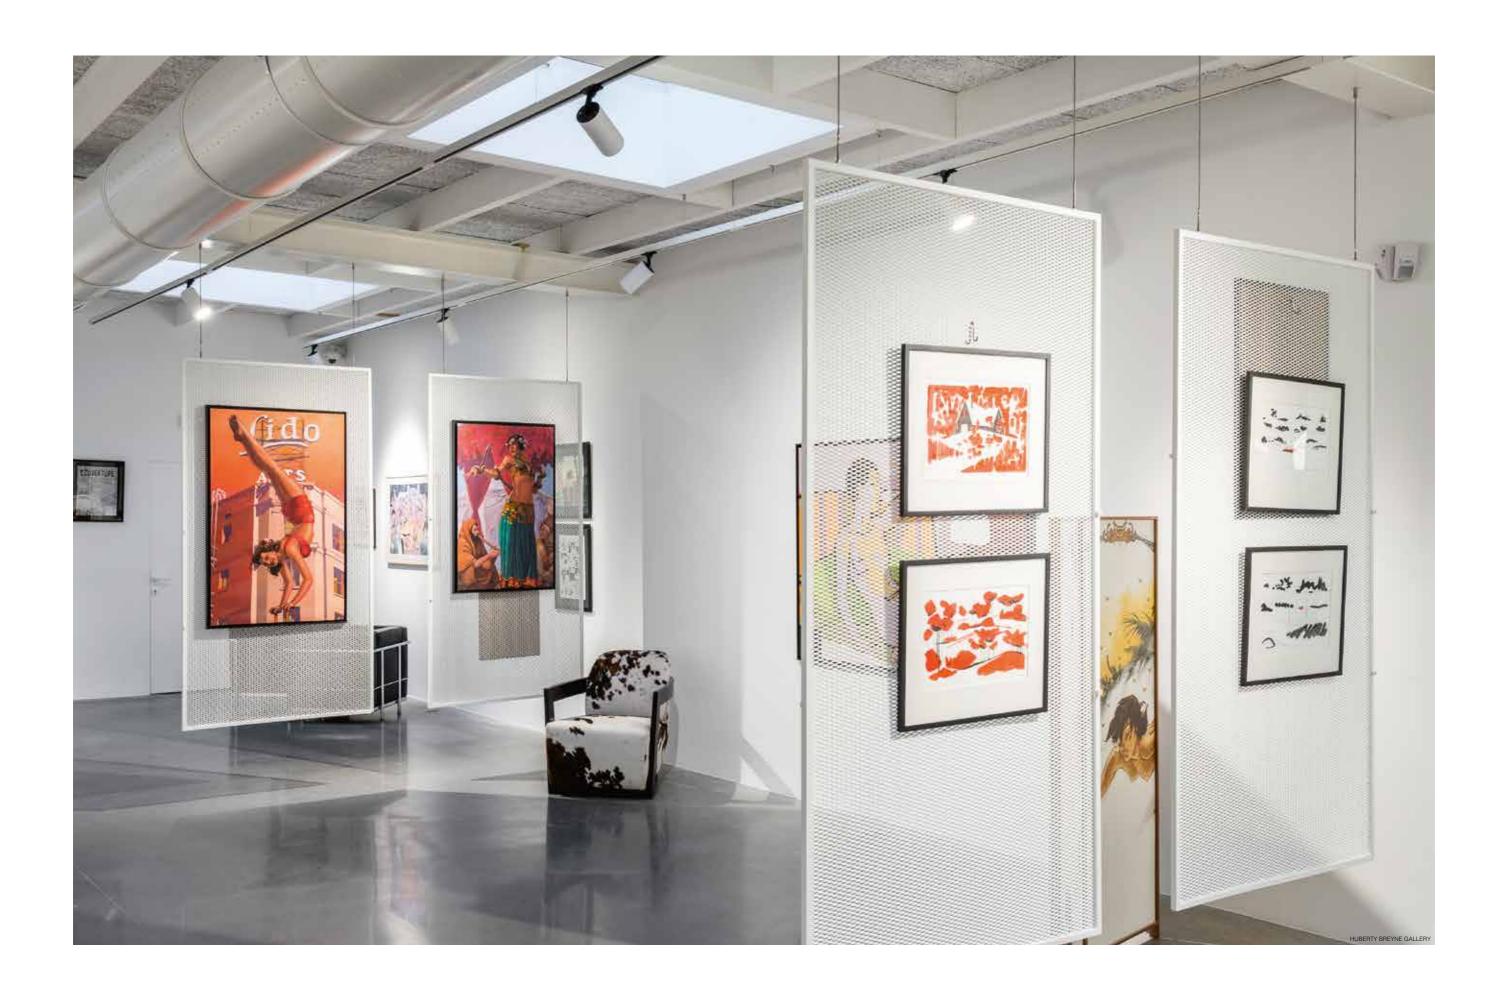

WASH-IT

Wallwashing remains a key lighting technique to open up a space, enhance textured walls or draw attention to artwork. Delta Light offers you multiple wallwash solutions, recessed to surface mounted, interior and exterior, via spots, uplighters or made-to-measure profiles... all guaranteeing smooth vertical wall illumination.