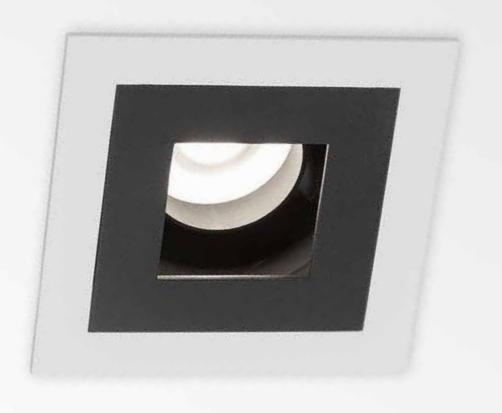

### FRAGMA

The Fragma is a brand-new and the ultimate all-round spotlight, suited for high-demanding commercial environments. Fragma combines essential requirements of visual comfort with optimal performance ratios, thanks to Delta Light's unique Led Caset® technology. It comes with extensive options to individualize the light according to specific project needs, from sharp edged projection beams to contoured spotlight, wide beams and more.