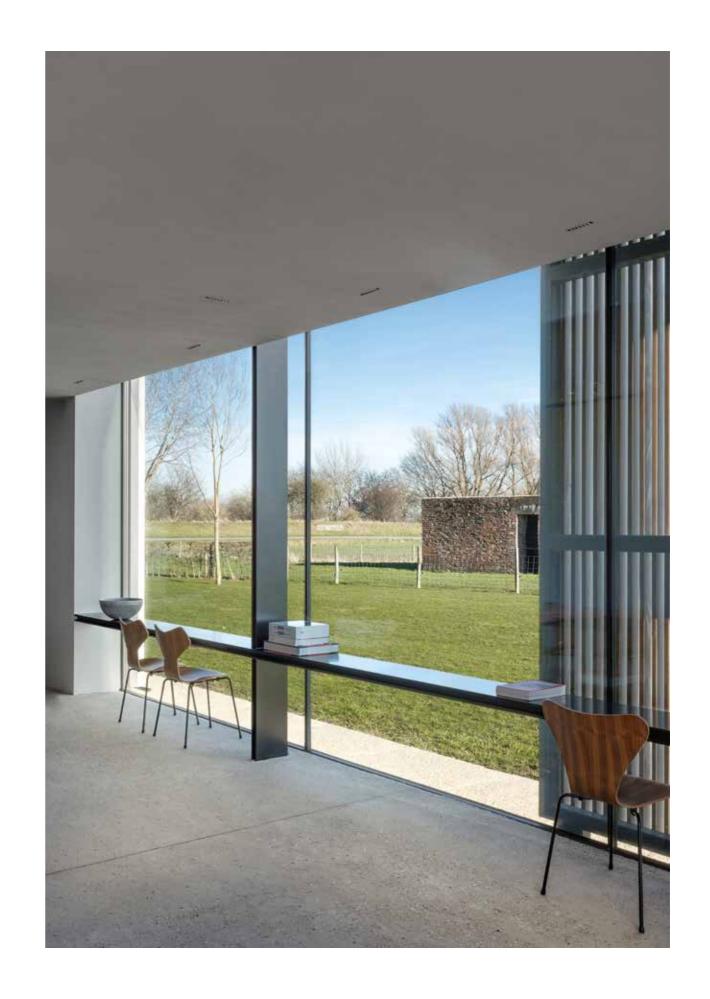

WASH-IT

Wallwashing remains a key lighting technique to open up a space, enhance textured walls or draw attention to artwork. Delta Light offers you multiple wallwash solutions, recessed to surface mounted, interior and exterior, via spots, uplighters or made-to-measure profiles... all guaranteeing smooth vertical wall illumination.