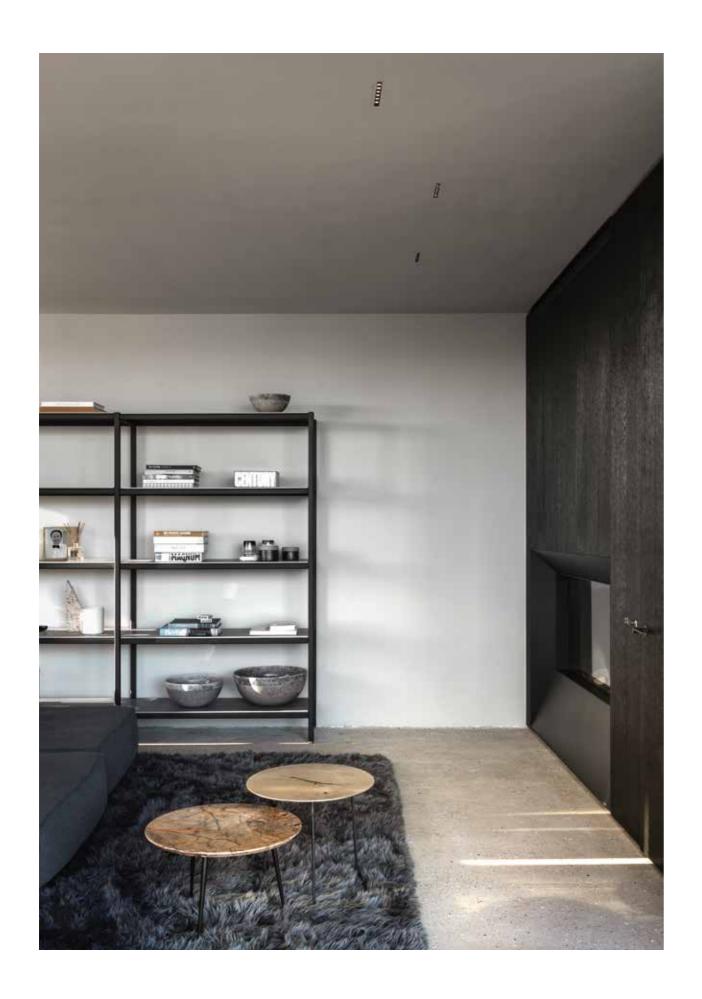

WASH-IT

Wallwashing remains a key lighting technique to open up a space, enhance textured walls or draw attention to artwork. Delta Light offers you multiple wallwash solutions, recessed to surface mounted, interior and exterior, via spots, uplighters or made-to-measure profiles... all guaranteeing smooth vertical wall illumination.