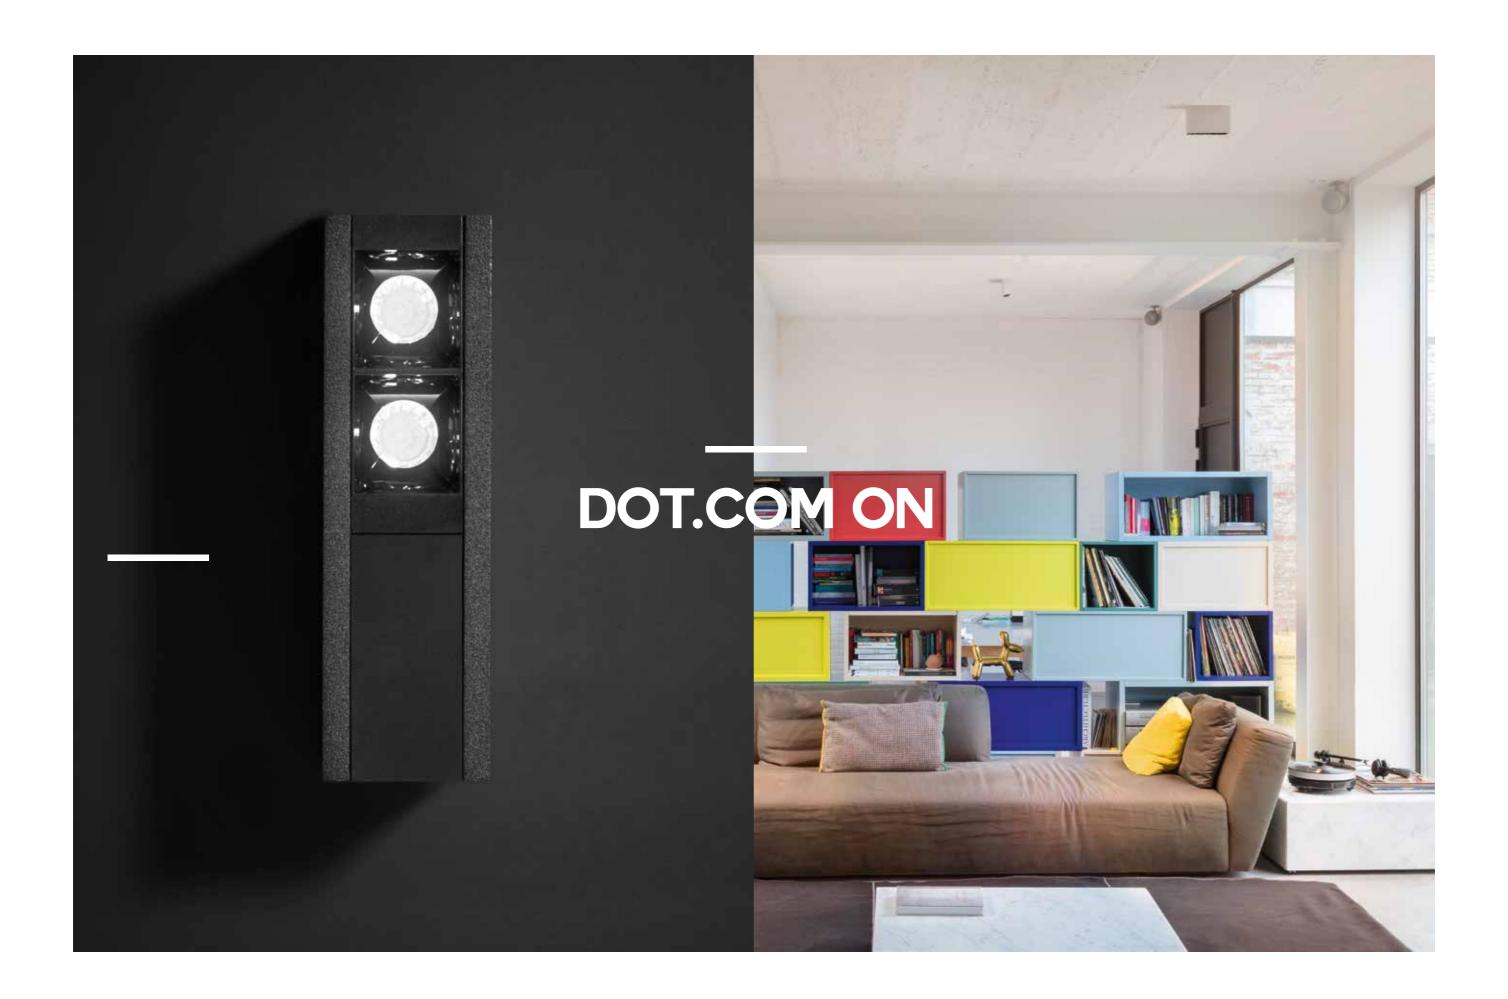

ividual objects or architectural elements. The tilt mechanism allows the luminaire to be angled with precision up to 30°, allowing for optimum beam alignment. As a result, the light is emitted exactly where you want it. To further reduce the visual impact on the ceiling, a mounting kit is available to install the luminaires flush with the ceiling.



### IMAX II ADJUSTABLE TRIMLESS

A super smooth finish combines ultimate minimalism with maximum eye comfort. This version comes with a trimless mounting kit enabling quick and precise installation and finishing. The interchangeable black, white or gold insert allows you to match the fixture with its surroundings. iMax II Adjustable Trimless is available in round and square finish.





## GYN D



MICROSPY







### HOLE IN ONE



















DOT.COM TR

### DOT.COM ON



























### **ORBIT PUNK**





JAZZY























LASS-OH!

















### REFLECTIONS



SOIREE















# GYN W











**TAGLINE TR** 

**TAGLINE** 

**TAGLINE TRW** 

TAGLINE ON

**TAGLINE ST** 











## FEMTOLINE WALL DOWN-UP











FRAGMA ADM









#### MAXISPY DYNAMIC FOCUS ADM

Within the Maxispy range on track, the possibilty of an adjustable beam angle within 1 luminaire is taken to a higher level. The technology inside LensVector's dynamic beam shaping lenses allow for a wireless adjustment of the beam angle. One can easily adjust the beam angle and the light intensity of these Maxispy luminaires using CTRL Delta, as dimming of the luminaire and controlling of the beam angle can be done with