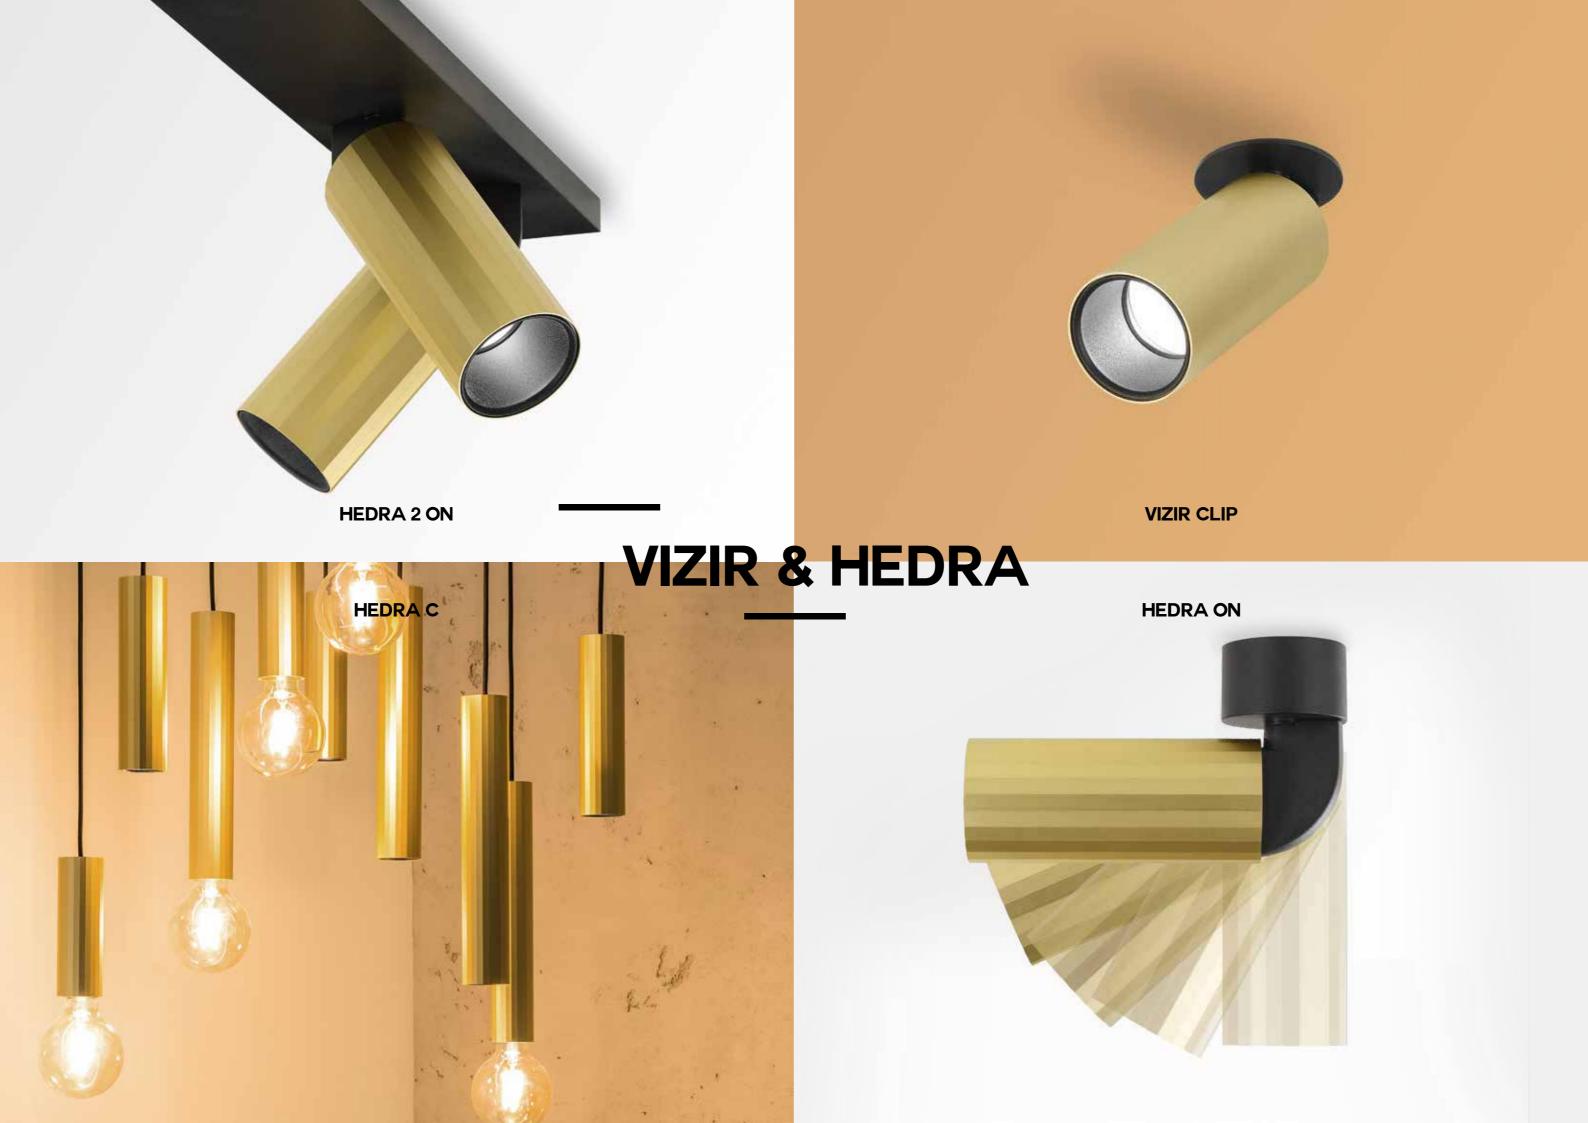

### SMOOTH MOVEMENT

More than design and materiality of our collections, we focus to upgrade the flexibility and movement, aiming to offer you more illumination options. The Vizir joint is the perfect example, combining ultimate suppleness with a sophisticated finish.