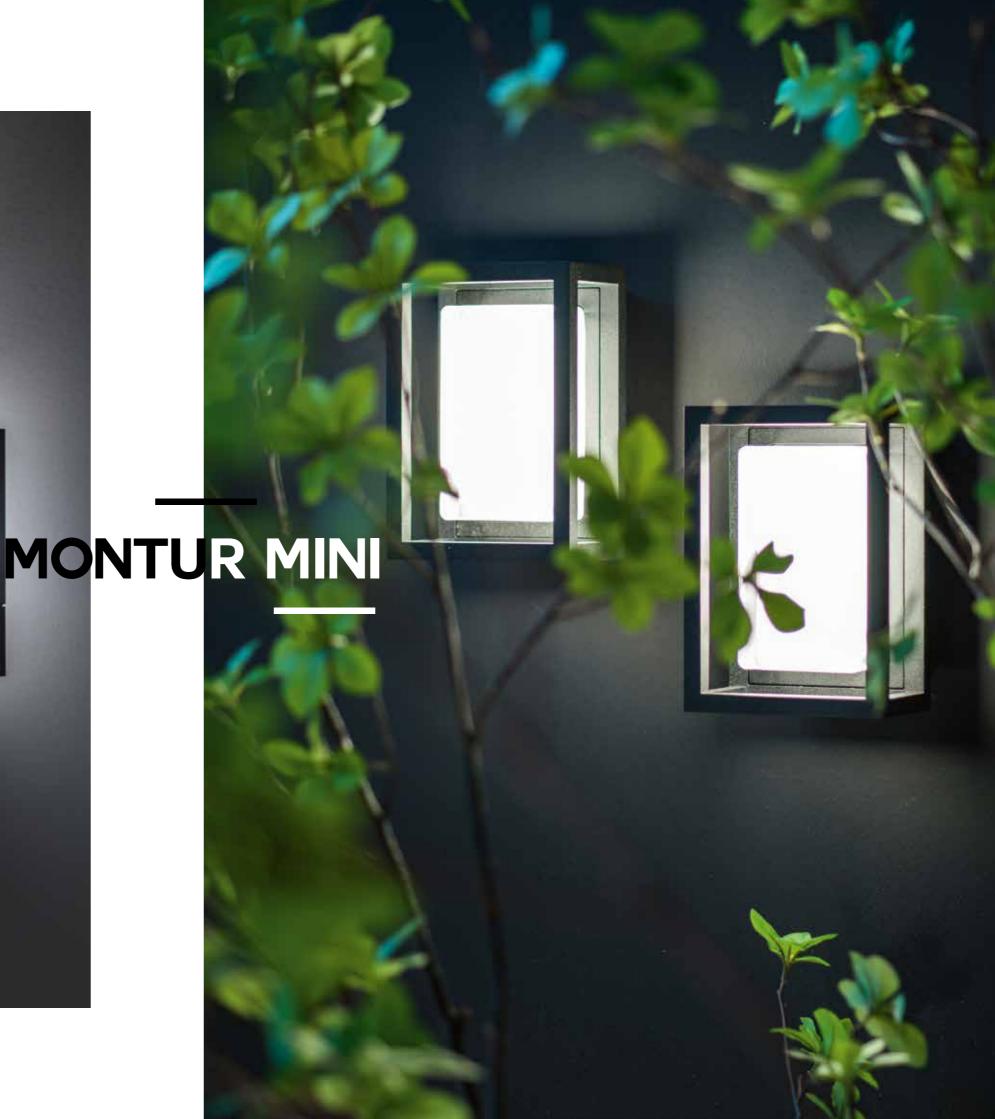

### REFLECTIONS



SOIREE















# GYN W











**TAGLINE TR** 

**TAGLINE** 

**TAGLINE TRW** 

TAGLINE ON

**TAGLINE ST** 











## FEMTOLINE WALL DOWN-UP











FRAGMA ADM









#### MAXISPY DYNAMIC FOCUS ADM

Within the Maxispy range on track, the possibilty of an adjustable beam angle within 1 luminaire is taken to a higher level. The technology inside LensVector's dynamic beam shaping lenses allow for a wireless adjustment of the beam angle. One can easily adjust the beam angle and the light intensity of these Maxispy luminaires using CTRL Delta, as dimming of the luminaire and controlling of the beam angle can be done with all smart devices.





DYNAMIC FOCUS













### **MAGNETIC MODULES**





SHIFTLINE M26L MATRIX































## POLESANO —

DESIGN BY **DELTA LIGHT**® & **DEAN SKIRA**