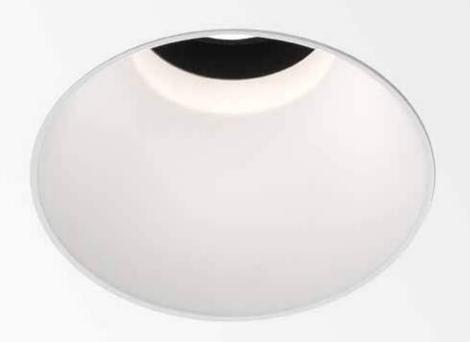

### IMAX II ADJUSTABLE

A versatile accent lighting solution to emphasize individual objects or architectural elements. The tilt mechanism allows the luminaire to be angled with precision up to 30°, allowing for optimum beam alignment. As a result, the light is emitted exactly where you want it. To further reduce the visual impact on the ceiling, a mounting kit is available to install the luminaires flush with the ceiling.

### IMAX II ADJUSTABLE TRIMLESS

A super smooth finish combines ultimate minimalism with maximum eye comfort. This version comes with a trimless mounting kit enabling quick and precise installation and finishing. The interchangeable black, white or gold insert allows you to match the fixture with its surroundings. iMax II Adjustable Trimless is available in round and square finish.