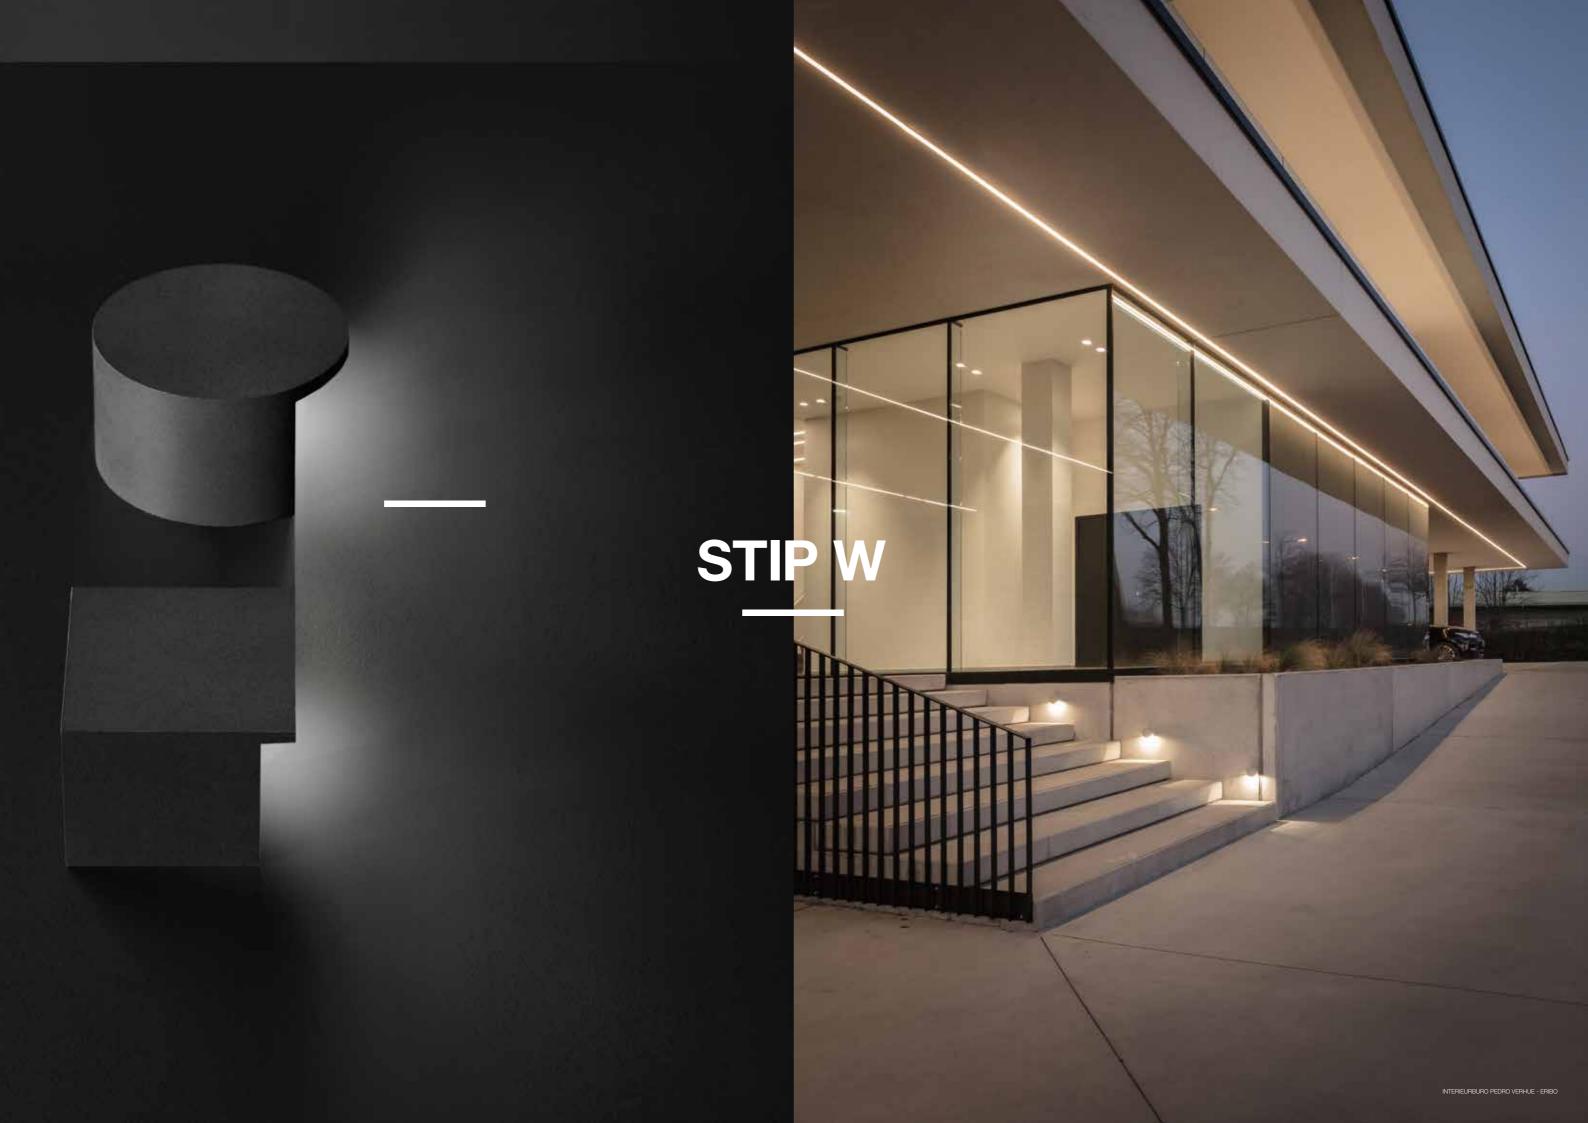

### REFLECTIONS



SOIREE















# GYN W











**TAGLINE TR** 

**TAGLINE** 

**TAGLINE TRW** 

TAGLINE ON

**TAGLINE ST** 











## FEMTOLINE WALL DOWN-UP











FRAGMA ADM









#### MAXISPY DYNAMIC FOCUS ADM

Within the Maxispy range on track, the possibilty of an adjustable beam angle within 1 luminaire is taken to a higher level. The technology inside LensVector's dynamic beam shaping lenses allow for a wireless adjustment of the beam angle. One can easily adjust the beam angle and the light intensity of these Maxispy luminaires using CTRL Delta, as dimming of the luminaire and controlling of the beam angle can be done with all smart devices.





DYNAMIC FOCUS













### **MAGNETIC MODULES**





SHIFTLINE M26L MATRIX































## POLESANO —

DESIGN BY **DELTA LIGHT**® & **DEAN SKIRA**