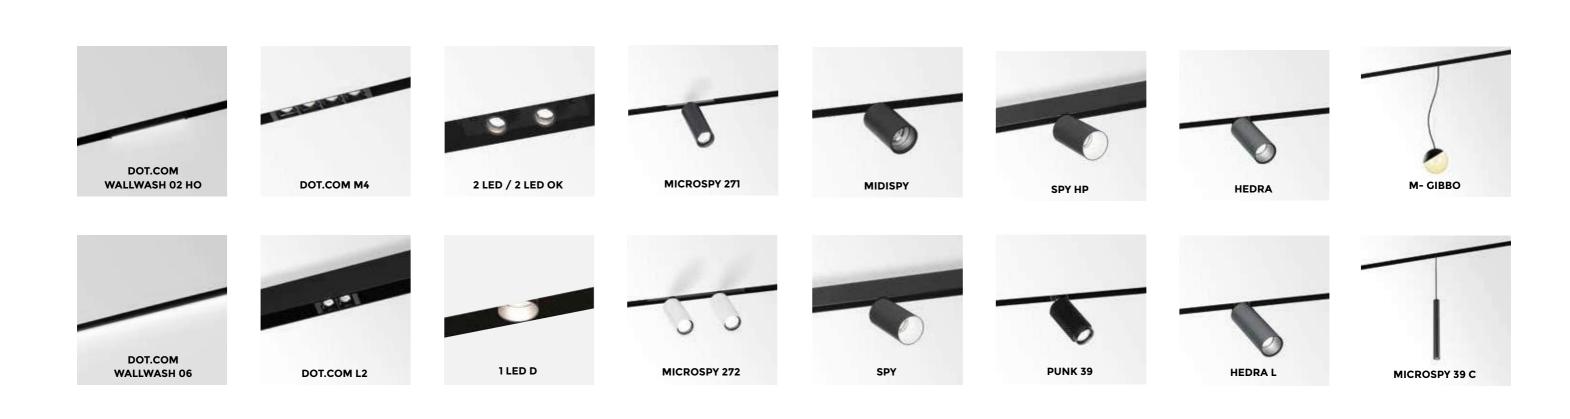

JAZZY























LASS-OH!

















### REFLECTIONS



SOIREE















# GYN W











**TAGLINE TR** 

**TAGLINE** 

**TAGLINE TRW** 

TAGLINE ON

**TAGLINE ST** 











## FEMTOLINE WALL DOWN-UP











FRAGMA ADM









#### MAXISPY DYNAMIC FOCUS ADM

Within the Maxispy range on track, the possibilty of an adjustable beam angle within 1 luminaire is taken to a higher level. The technology inside LensVector's dynamic beam shaping lenses allow for a wireless adjustment of the beam angle. One can easily adjust the beam angle and the light intensity of these Maxispy luminaires using CTRL Delta, as dimming of the luminaire and controlling of the beam angle can be done with all smart devices.





DYNAMIC FOCUS













### **MAGNETIC MODULES**





SHIFTLINE M26L MATRIX































## POLESANO —

DESIGN BY **DELTA LIGHT**® & **DEAN SKIRA**