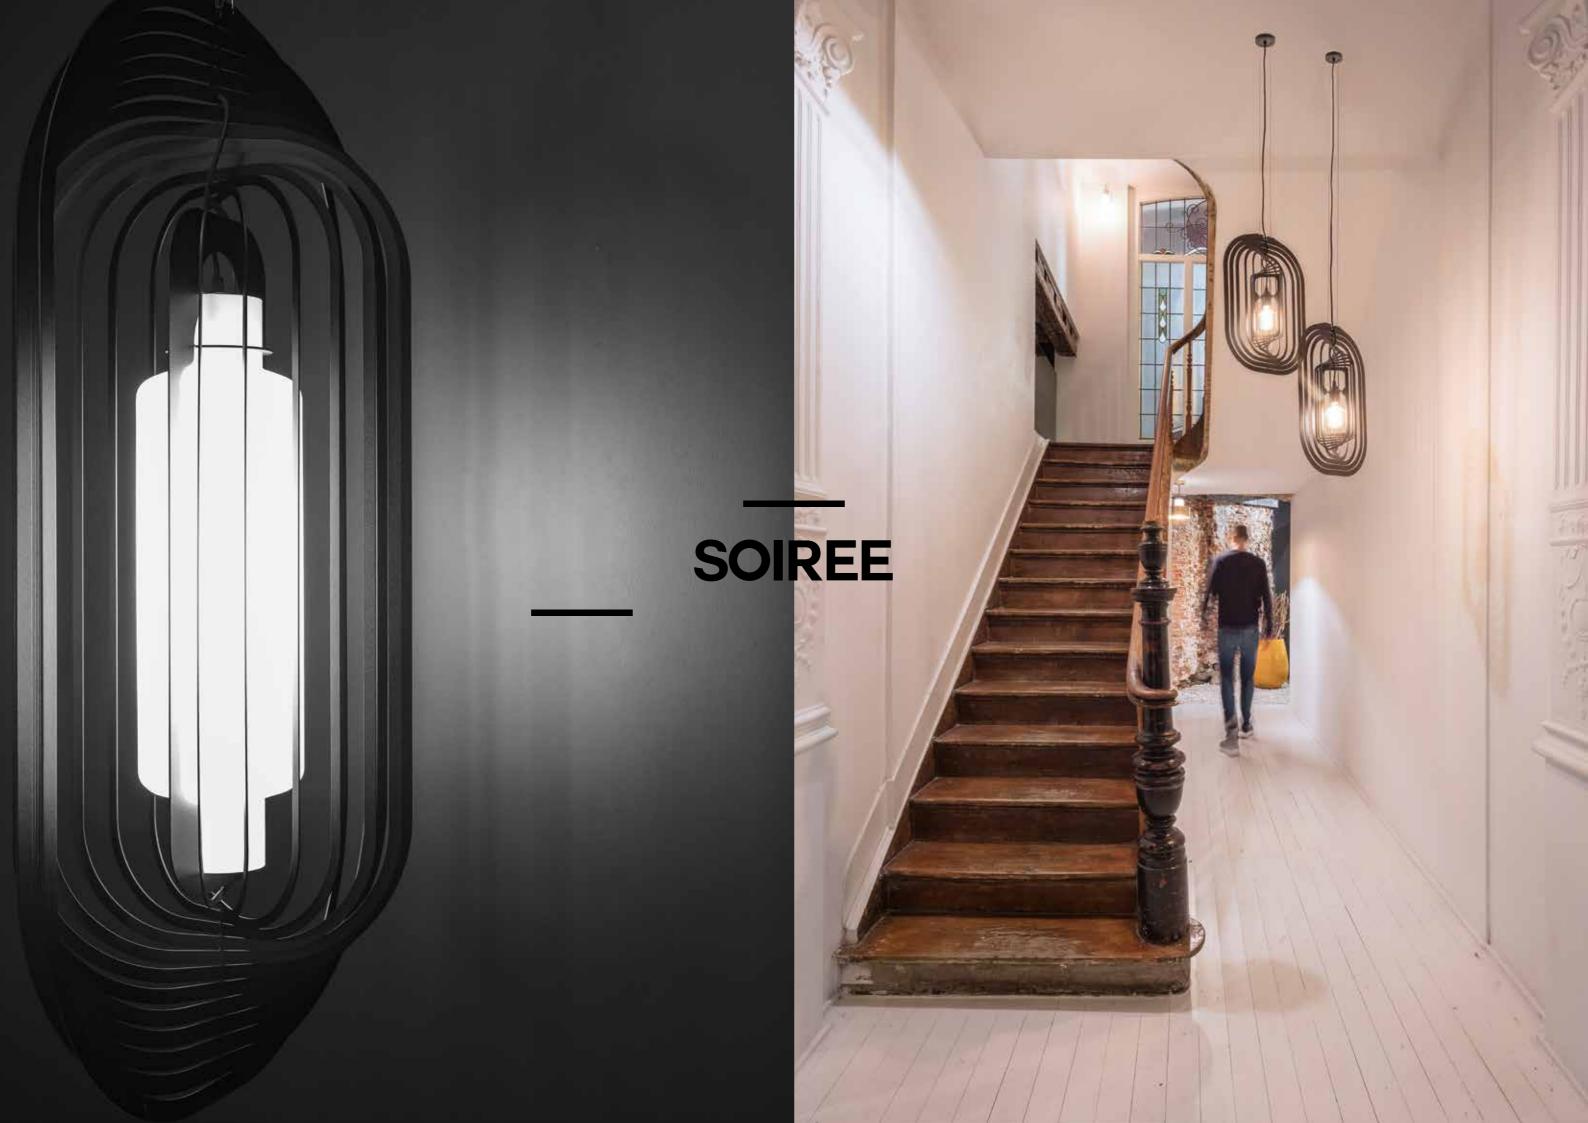

lt, the light is emitted exactly where you want it. To further reduce the visual impact on the ceiling, a mounting kit is available to install the luminaires flush with the ceiling.



### IMAX II ADJUSTABLE TRIMLESS

A super smooth finish combines ultimate minimalism with maximum eye comfort. This version comes with a trimless mounting kit enabling quick and precise installation and finishing. The interchangeable black, white or gold insert allows you to match the fixture with its surroundings. iMax II Adjustable Trimless is available in round and square finish.





## GYN D



MICROSPY







### HOLE IN ONE



















DOT.COM TR

### DOT.COM ON



























### **ORBIT PUNK**





JAZZY























LASS-OH!

















### REFLECTIONS



SOIREE















# GYN W











**TAGLINE TR** 

**TAGLINE** 

**TAGLINE TRW** 

TAGLINE ON

**TAGLINE ST** 











## FEMTOLINE WALL DOWN-UP











FRAGMA ADM









#### MAXISPY DYNAMIC FOCUS ADM

Within the Maxispy range on track, the possibilty of an adjustable beam angle within 1 luminaire is taken to a higher level. The technology inside LensVector's dynamic beam shaping lenses allow for a wireless adjustment of the beam angle. One can easily adjust the beam angle and the light intensity of these Maxispy luminaires using CTRL Delta, as dimming of the luminaire and controlling of the beam angle can be done with all smart devices.





DYNAMIC FOCUS













### **MAGNETIC MODULES**





SHIFTLINE M26L MATRIX































## POLESANO —

DESIGN BY **DELTA