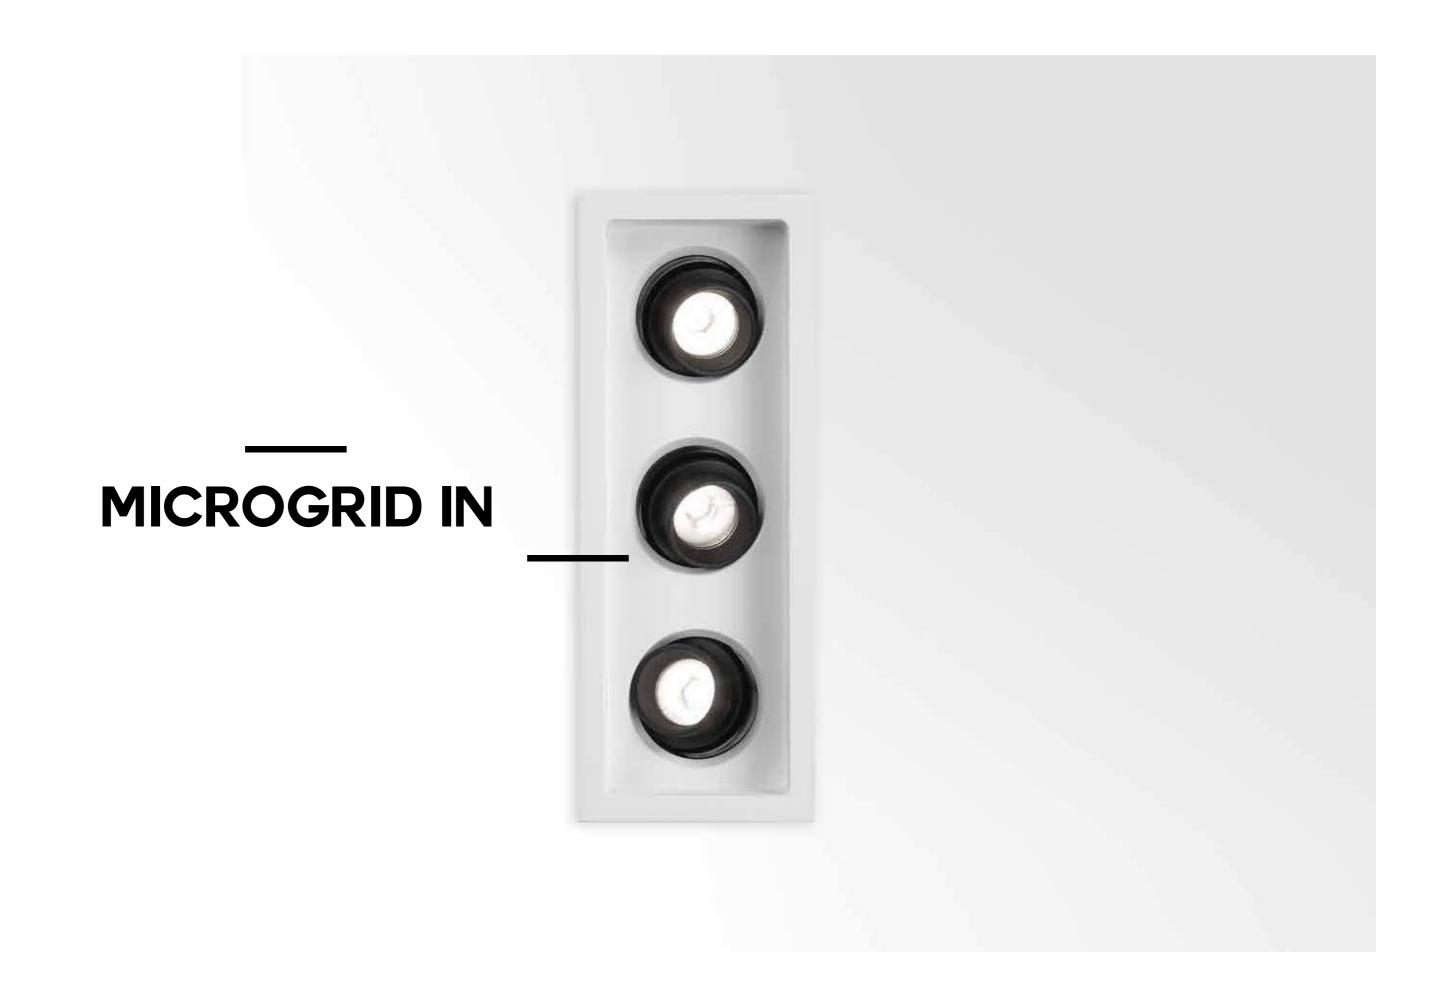

s. The tilt mechanism allows the luminaire to be angled with precision up to 30°, allowing for optimum beam alignment. As a result, the light is emitted exactly where you want it. To further reduce the visual impact on the ceiling, a mounting kit is available to install the luminaires flush with the ceiling.



### IMAX II ADJUSTABLE TRIMLESS

A super smooth finish combines ultimate minimalism with maximum eye comfort. This version comes with a trimless mounting kit enabling quick and precise installation and finishing. The interchangeable black, white or gold insert allows you to match the fixture with its surroundings. iMax II Adjustable Trimless is available in round and square finish.





## GYN D



MICROSPY







### HOLE IN ONE



















DOT.COM TR

### DOT.COM ON



























### **ORBIT PUNK**





JAZZY























LASS-OH!

















### REFLECTIONS



SOIREE















# GYN W











**TAGLINE TR** 

**TAGLINE** 

**TAGLINE TRW** 

TAGLINE ON

**TAGLINE ST** 











## FEMTOLINE WALL DOWN-UP











FRAGMA ADM









#### MAXISPY DYNAMIC FOCUS ADM

Within the Maxispy range on track, the possibilty of an adjustable beam angle within 1 luminaire is taken to a higher level. The technology inside LensVector's dynamic beam shaping lenses allow for a wireless adjustment of the beam angle. One can easily adjust the beam angle and the light intensity of these Maxispy luminaires using CTRL Delta, as dimming of the luminaire and controlling of the beam angle can be done with all smart devices.





DYNAMIC FOCUS