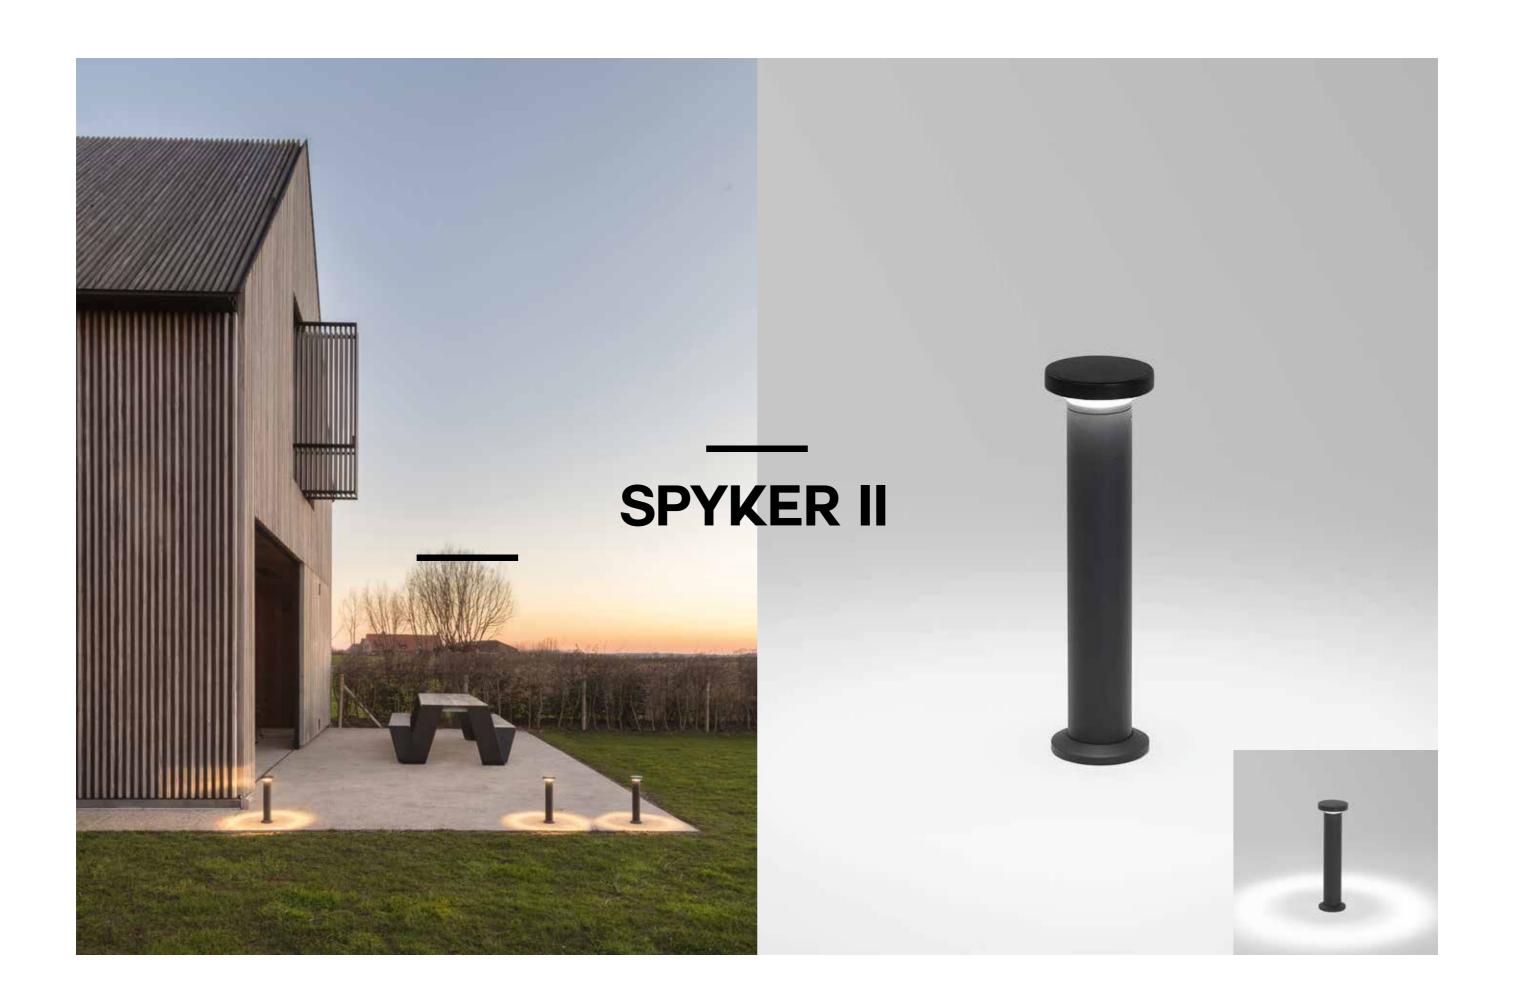

### REFLECTIONS



SOIREE















# GYN W











**TAGLINE TR** 

**TAGLINE** 

**TAGLINE TRW** 

TAGLINE ON

**TAGLINE ST** 











## FEMTOLINE WALL DOWN-UP











FRAGMA ADM









#### MAXISPY DYNAMIC FOCUS ADM

Within the Maxispy range on track, the possibilty of an adjustable beam angle within 1 luminaire is taken to a higher level. The technology inside LensVector's dynamic beam shaping lenses allow for a wireless adjustment of the beam angle. One can easily adjust the beam angle and the light intensity of these Maxispy luminaires using CTRL Delta, as dimming of the luminaire and controlling of the beam angle can be done with all smart devices.





DYNAMIC FOCUS













### **MAGNETIC MODULES**





SHIFTLINE M26L MATRIX































## POLESANO —

DESIGN BY **DELTA LIGHT**® & **DEAN SKIRA**