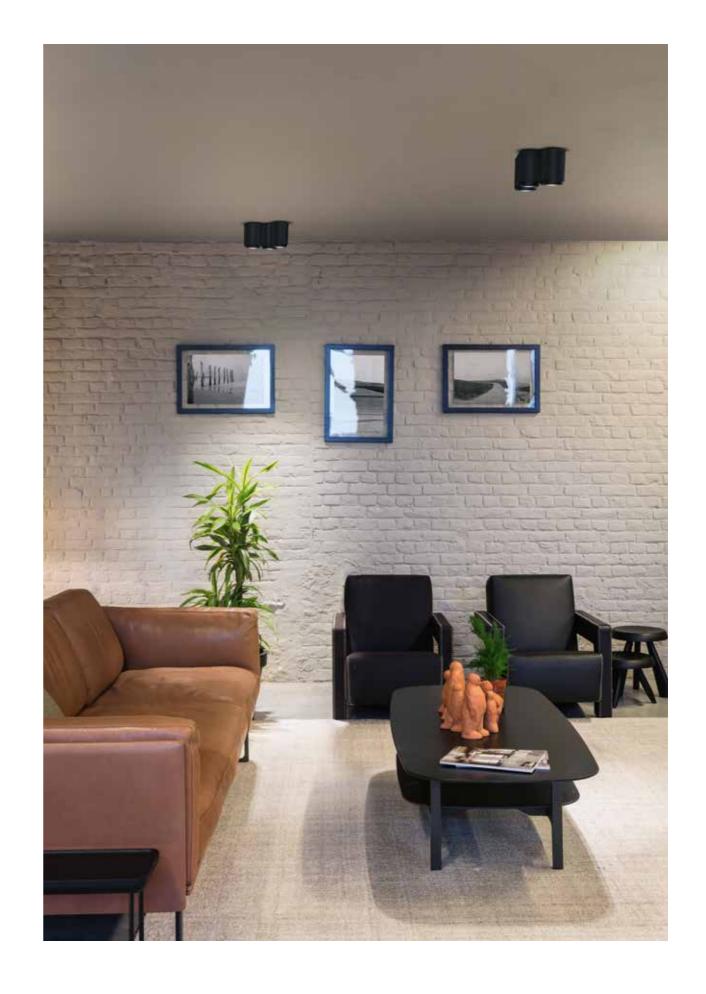

WASH-IT

Wallwashing remains a key lighting technique to open up a space, enhance textured walls or draw attention to artwork. Delta Light offers you multiple wallwash solutions, recessed to surface mounted, interior and exterior, via spots, uplighters or made-to-measure profiles... all guaranteeing smooth vertical wall illumination.