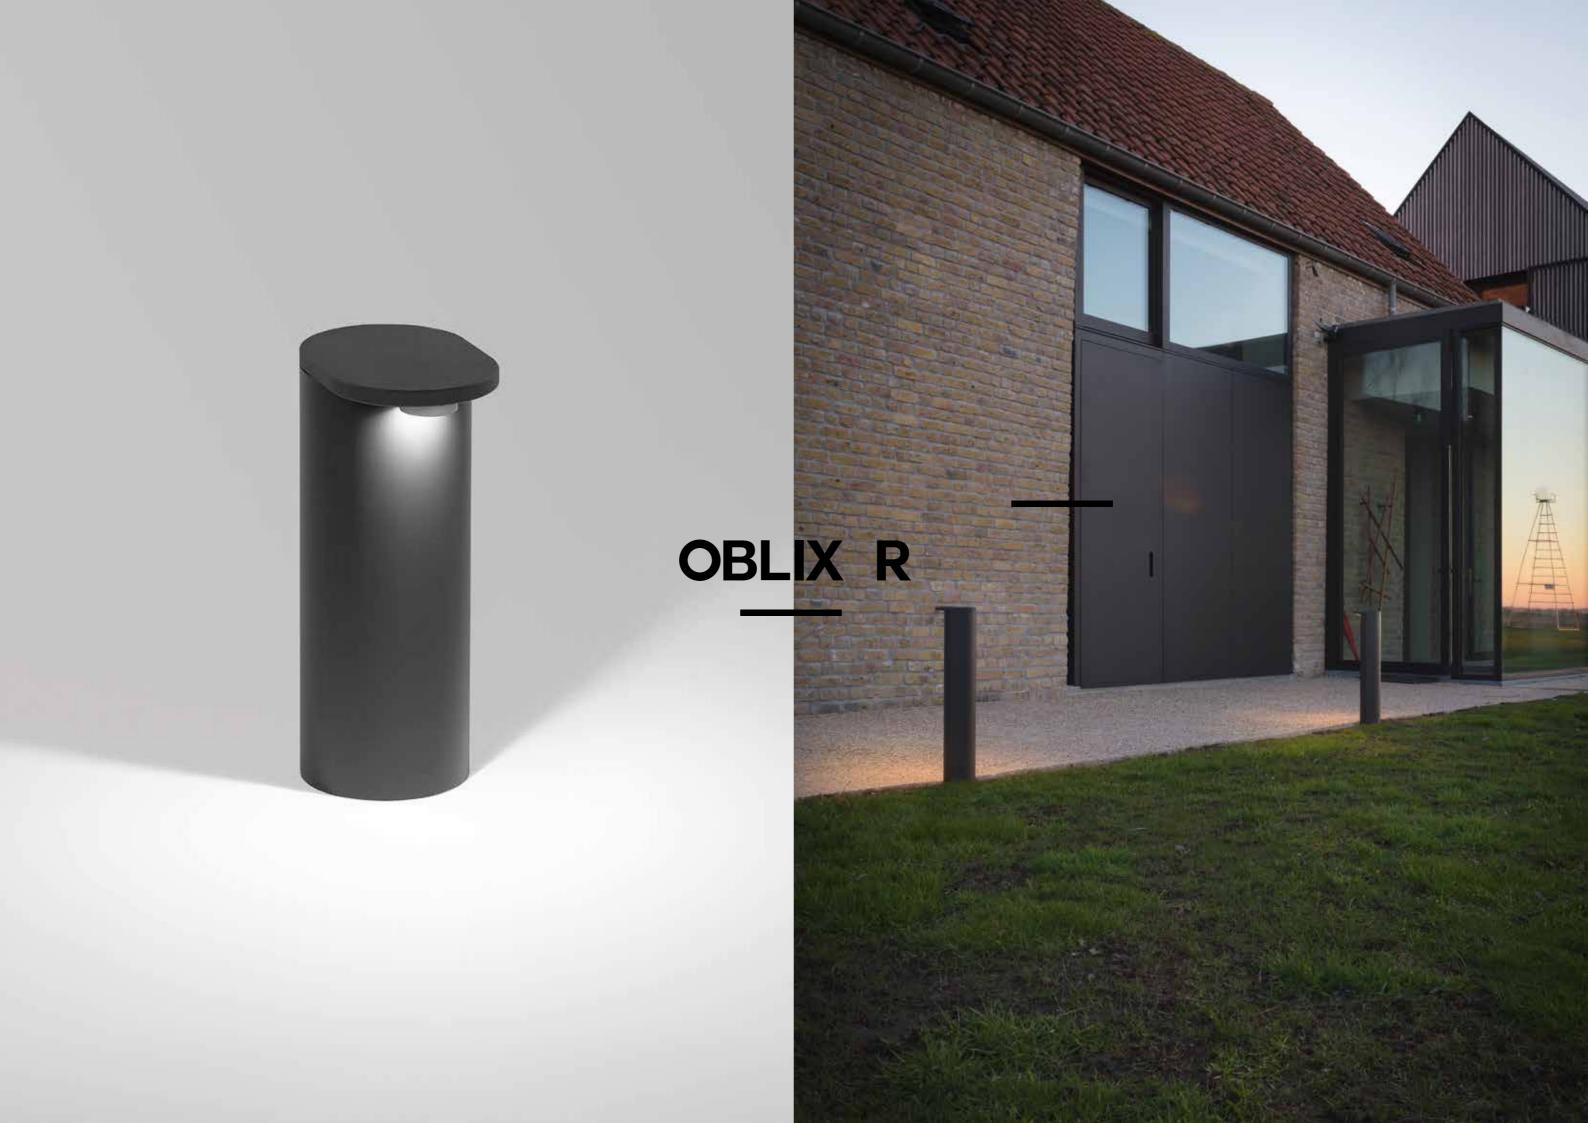

### REFLECTIONS



SOIREE















# GYN W











**TAGLINE TR** 

**TAGLINE** 

**TAGLINE TRW** 

TAGLINE ON

**TAGLINE ST** 











## FEMTOLINE WALL DOWN-UP











FRAGMA ADM









#### MAXISPY DYNAMIC FOCUS ADM

Within the Maxispy range on track, the possibilty of an adjustable beam angle within 1 luminaire is taken to a higher level. The technology inside LensVector's dynamic beam shaping lenses allow for a wireless adjustment of the beam angle. One can easily adjust the beam angle and the light intensity of these Maxispy luminaires using CTRL Delta, as dimming of the luminaire and controlling of the beam angle can be done with all smart devices.





DYNAMIC FOCUS













### **MAGNETIC MODULES**





SHIFTLINE M26L MATRIX































## POLESANO —

DESIGN BY **DELTA LIGHT**® & **DEAN SKIRA**