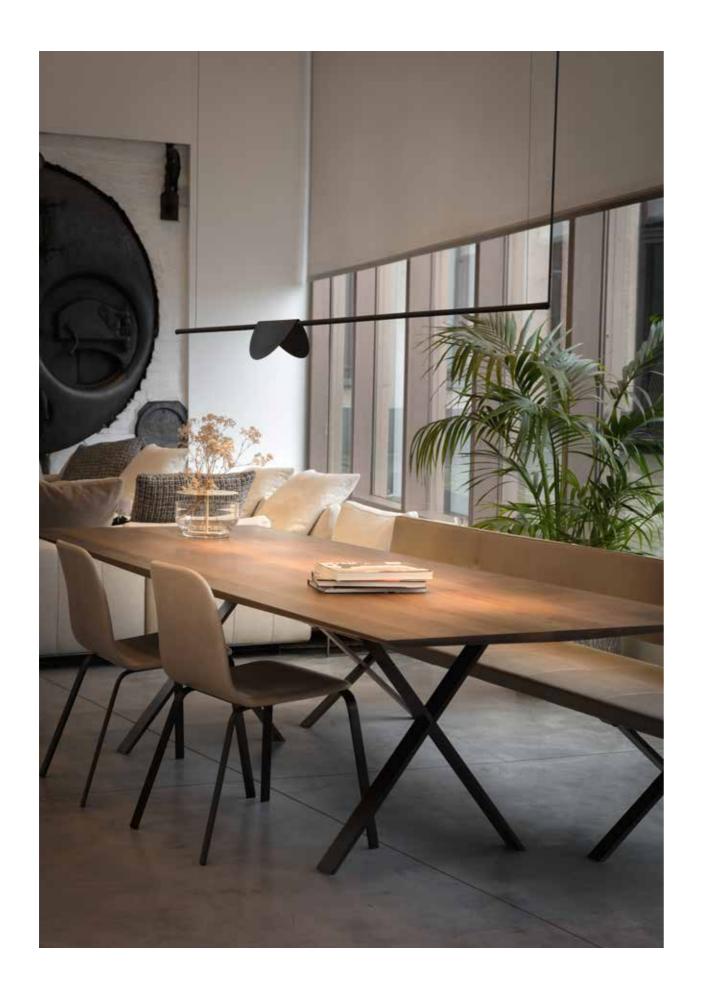

### LASS-OH!

The new Lass-Oh! family offers you a variety of elegant, flexible and extremely slim suspensions. Linear to square and rectangular shapes - combined with miniature led clusters meticulously hidden inside the black or gold round profile - Lass-Oh! allows you to add artistic individuality to any type of space. Upgrade its minimalistic appearance with decorative shades, suited for residential to office, retail or other commercial environments.