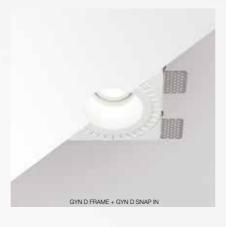

atile accent lighting solution to emphasize individual objects or architectural elements. The tilt mechanism allows the luminaire to be angled with precision up to 30°, allowing for optimum beam alignment. As a result, the light is emitted exactly where you want it. To further reduce the visual impact on the ceiling, a mounting kit is available to install the luminaires flush with the ceiling.



### IMAX II ADJUSTABLE TRIMLESS

A super smooth finish combines ultimate minimalism with maximum eye comfort. This version comes with a trimless mounting kit enabling quick and precise installation and finishing. The interchangeable black, white or gold insert allows you to match the fixture with its surroundings. iMax II Adjustable Trimless is available in round and square finish.





## GYN D



MICROSPY







### HOLE IN ONE



















DOT.COM TR

### DOT.COM ON



























### **ORBIT PUNK**





JAZZY























LASS-OH!

















### REFLECTIONS



SOIREE















# GYN W











**TAGLINE TR** 

**TAGLINE** 

**TAGLINE TRW** 

TAGLINE ON

**TAGLINE ST** 











## FEMTOLINE WALL DOWN-UP











FRAGMA ADM









#### MAXISPY DYNAMIC FOCUS ADM

Within the Maxispy range on track, the possibilty of an adjustable beam angle within 1 luminaire is taken to a higher level. The technology inside LensVector's dynamic beam shaping lenses allow for a wireless adjustment of the beam angle. One can easily adjust the beam angle and the light intensity of these Maxispy luminaires using CTRL Delta, as dimming of the luminaire and