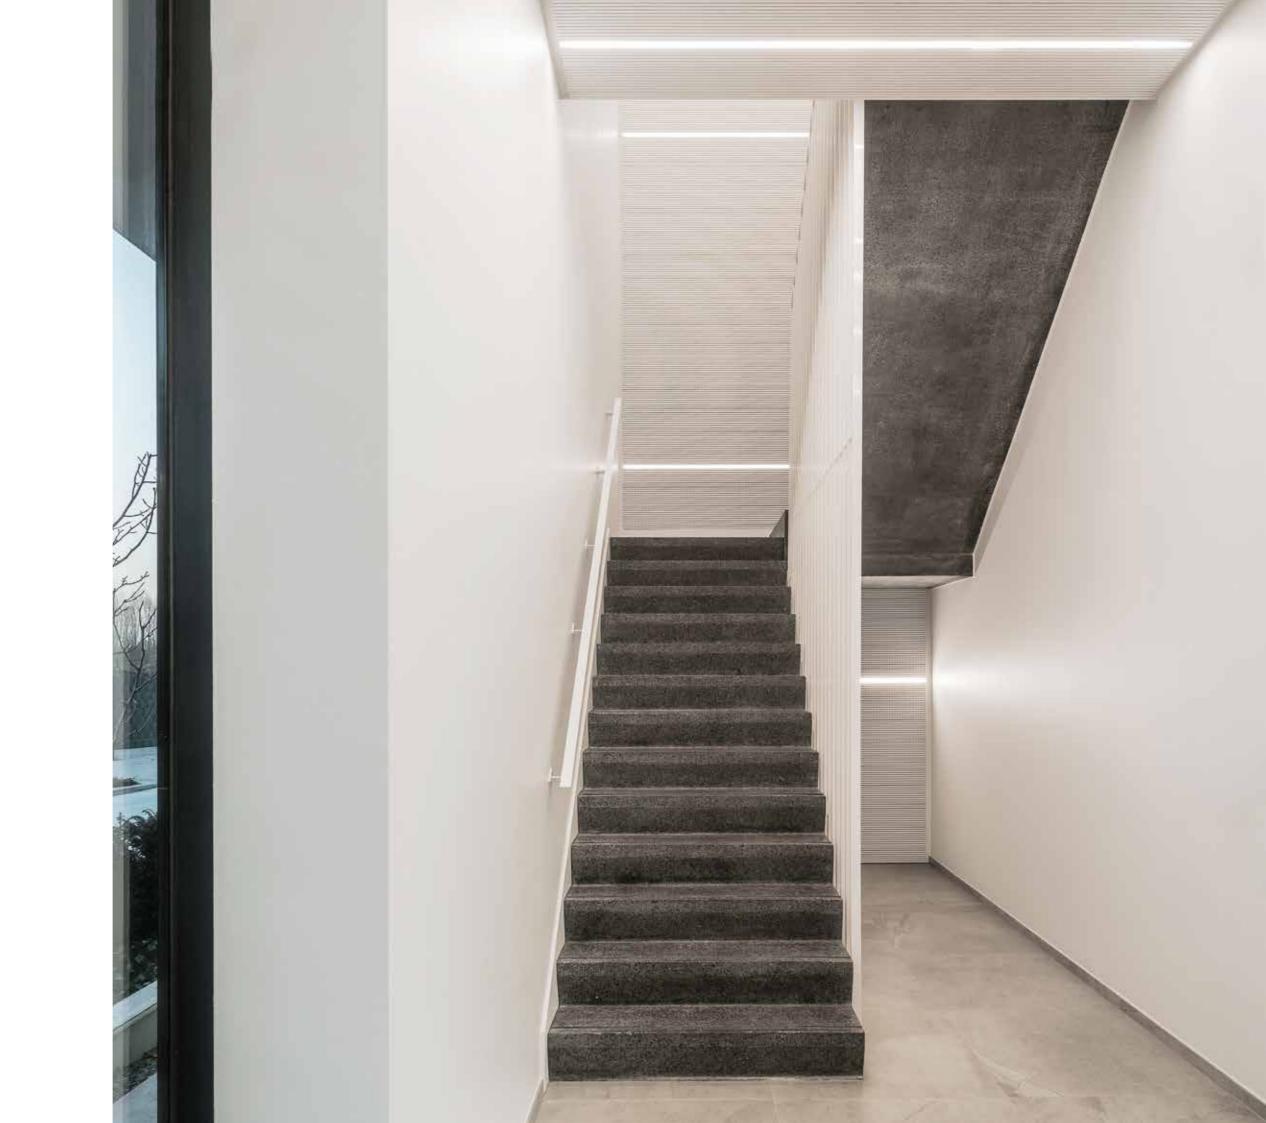

### D-LINER SYSTEM CEILINGS

Every year, regulations on building and renovation get stricter in terms of energy-efficiency, eco-friendliness and sustainability. Apart from lighting, this also impacts cooling and heating, ventilation, acoustics,... As a consequence trends and challenges arise to combine lighting with ventilation, acoustics and technical or smart ceiling solutions.

Two examples of high-end technical ceilings are the SAPP ceiling of Interalu and HeartFelt ceiling of Hunter-Douglas. Lighting solutions for this kind of ceilings are limited and mainly result in linear lighting. With D-Liner, Delta Light offers fixed lengths and made-to-measure solutions for these two ceiling types, custom-made brackets for other system ceilings are possible on request.