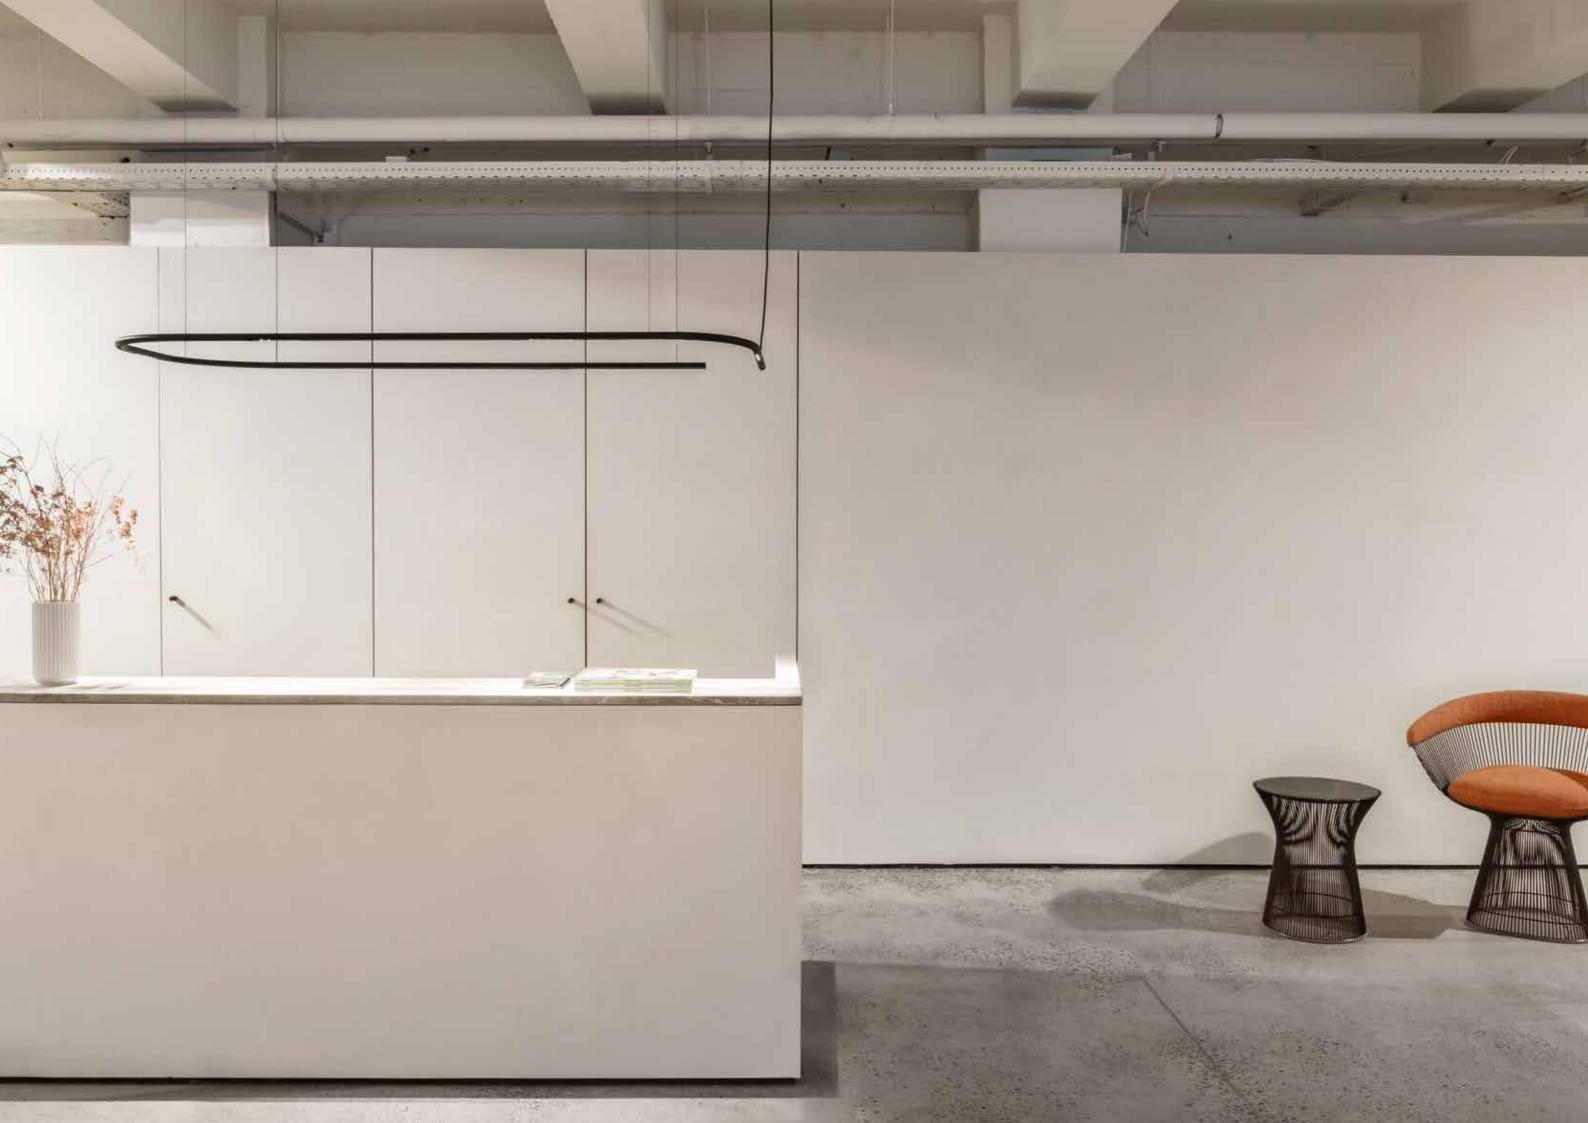

### LASS-OH!

The new Lass-Oh! family offers you a variety of elegant, flexible and extremely slim suspensions. Linear to square and rectangular shapes - combined with miniature led clusters meticulously hidden inside the black or gold round profile - Lass-Oh! allows you to add artistic individuality to any type of space. Upgrade its minimalistic appearance with decorative shades, suited for residential to office, retail or other commercial environments.