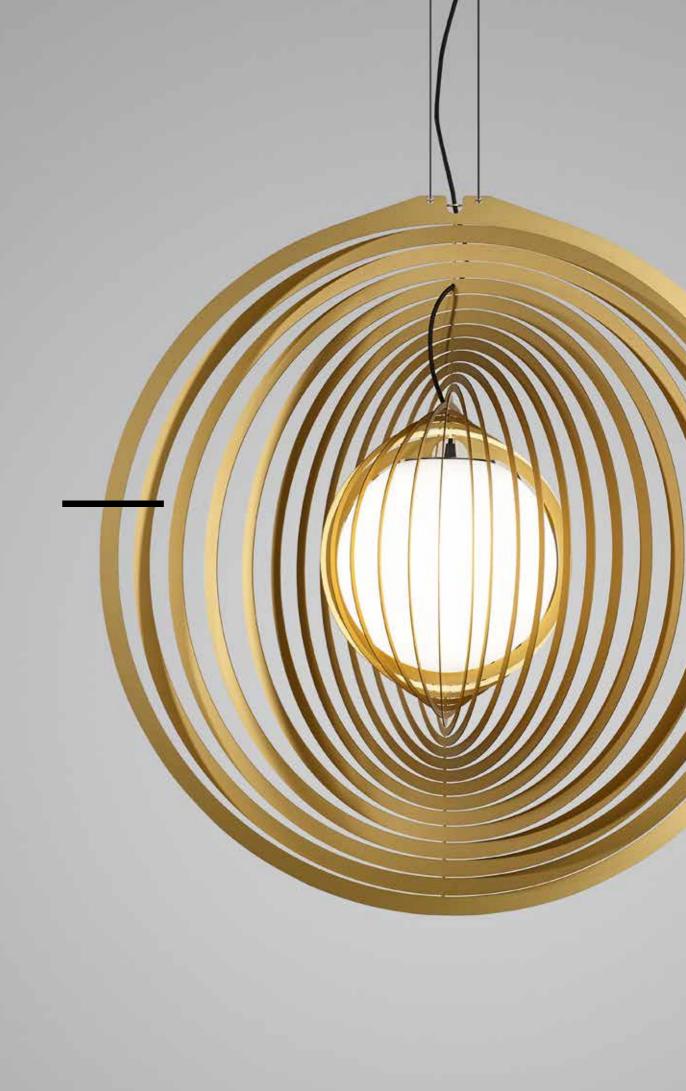

sult, the light is emitted exactly where you want it. To further reduce the visual impact on the ceiling, a mounting kit is available to install the luminaires flush with the ceiling.



### IMAX II ADJUSTABLE TRIMLESS

A super smooth finish combines ultimate minimalism with maximum eye comfort. This version comes with a trimless mounting kit enabling quick and precise installation and finishing. The interchangeable black, white or gold insert allows you to match the fixture with its surroundings. iMax II Adjustable Trimless is available in round and square finish.





## GYN D



MICROSPY







### HOLE IN ONE



















DOT.COM TR

### DOT.COM ON



























### **ORBIT PUNK**





JAZZY























LASS-OH!

















### REFLECTIONS



SOIREE















# GYN W











**TAGLINE TR** 

**TAGLINE** 

**TAGLINE TRW** 

TAGLINE ON

**TAGLINE ST** 











## FEMTOLINE WALL DOWN-UP











FRAGMA ADM









#### MAXISPY DYNAMIC FOCUS ADM

Within the Maxispy range on track, the possibilty of an adjustable beam angle within 1 luminaire is taken to a higher level. The technology inside LensVector's dynamic beam shaping lenses allow for a wireless adjustment of the beam angle. One can easily adjust the beam angle and the light intensity of these Maxispy luminaires using CTRL Delta, as dimming of the luminaire and controlling of the beam angle can be done with all smart devices.





DYNAMIC FOCUS













### **MAGNETIC MODULES**





SHIFTLINE M26L MATRIX































## POLESANO —

DESIGN BY **DELT