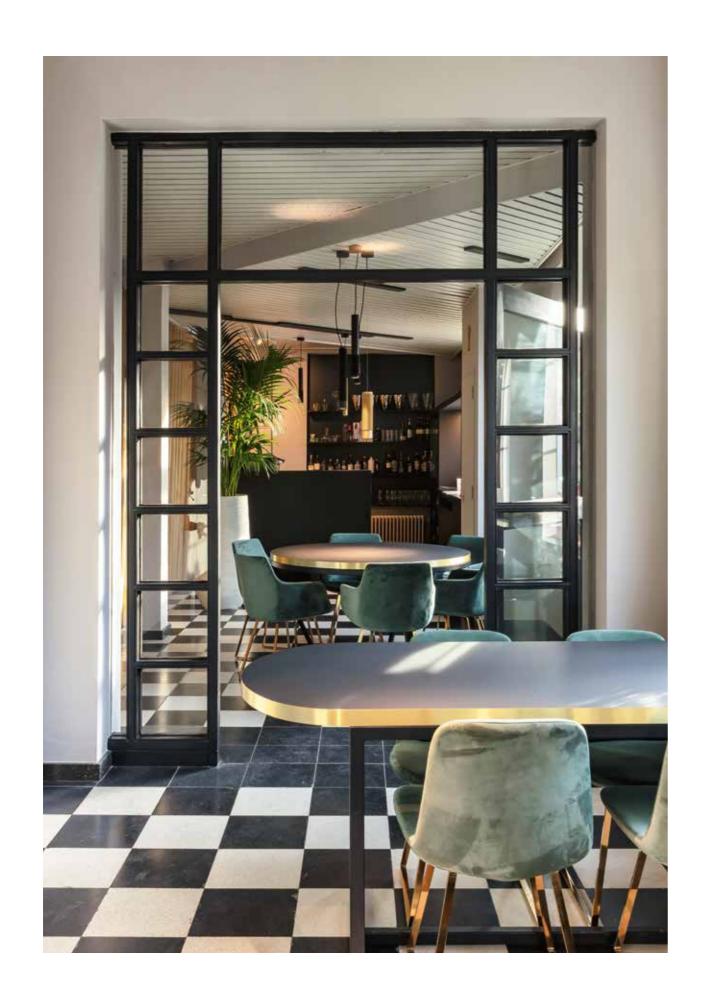

chanism allows the luminaire to be angled with precision up to 30°, allowing for optimum beam alignment. As a result, the light is emitted exactly where you want it. To further reduce the visual impact on the ceiling, a mounting kit is available to install the luminaires flush with the ceiling.



### IMAX II ADJUSTABLE TRIMLESS

A super smooth finish combines ultimate minimalism with maximum eye comfort. This version comes with a trimless mounting kit enabling quick and precise installation and finishing. The interchangeable black, white or gold insert allows you to match the fixture with its surroundings. iMax II Adjustable Trimless is available in round and square finish.





## GYN D



MICROSPY







### HOLE IN ONE



















DOT.COM TR

### DOT.COM ON



























### **ORBIT PUNK**





JAZZY























LASS-OH!

















### REFLECTIONS



SOIREE















# GYN W











**TAGLINE TR** 

**TAGLINE** 

**TAGLINE TRW** 

TAGLINE ON

**TAGLINE ST** 











## FEMTOLINE WALL DOWN-UP











FRAGMA ADM









#### MAXISPY DYNAMIC FOCUS ADM

Within the Maxispy range on track, the possibilty of an adjustable beam angle within 1 luminaire is taken to a higher level. The technology inside LensVector's dynamic beam shaping lenses allow for a wireless adjustment of the beam angle. One can easily adjust the beam angle and the light intensity of these Maxispy luminaires using CTRL Delta, as dimming of the luminaire and controlling of the beam angle can be done with all smart devices.





DYNAMIC FOCUS













##