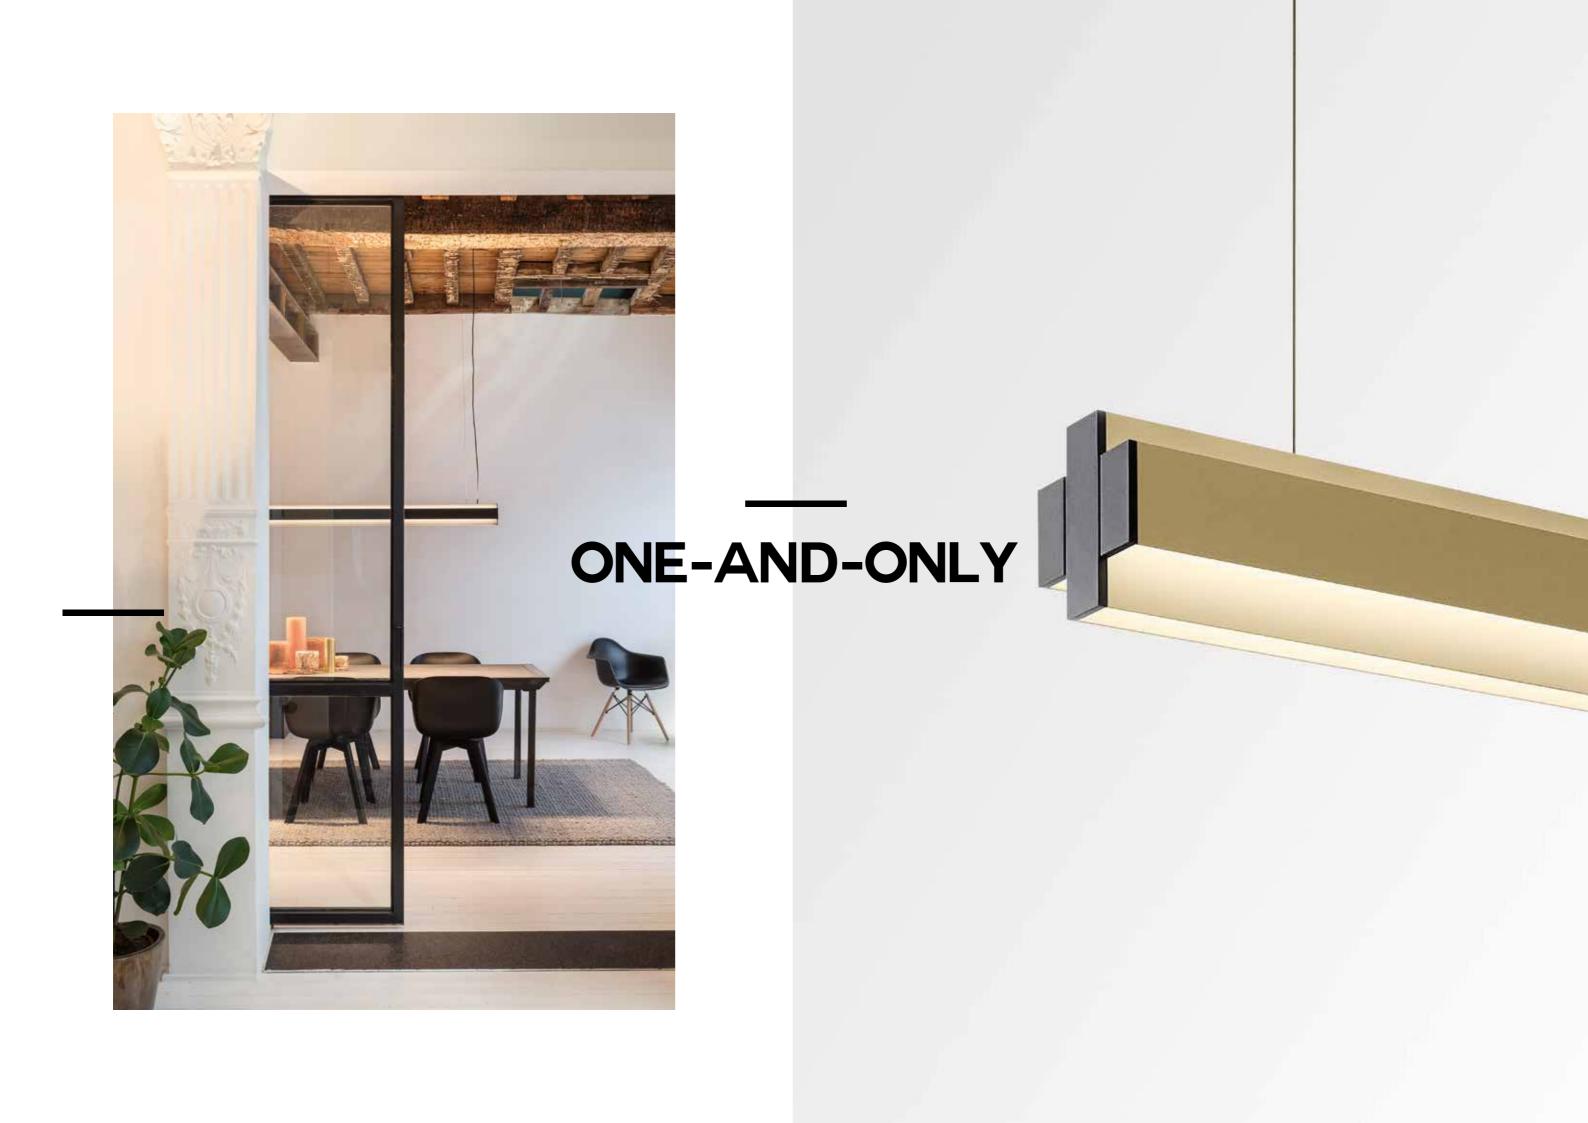

### LASS-OH!

The new Lass-Oh! family offers you a variety of elegant, flexible and extremely slim suspensions. Linear to square and rectangular shapes - combined with miniature led clusters meticulously hidden inside the black or gold round profile - Lass-Oh! allows you to add artistic individuality to any type of space. Upgrade its minimalistic appearance with decorative shades, suited for residential to office, retail or other commercial environments.