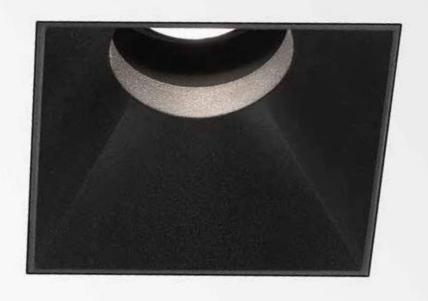

### IMAX II ADJUSTABLE

A versatile accent lighting solution to emphasize individual objects or architectural elements. The tilt mechanism allows the luminaire to be angled with precision up to 30°, allowing for optimum beam alignment. As a result, the light is emitted exactly where you want it. To further reduce the visual impact on the ceiling, a mounting kit is available to install the luminaires flush with the ceiling.

### IMAX II ADJUSTABLE TRIMLESS

A super smooth finish combines ultimate minimalism with maximum eye comfort. This version comes with a trimless mounting kit enabling quick and precise installation and finishing. The interchangeable black, white or gold insert allows you to match the fixture with its surroundings. iMax II Adjustable Trimless is available in round and square finish.