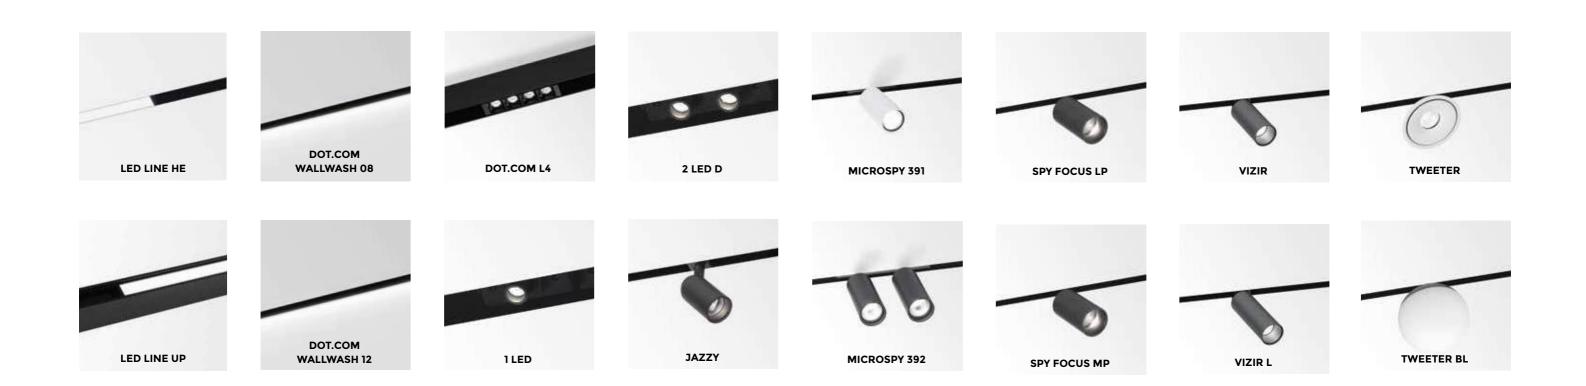

### **ORBIT PUNK**





JAZZY























LASS-OH!

















### REFLECTIONS



SOIREE















# GYN W











**TAGLINE TR** 

**TAGLINE** 

**TAGLINE TRW** 

TAGLINE ON

**TAGLINE ST** 











## FEMTOLINE WALL DOWN-UP











FRAGMA ADM









#### MAXISPY DYNAMIC FOCUS ADM

Within the Maxispy range on track, the possibilty of an adjustable beam angle within 1 luminaire is taken to a higher level. The technology inside LensVector's dynamic beam shaping lenses allow for a wireless adjustment of the beam angle. One can easily adjust the beam angle and the light intensity of these Maxispy luminaires using CTRL Delta, as dimming of the luminaire and controlling of the beam angle can be done with all smart devices.





DYNAMIC FOCUS













### **MAGNETIC MODULES**





SHIFTLINE M26L MATRIX































## POLESANO —

DESIGN BY **DELTA LIGHT**® & **DEAN SKIRA**