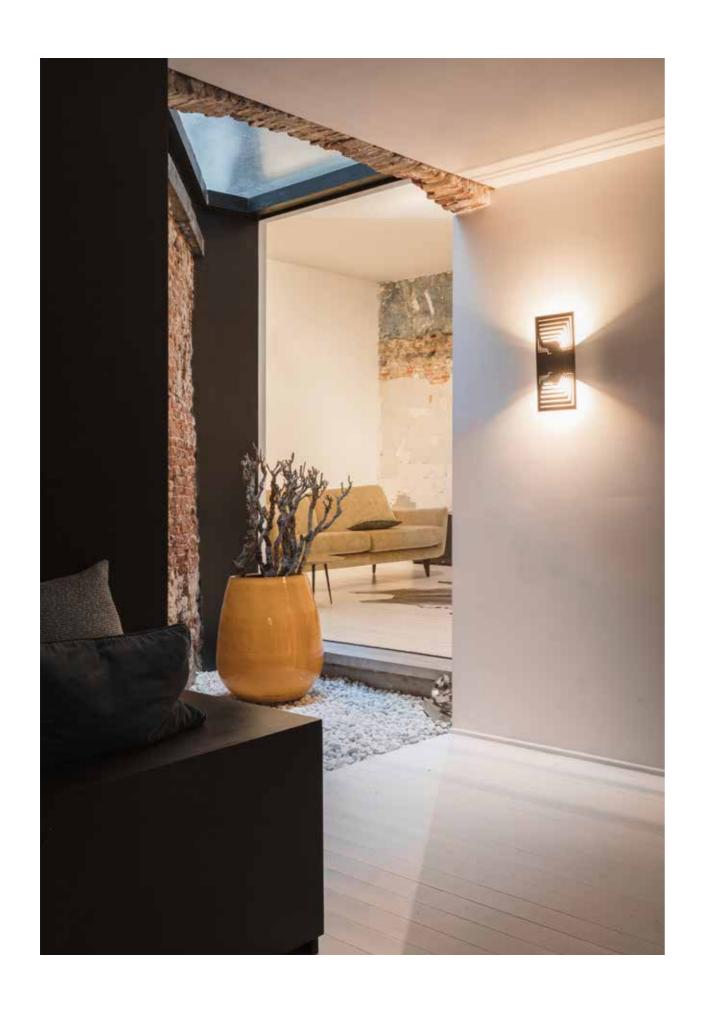

, the light is emitted exactly where you want it. To further reduce the visual impact on the ceiling, a mounting kit is available to install the luminaires flush with the ceiling.



### IMAX II ADJUSTABLE TRIMLESS

A super smooth finish combines ultimate minimalism with maximum eye comfort. This version comes with a trimless mounting kit enabling quick and precise installation and finishing. The interchangeable black, white or gold insert allows you to match the fixture with its surroundings. iMax II Adjustable Trimless is available in round and square finish.





## GYN D



MICROSPY







### HOLE IN ONE



















DOT.COM TR

### DOT.COM ON



























### **ORBIT PUNK**





JAZZY























LASS-OH!

















### REFLECTIONS



SOIREE















# GYN W











**TAGLINE TR** 

**TAGLINE** 

**TAGLINE TRW** 

TAGLINE ON

**TAGLINE ST** 











## FEMTOLINE WALL DOWN-UP











FRAGMA ADM









#### MAXISPY DYNAMIC FOCUS ADM

Within the Maxispy range on track, the possibilty of an adjustable beam angle within 1 luminaire is taken to a higher level. The technology inside LensVector's dynamic beam shaping lenses allow for a wireless adjustment of the beam angle. One can easily adjust the beam angle and the light intensity of these Maxispy luminaires using CTRL Delta, as dimming of the luminaire and controlling of the beam angle can be done with all smart devices.





DYNAMIC FOCUS













### **MAGNETIC MODULES**





SHIFTLINE M26L MATRIX































## POLESANO —

DESIGN BY **DELTA LI