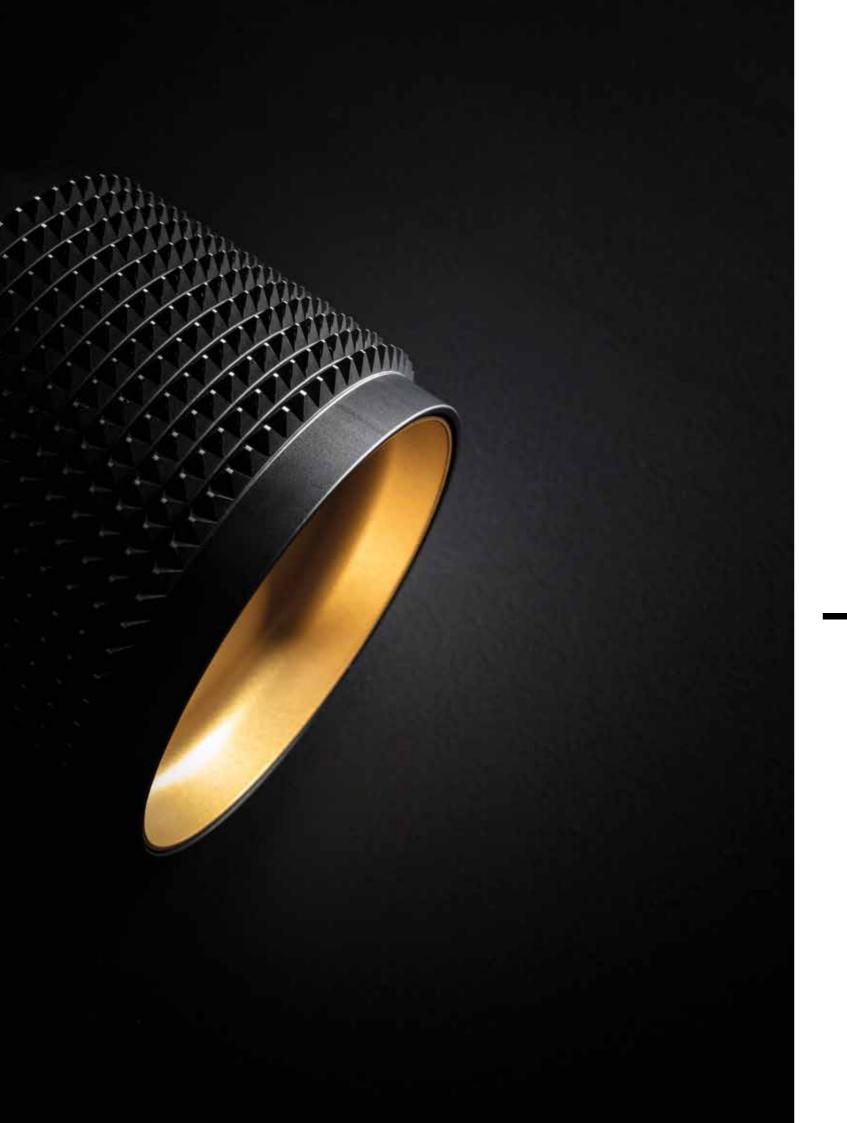

### LASS-OH!

The new Lass-Oh! family offers you a variety of elegant, flexible and extremely slim suspensions. Linear to square and rectangular shapes - combined with miniature led clusters meticulously hidden inside the black or gold round profile - Lass-Oh! allows you to add artistic individuality to any type of space. Upgrade its minimalistic appearance with decorative shades, suited for residential to office, retail or other commercial environments.