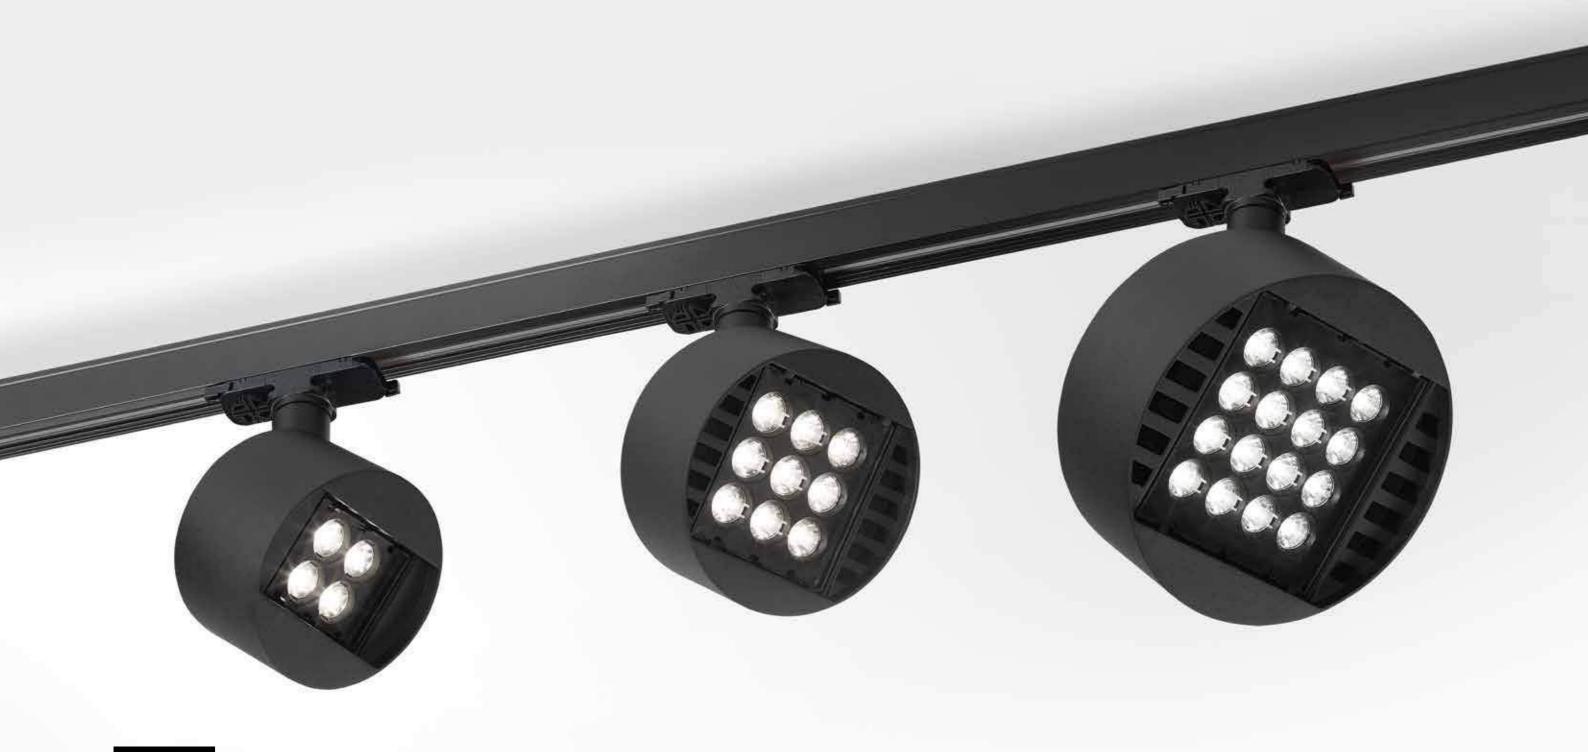

#### MAXISPY DYNAMIC FOCUS ADM

Within the Maxispy range on track, the possibilty of an adjustable beam angle within 1 luminaire is taken to a higher level. The technology inside LensVector's dynamic beam shaping lenses allow for a wireless adjustment of the beam angle. One can easily adjust the beam angle and the light intensity of these Maxispy luminaires using CTRL Delta, as dimming of the luminaire and controlling of the beam angle can be done with all smart devices.

DYNAMIC FOCUS