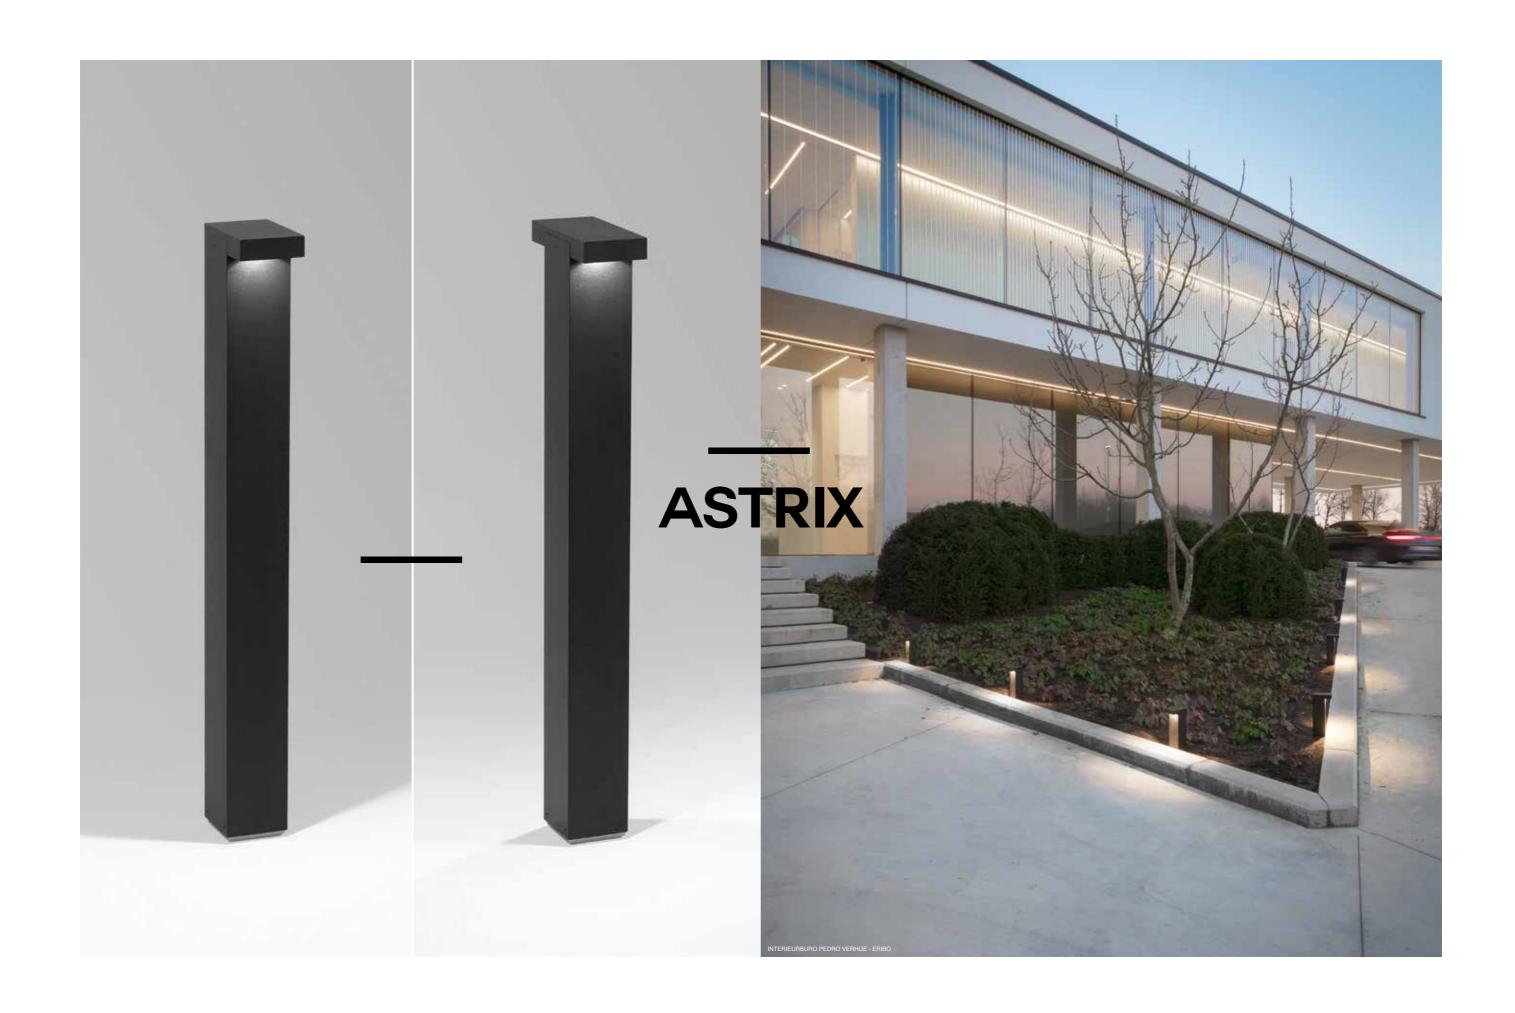

### REFLECTIONS



SOIREE















# GYN W











**TAGLINE TR** 

**TAGLINE** 

**TAGLINE TRW** 

TAGLINE ON

**TAGLINE ST** 











## FEMTOLINE WALL DOWN-UP











FRAGMA ADM









#### MAXISPY DYNAMIC FOCUS ADM

Within the Maxispy range on track, the possibilty of an adjustable beam angle within 1 luminaire is taken to a higher level. The technology inside LensVector's dynamic beam shaping lenses allow for a wireless adjustment of the beam angle. One can easily adjust the beam angle and the light intensity of these Maxispy luminaires using CTRL Delta, as dimming of the luminaire and controlling of the beam angle can be done with all smart devices.





DYNAMIC FOCUS













### **MAGNETIC MODULES**





SHIFTLINE M26L MATRIX































## POLESANO —

DESIGN BY **DELTA LIGHT**® & **DEAN SKIRA**