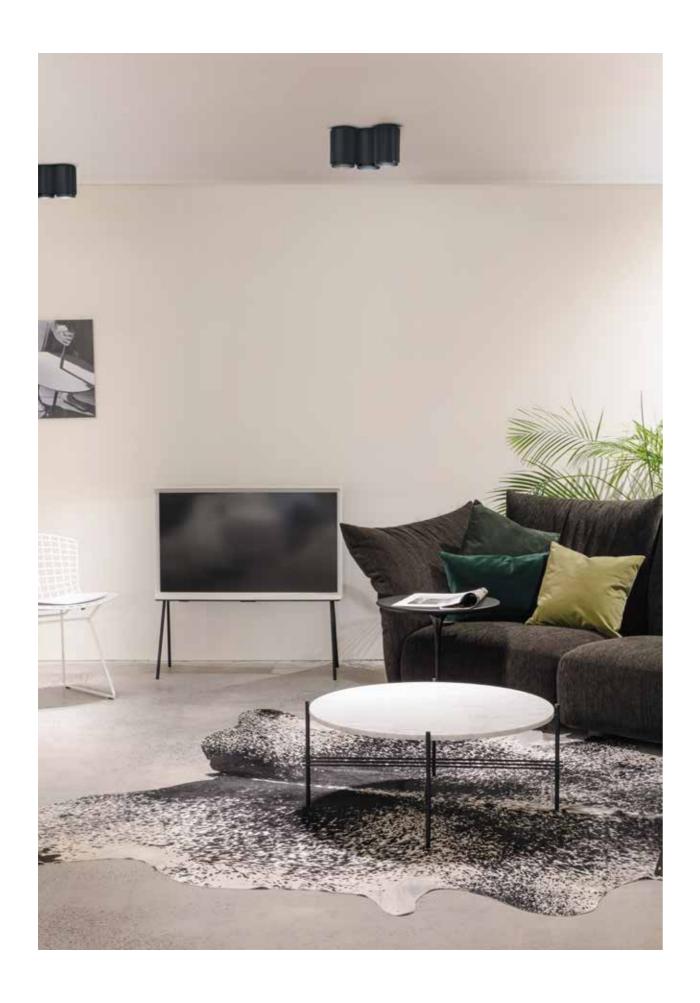

ilt mechanism allows the luminaire to be angled with precision up to 30°, allowing for optimum beam alignment. As a result, the light is emitted exactly where you want it. To further reduce the visual impact on the ceiling, a mounting kit is available to install the luminaires flush with the ceiling.



### IMAX II ADJUSTABLE TRIMLESS

A super smooth finish combines ultimate minimalism with maximum eye comfort. This version comes with a trimless mounting kit enabling quick and precise installation and finishing. The interchangeable black, white or gold insert allows you to match the fixture with its surroundings. iMax II Adjustable Trimless is available in round and square finish.





## GYN D



MICROSPY







### HOLE IN ONE



















DOT.COM TR

### DOT.COM ON



























### **ORBIT PUNK**





JAZZY























LASS-OH!

















### REFLECTIONS



SOIREE















# GYN W











**TAGLINE TR** 

**TAGLINE** 

**TAGLINE TRW** 

TAGLINE ON

**TAGLINE ST** 











## FEMTOLINE WALL DOWN-UP











FRAGMA ADM









#### MAXISPY DYNAMIC FOCUS ADM

Within the Maxispy range on track, the possibilty of an adjustable beam angle within 1 luminaire is taken to a higher level. The technology inside LensVector's dynamic beam shaping lenses allow for a wireless adjustment of the beam angle. One can easily adjust the beam angle and the light intensity of these Maxispy luminaires using CTRL Delta, as dimming of the luminaire and controlling of the beam angle can be done with all smart devices.





DYNAMIC FOCUS