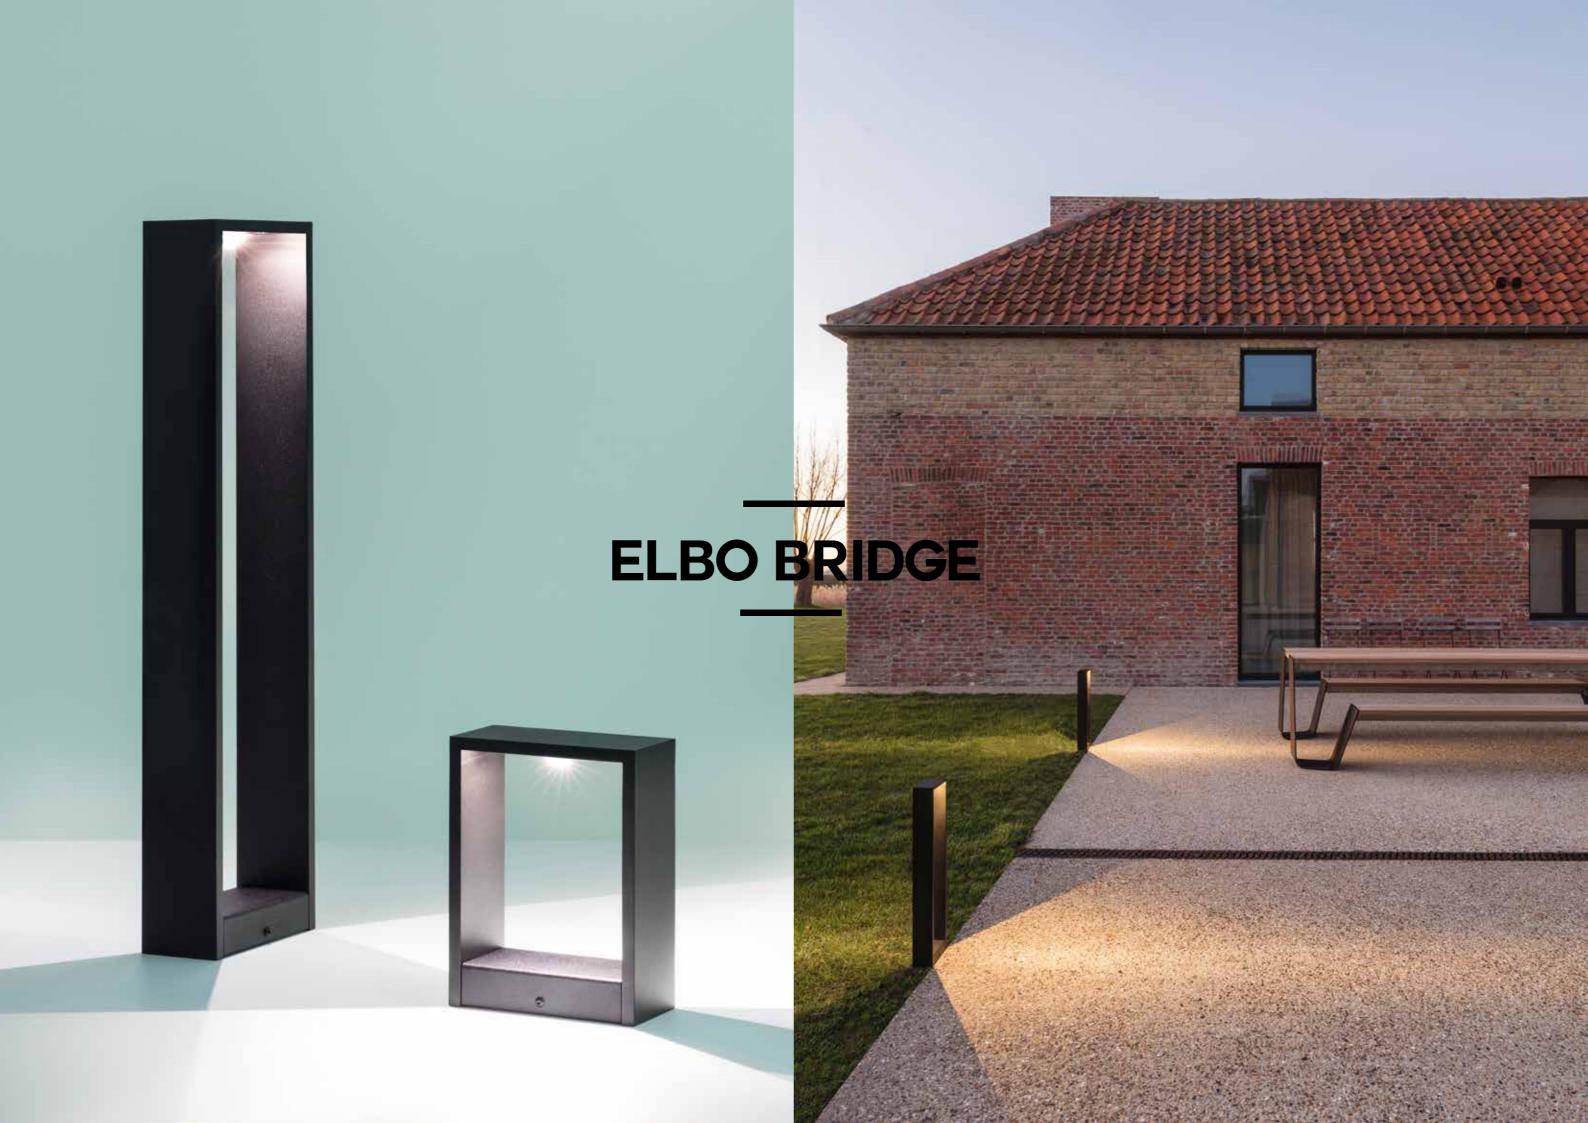

### REFLECTIONS



SOIREE















# GYN W











**TAGLINE TR** 

**TAGLINE** 

**TAGLINE TRW** 

TAGLINE ON

**TAGLINE ST** 











## FEMTOLINE WALL DOWN-UP











FRAGMA ADM









#### MAXISPY DYNAMIC FOCUS ADM

Within the Maxispy range on track, the possibilty of an adjustable beam angle within 1 luminaire is taken to a higher level. The technology inside LensVector's dynamic beam shaping lenses allow for a wireless adjustment of the beam angle. One can easily adjust the beam angle and the light intensity of these Maxispy luminaires using CTRL Delta, as dimming of the luminaire and controlling of the beam angle can be done with all smart devices.





DYNAMIC FOCUS













### **MAGNETIC MODULES**





SHIFTLINE M26L MATRIX































## POLESANO —

DESIGN BY **DELTA LIGHT**® & **DEAN SKIRA**