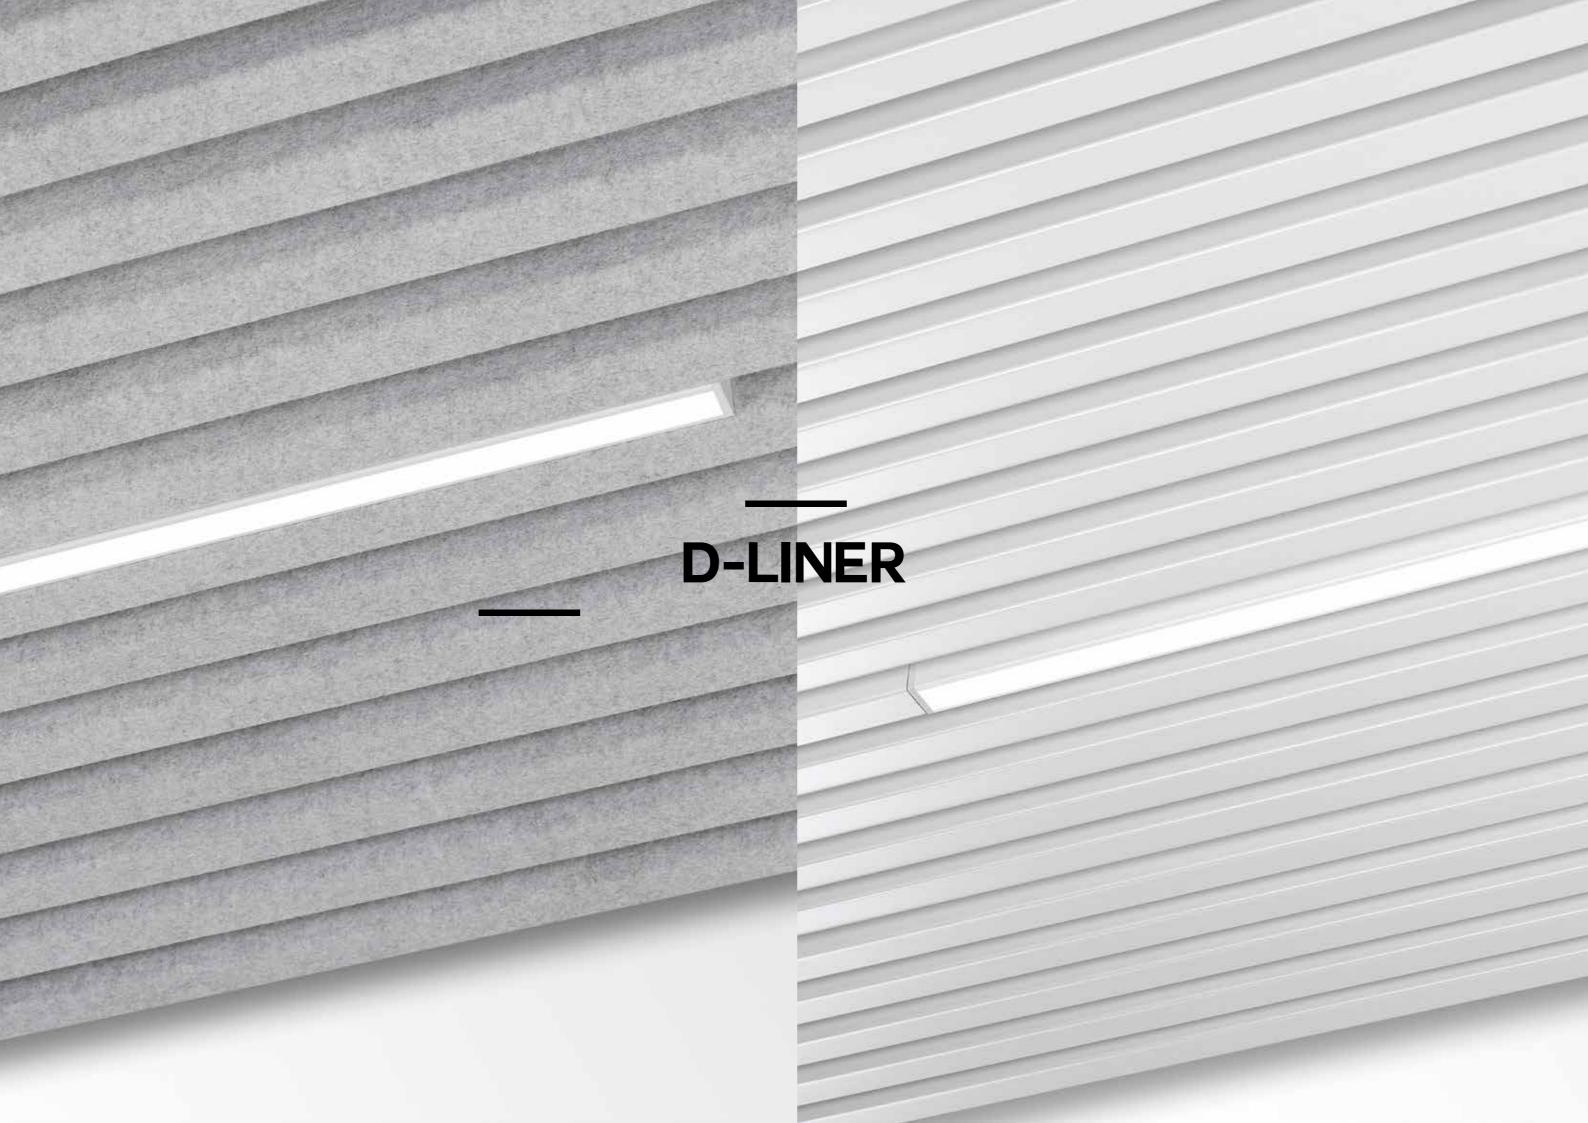

### D-LINER SYSTEM CEILINGS

Every year, regulations on building and renovation get stricter in terms of energy-efficiency, eco-friendliness and sustainability. Apart from lighting, this also impacts cooling and heating, ventilation, acoustics,... As a consequence trends and challenges arise to combine lighting with ventilation, acoustics and technical or smart ceiling solutions.

Two examples of high-end technical ceilings are the SAPP ceiling of Interalu and HeartFelt ceiling of Hunter-Douglas. Lighting solutions for this kind of ceilings are limited and mainly result in linear lighting. With D-Liner, Delta Light offers fixed lengths and made-to-measure solutions for these two ceiling types, custom-made brackets for other system ceilings are possible on request.