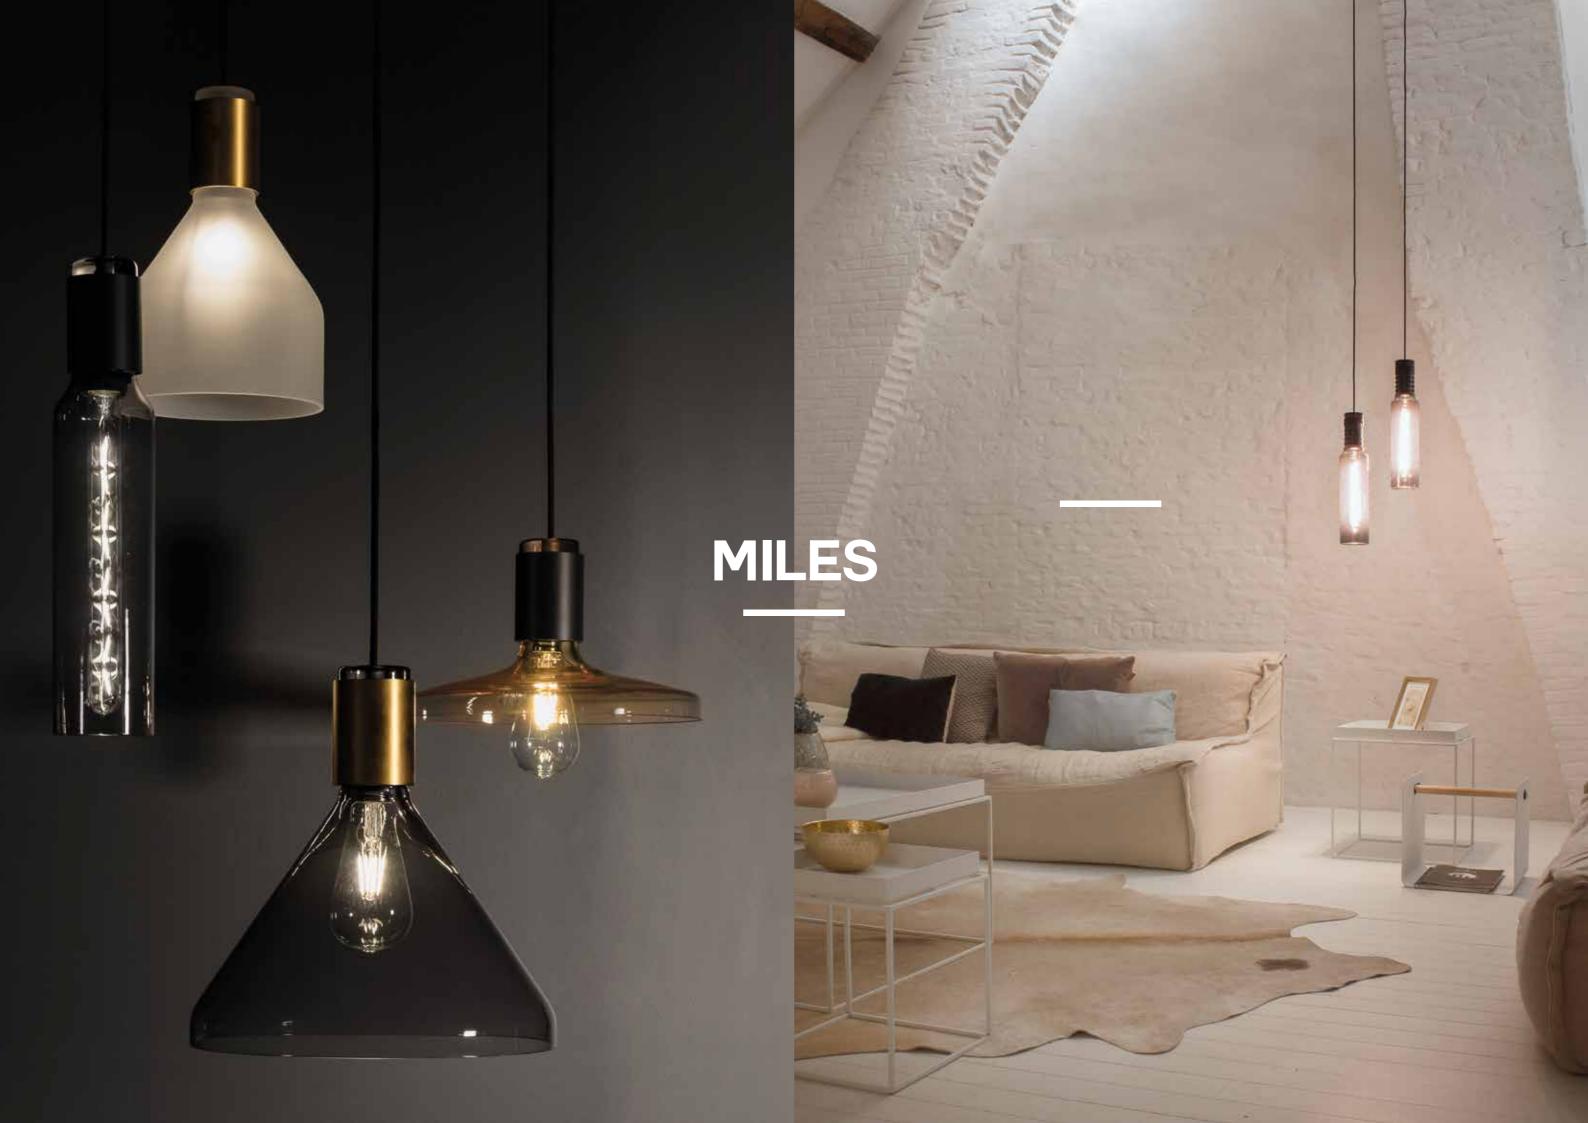

### LASS-OH!

The new Lass-Oh! family offers you a variety of elegant, flexible and extremely slim suspensions. Linear to square and rectangular shapes - combined with miniature led clusters meticulously hidden inside the black or gold round profile - Lass-Oh! allows you to add artistic individuality to any type of space. Upgrade its minimalistic appearance with decorative shades, suited for residential to office, retail or other commercial environments.

### SHAPE / MATERIAL

With this new Lighting Bible Delta Light continues its quest for surprising yet timeless new shapes, colours and materials. Play with different shades of coloured glass, bold textures or dynamic new shapes like the Breess wall fixture.