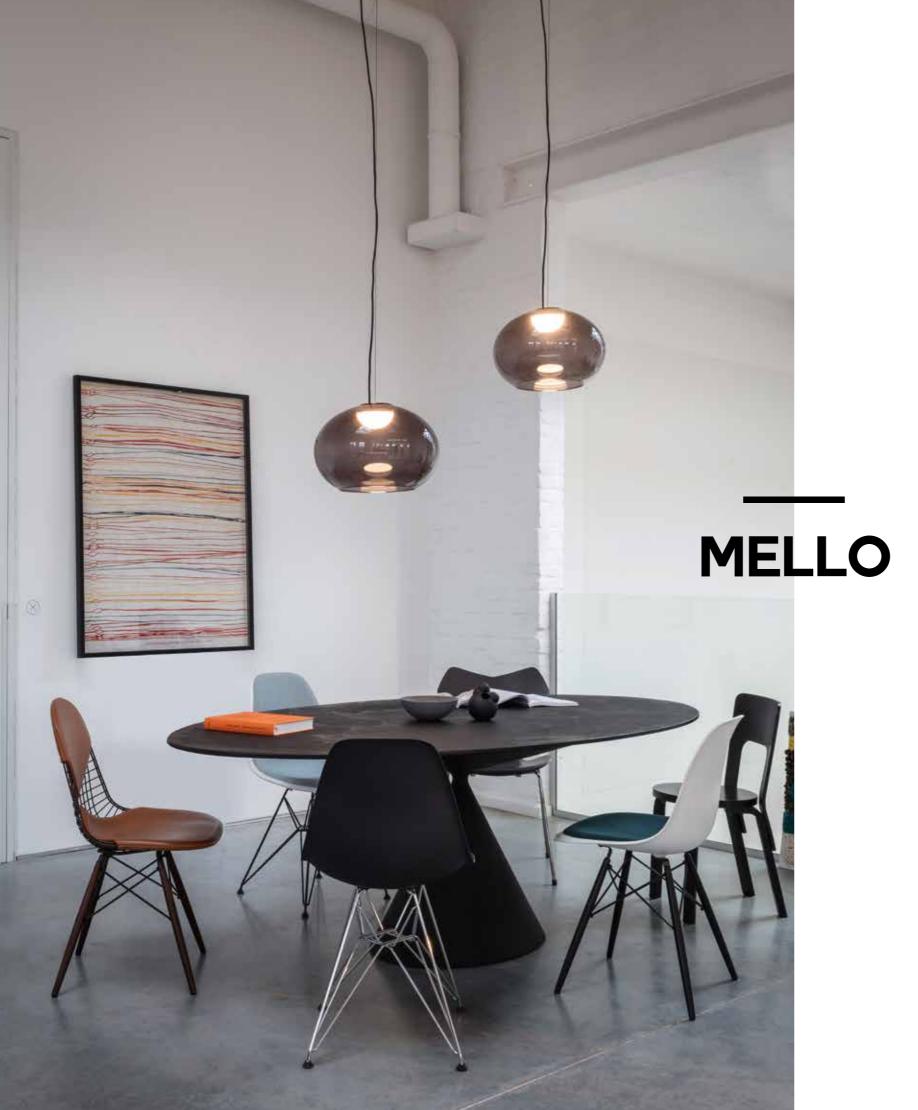

### LASS-OH!

The new Lass-Oh! family offers you a variety of elegant, flexible and extremely slim suspensions. Linear to square and rectangular shapes - combined with miniature led clusters meticulously hidden inside the black or gold round profile - Lass-Oh! allows you to add artistic individuality to any type of space. Upgrade its minimalistic appearance with decorative shades, suited for residential to office, retail or other commercial environments.

### SHAPE / MATERIAL

With this new Lighting Bible Delta Light continues its quest for surprising yet timeless new shapes, colours and materials. Play with different shades of coloured glass, bold textures or dynamic new shapes like the Breess wall fixture.