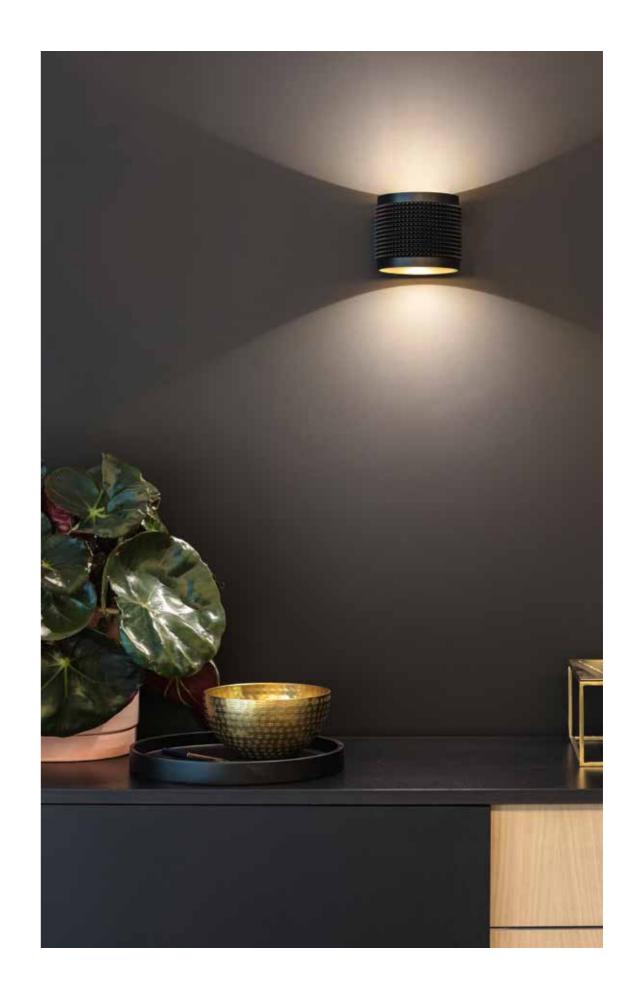

WASH-IT

Wallwashing remains a key lighting technique to open up a space, enhance textured walls or draw attention to artwork. Delta Light offers you multiple wallwash solutions, recessed to surface mounted, interior and exterior, via spots, uplighters or made-to-measure profiles... all guaranteeing smooth vertical wall illumination.