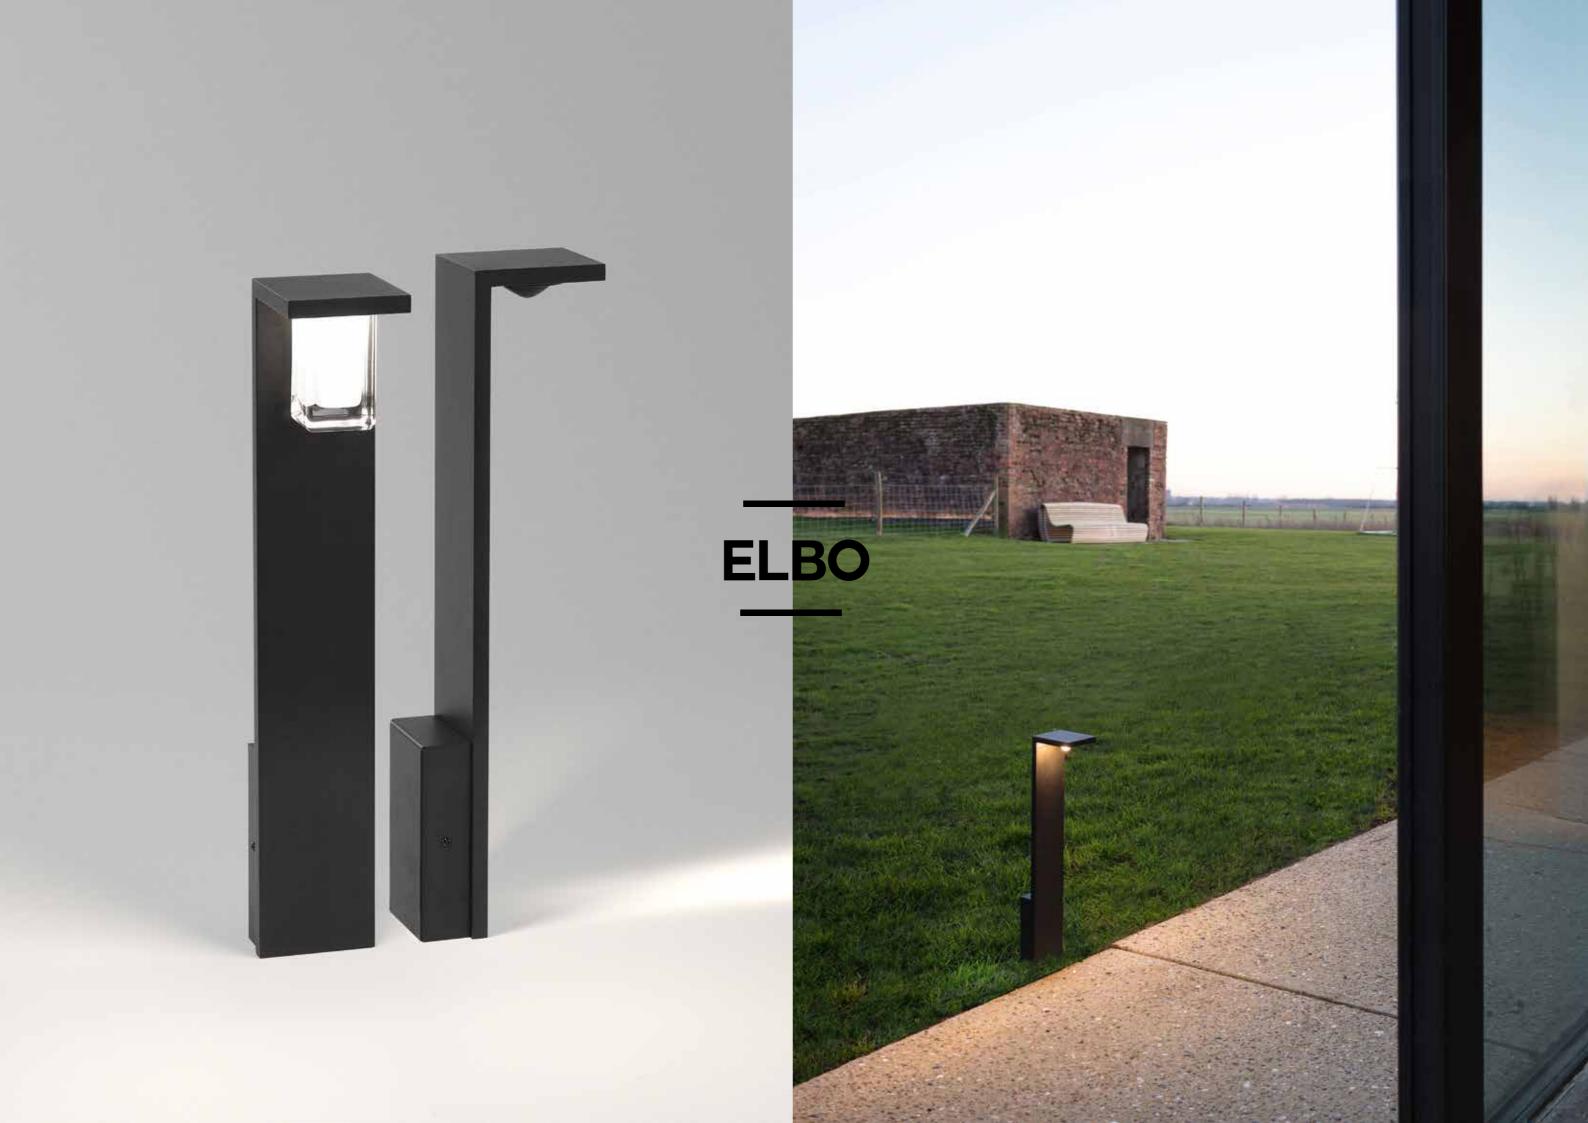

### REFLECTIONS



SOIREE















# GYN W











**TAGLINE TR** 

**TAGLINE** 

**TAGLINE TRW** 

TAGLINE ON

**TAGLINE ST** 











## FEMTOLINE WALL DOWN-UP











FRAGMA ADM









#### MAXISPY DYNAMIC FOCUS ADM

Within the Maxispy range on track, the possibilty of an adjustable beam angle within 1 luminaire is taken to a higher level. The technology inside LensVector's dynamic beam shaping lenses allow for a wireless adjustment of the beam angle. One can easily adjust the beam angle and the light intensity of these Maxispy luminaires using CTRL Delta, as dimming of the luminaire and controlling of the beam angle can be done with all smart devices.





DYNAMIC FOCUS













### **MAGNETIC MODULES**





SHIFTLINE M26L MATRIX































## POLESANO —

DESIGN BY **DELTA LIGHT**® & **DEAN SKIRA**